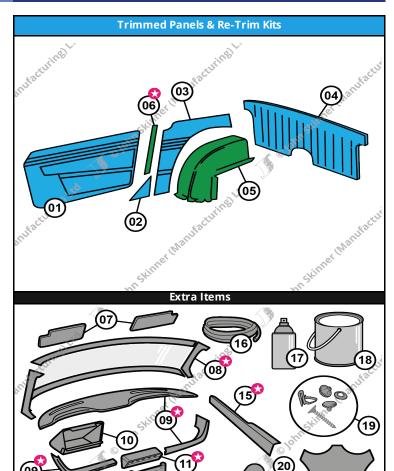

|       |                                                                           | Trimmed Pa           | nels                      |                                     |                          |                  |
|-------|---------------------------------------------------------------------------|----------------------|---------------------------|-------------------------------------|--------------------------|------------------|
|       |                                                                           |                      | Trim                      |                                     | Price (£)                | Price (£)        |
| No.   | Description                                                               | Units                | Material                  | Part No.                            | (Orig Col)               | (Non Orig Col)   |
| 0.4   | Danis Daniela () Daniest Flanc                                            | Can Cat              | Vinvl                     | TR-040300                           | £127.17                  | £139.26          |
| 01    | Door Panels & Pocket Flaps                                                | Car Set              | Leather                   | TR-040302-G                         | £281.29                  | £305.19          |
| 02    | B Post Finishers                                                          | Car Set              | Vinyl                     | TR-060430                           | £13.65                   | £13.65           |
| 02    | D FOST FILLISTIELS                                                        | Cai Set              | Leather                   | TR-060432-G                         | £22.86                   | £24.80           |
| 03    | Quarter B Post Panels                                                     | Car Set              | Vinyl                     | TR-050420                           | £75.52                   | £80.18           |
| V3    | Quarter B FOSt Fairleis                                                   | Cai Set              | Leather                   | TR-050422-G                         | £159.10                  | £172.62          |
| 04    | Rear Bulkhead Panel                                                       | Single               | Vinyl                     | TR-050490                           | £71.92                   | £76.83           |
| 04    | iteal buikilead i allei                                                   |                      | Leather                   | TR-050492-G                         | £154.59                  | £167.73          |
|       |                                                                           | Re-Trim K            |                           |                                     |                          |                  |
| 05    | Wheel Arch Covers Re-Trim Kit                                             | Car Set              | Vinyl                     | TR-040440                           | £58.48                   | £64.79           |
| - 33  | THICE I A COVER THE THIRD                                                 | 20. 500              | Leather                   | TR-040442-G                         | £96.13                   | £104.30          |
| 06    | B Post Strips Re-Trim Kit                                                 | Car Set              | Vinyl                     | TR-040410                           | £9.77                    | £10.69           |
|       | 2 r ose sanps no minue                                                    | - Cu. 500            | Leather                   | TR-040412-G                         | £17.39                   | £18.87           |
| 01-06 | Trim Panel Kit (includes all the above items)*                            | Car Set              | Vinyl                     | TR-060100                           | £287.07                  | £315.78          |
|       |                                                                           |                      | Leather                   | TR-060200-G                         | £565.98                  | £614.09          |
|       | * Note: Purchasing a complete Trim                                        |                      |                           |                                     | lually.                  |                  |
|       | Extra ltems (fo                                                           | r Trimmed Pa         | anels & Re-Trim           | Kits)                               |                          |                  |
| 07    | Sunvisors                                                                 | Car Set              | PVC                       | TR-061540                           | £76.05                   | £87.06           |
| 07    | 3011/15/015                                                               | Cai Set              | Leather                   | TR-061542-G                         | £185.11                  | £200.84          |
| 08    | Windscreen Pillar & Frame Re-Trim Kit                                     | Car Set              | Vinyl                     | TR-041520                           | £20.97                   | £22.75           |
| 00    |                                                                           | Cai Set              | Leather                   | TR-041522-G                         | £41.37                   | £44.89           |
|       | Dash Top & Crash Pad Re-Trim Kit                                          | Car Set              | Vinyl                     | TR-060450                           | £76.80                   | £83.33           |
| 09    | (Non Stitched)                                                            | cai sec              | Leather                   | TR-060452-G                         | £145.78                  | £158.17          |
|       | Dash Top & Crash Pad Re-Trim Kit                                          | Car Set              | Vinyl                     | TR-060460                           | £139.56                  | £151.42          |
|       | (Stitched)                                                                | cai sec              | Leather                   | TR-060462-G                         | £207.84                  | £225.51          |
| 10    | Glove Cubby Box                                                           | Single               | Millboard                 | TR-061506                           | £36.34                   |                  |
|       | Giove edibly box                                                          | Sirigic              | Flocked                   | TR-061507                           | £46.37                   | £50.31           |
| 11    | Switch Plinth Cover Re-Trim Kit                                           | Car Set              | Vinyl                     | TR-061500                           | £44.07                   | £47.82           |
|       |                                                                           |                      | Leather                   | TR-051502-G                         | £61.33                   | £65.91           |
| 12    | Centre Console 'H' Frame Cover Re-Trim Kit                                | Single               | Vinyl                     | TR-050470                           | £59.85                   | £64.94           |
|       |                                                                           | - 0 -                | Leather                   | TR-050472-G                         | £99.88                   | £108.37          |
| 13    | Gear Lever 'Boot' Gaitor Cover                                            | Single               | Vinyl                     | TR-040470                           | £18.64                   | £20.22           |
|       |                                                                           | J                    | Leather                   | TR-040472-G                         | £33.42<br>ontact for Pri | £36.26           |
| 14    | Radiator Cooling Duct                                                     | Single               | Millboard                 |                                     |                          |                  |
| 15    | Upper Door Top Re-Trim Kit                                                | Car Set              | Vinyl                     | TR-041510<br>TR-041512-G            | £19.64<br>£35.79         | £21.31<br>£38.83 |
|       | • • • • • • • • • • • • • • • • • • • •                                   | F. F. metro          | <u>Leather</u><br>Furflex |                                     |                          |                  |
| 16    | Draught Excluder Kit - Soft Top Car Draught Excluder Kit - Surrey Top Car | 5.5 mtrs<br>6.3 mtrs | Furflex                   | Contact for Price Contact for Price |                          |                  |
| 17    | Basic Upholstery Glue: Spray                                              | 500ml                | Glue                      | 162770                              | £13.48                   | V///////         |
| 17    | High Strength Contact Adhesive: Spreadable                                | 1 ltr                | Glue                      | 162770<br>162770-S                  | £13.48<br>£29.40         |                  |
| 18    | Trim Panel Fixing Kit                                                     | Car Set              | Fixing Clips              | TR-041406                           | £29.40<br>£27.36         |                  |
|       |                                                                           |                      | Vinvl                     | 99948001                            | £27.36<br>£21.10         |                  |
| 20    | Extra Material by the Metre                                               | per Metre            | 3mm Foam                  | 13847006                            | £21.10                   |                  |
| 21    | Extra Leather                                                             | 1/2 Hide             | 3111111 FUall1            |                                     |                          |                  |
| 21    | EXLIA LEALITEI                                                            | 1/2 mide             | Contact for Price         |                                     |                          |                  |