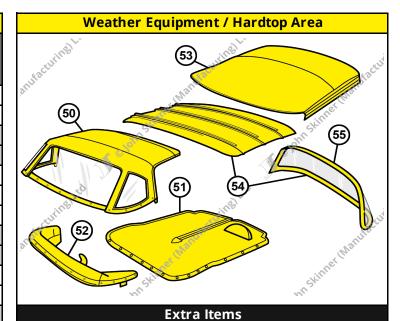

#### **TR250**

| Weather Equipment / Hardtop Area                   |                                                                                                |              |                   |             |                                     |                                           |
|----------------------------------------------------|------------------------------------------------------------------------------------------------|--------------|-------------------|-------------|-------------------------------------|-------------------------------------------|
| No.                                                | Description                                                                                    | Units        | Trim<br>Material  | Part No.    | Price (£)<br>(Black /<br>Orig Col*) | Price (£)<br>(Non Blk / Non<br>Orig Col*) |
| 50                                                 | Convertible Soft Top Hood<br>(No Zip Window)                                                   | Car Set      | PVC Hooding       | TR-061250   | £353.56                             | £388.92                                   |
|                                                    |                                                                                                |              | Mohair Hooding    | TR-061260   | £450.97                             | £496.07                                   |
| 51                                                 | Tonneau Cover                                                                                  | Car Set      | PVC Hooding       | TR-041220   | £189.64                             | £208.60                                   |
|                                                    |                                                                                                |              | Mohair Hooding    | TR-041230   | £305.22                             | £335.74                                   |
| 52                                                 | Soft Top Hood Frame (Envelope) Cover                                                           | Single       | PVC Hooding       | TR-041280   | £156.97                             | £170.31                                   |
|                                                    |                                                                                                |              | Mohair Hooding    | TR-041290   | £184.98                             | £200.70                                   |
|                                                    |                                                                                                |              | Leather           | TR-041292-G | £415.25                             | £450.55                                   |
| 53                                                 | Surrey Top Canopy                                                                              | Single       | PVC Hooding       | TR-041252   | £239.46                             | £263.41                                   |
|                                                    |                                                                                                |              | Mohair Hooding    | TR-041262   | £291.13                             | £320.24                                   |
| 54                                                 | Surrey Top Headliner & Rear Screen Re-Trim Kit*                                                | Car Set      | PVC Headliner     | TR-041530   | £79.35                              | £86.09                                    |
|                                                    |                                                                                                |              | Wool Cloth        |             |                                     | £124.17                                   |
| 55                                                 | Rear Screen Re-Trim Kit*                                                                       | Car Set      | PVC Headliner     | TR-041533   | £31.03                              | £33.67                                    |
|                                                    |                                                                                                |              | Wool Cloth        |             |                                     | £62.53                                    |
| Extra Items (for Weather Equipment / Hardtop Area) |                                                                                                |              |                   |             |                                     |                                           |
| No.                                                | Description                                                                                    | Units        | Trim<br>Material  | Part No.    | Price (£)<br>(Black)                | Price (£)<br>(Non Black)                  |
| 56                                                 | Soft Top Hood Webbing<br>(availiable in Black, Grey or Beige. Price listed is for all colours) | 3 mtrs       | Webbing           | TR-011201   | £24.64                              |                                           |
| 57                                                 | Extra Material by the Metre                                                                    | per<br>Metre | PVC<br>Hooding    | 99954001    | £22.75                              | £25.03                                    |
|                                                    |                                                                                                |              | Mohair<br>Hooding | 99954030    | £50.91                              | £56.01                                    |
| 58                                                 | Tenax Fasteners - Female, 2 piece<br>(includes Locking Washer)                                 | Single (2pc) | Fixing Clips      | 011405      | £2.70                               |                                           |
| 59                                                 | Lift-The-Dot Fasteners - Female, 2 piece                                                       | Single (2pc) | Fixing Clips      | 011414-15   | £2.31                               |                                           |