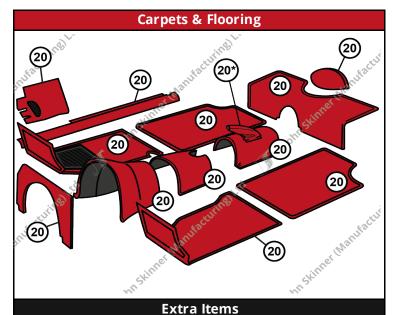

|     | Carpets & Flooring                                                                                   |         |                  |           |                         |                             |  |  |
|-----|------------------------------------------------------------------------------------------------------|---------|------------------|-----------|-------------------------|-----------------------------|--|--|
| No. | Description                                                                                          | Units   | Trim<br>Material | Part No.  | Price (£)<br>(Orig Col) | Price (£)<br>(Non Orig Col) |  |  |
| 20  | Carpet Set                                                                                           | Car Set | Nylon            | TR-051110 | £209.02                 | £227.91                     |  |  |
| 20  | (* includes Handbrake Cover. Handbrake Cover also<br>available to purchase seperately - see Item 23) | Car Set | Wool             | TR-051130 | £296.92                 | £310.86                     |  |  |
| N/A | Underfelt Soundproofing Kit                                                                          | Car Set | Felt             | TR-051555 | £50.03                  |                             |  |  |

|     | Extra Items (for Carpets & Flooring)       |              |                       |              |                         |                             |  |  |  |
|-----|--------------------------------------------|--------------|-----------------------|--------------|-------------------------|-----------------------------|--|--|--|
| No. | Description                                | Units        | Trim<br>Material      | Part No.     | Price (£)<br>(Orig Col) | Price (£)<br>(Non Orig Col) |  |  |  |
|     |                                            |              | Untrimmed             | TR-041500    | £11.15                  |                             |  |  |  |
| 21  | A Post Footwell Panels                     | Single       | Fully Trimmed - Nylon | TR-041501    | £25.81                  | £28.00                      |  |  |  |
|     |                                            |              | Fully Trimmed - Wool  | TR-041503    | £29.69                  | £32.21                      |  |  |  |
| 22  | Transmission Tunnel 'Handbrake' Panel      | Single       | Hardboard             | TR-051511    | £25.51                  |                             |  |  |  |
| 23  | Handbrake Cover                            | Single       | Vinyl                 | TR-051190    | £33.42                  | £36.26                      |  |  |  |
| 23  |                                            |              | Leather               | TR-051192-G  | £61.41                  | £66.84                      |  |  |  |
| 24  | Basic Upholstery Glue: Spray               | 500ml        | Glue                  | 162770       | £13.48                  |                             |  |  |  |
| 25  | High Strength Contact Adhesive: Spreadable | 1 litre      | Glue                  | 162770-S     | £29.40                  |                             |  |  |  |
| 26  | Carpet Fixing Kit                          | Car Set      | Fixing Clips          | TR-041401    | £22.78                  |                             |  |  |  |
|     |                                            | nor          | Felt                  | 13166005-6MM | £24.10                  |                             |  |  |  |
| 27  | Extra Material by the Metre                | per<br>Metre | Nylon                 | 9995013      | £28.31                  |                             |  |  |  |
|     |                                            |              | Wool                  | 99950001     | £39.91                  |                             |  |  |  |