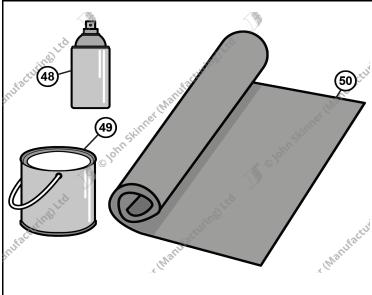

|     | Extra ltems (for Boot / Trunk Area)        |              |                  |          |                         |                             |  |  |  |
|-----|--------------------------------------------|--------------|------------------|----------|-------------------------|-----------------------------|--|--|--|
| No. | Description                                | Units        | Trim<br>Material | Part No. | Price (£)<br>(Orig Col) | Price (£)<br>(Non Orig Col) |  |  |  |
| 48  | Basic Upholstery Glue: Spray               | 500ml        | Glue             | 162770   | £13.48                  |                             |  |  |  |
| 49  | High Strength Contact Adhesive: Spreadable | 1 ltr        | Glue             | 162770-S | £29.40                  |                             |  |  |  |
|     | 50 Extra Material by the Metre             |              | Vinyl            | 99948001 | £21.10                  |                             |  |  |  |
| 50  |                                            | per<br>Metre | Nylon            | 9995013  | £28.31                  |                             |  |  |  |
|     |                                            |              | Wool             | 99950001 | £39.91                  |                             |  |  |  |