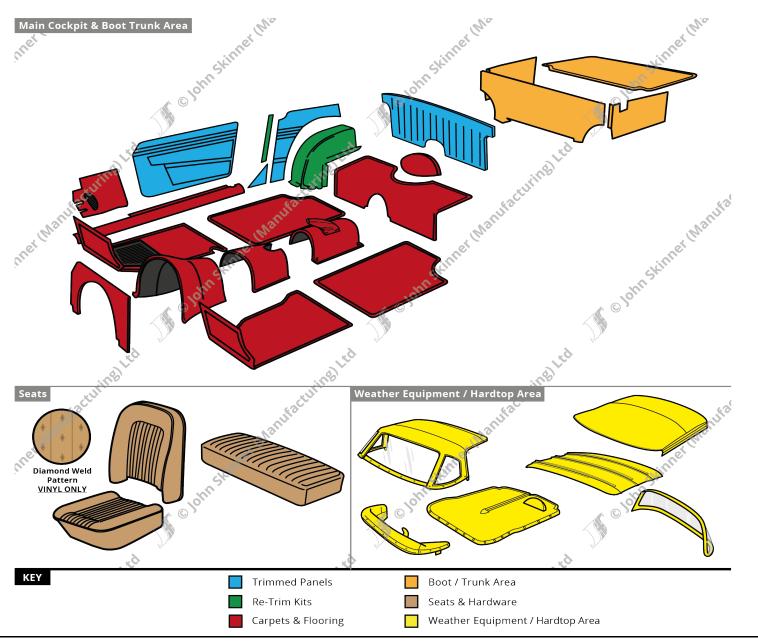

|       |                                                                           | Trimmed Pa           | nels                      |                                     |                          |                  |
|-------|---------------------------------------------------------------------------|----------------------|---------------------------|-------------------------------------|--------------------------|------------------|
|       |                                                                           |                      | Trim                      |                                     | Price (£)                | Price (£)        |
| No.   | Description                                                               | Units                | Material                  | Part No.                            | (Orig Col)               | (Non Orig Col)   |
| 0.4   | Danis Daniela () Daniest Flanc                                            | Can Cat              | Vinvl                     | TR-040300                           | £127.17                  | £139.26          |
| 01    | Door Panels & Pocket Flaps                                                | Car Set              | Leather                   | TR-040302-G                         | £281.29                  | £305.19          |
| 02    | B Post Finishers                                                          | Car Set              | Vinyl                     | TR-060430                           | £13.65                   | £13.65           |
| 02    | D FOST FILLISTIELS                                                        | Cai Set              | Leather                   | TR-060432-G                         | £22.86                   | £24.80           |
| 03    | Quarter B Post Panels                                                     | Car Set              | Vinyl                     | TR-050420                           | £75.52                   | £80.18           |
| V3    | Quarter B FOSt Fairleis                                                   | Cai Set              | Leather                   | TR-050422-G                         | £159.10                  | £172.62          |
| 04    | Rear Bulkhead Panel                                                       | Single               | Vinyl                     | TR-050490                           | £71.92                   | £76.83           |
| 04    | iteal buikilead i allei                                                   |                      | Leather                   | TR-050492-G                         | £154.59                  | £167.73          |
|       |                                                                           | Re-Trim K            |                           |                                     |                          |                  |
| 05    | Wheel Arch Covers Re-Trim Kit                                             | Car Set              | Vinyl                     | TR-040440                           | £58.48                   | £64.79           |
| - 33  | THICE I A COVER THE THIRD                                                 | 20. 500              | Leather                   | TR-040442-G                         | £96.13                   | £104.30          |
| 06    | B Post Strips Re-Trim Kit                                                 | Car Set              | Vinyl                     | TR-040410                           | £9.77                    | £10.69           |
|       | 2 r ose sanps no minue                                                    | - Cu. 500            | Leather                   | TR-040412-G                         | £17.39                   | £18.87           |
| 01-06 | Trim Panel Kit (includes all the above items)*                            | Car Set              | Vinyl                     | TR-060100                           | £287.07                  | £315.78          |
|       |                                                                           |                      | Leather                   | TR-060200-G                         | £565.98                  | £614.09          |
|       | * Note: Purchasing a complete Trim                                        |                      |                           |                                     | lually.                  |                  |
|       | Extra ltems (fo                                                           | r Trimmed Pa         | anels & Re-Trim           | Kits)                               |                          |                  |
| 07    | Sunvisors                                                                 | Car Set              | PVC                       | TR-061540                           | £76.05                   | £87.06           |
| 07    | 3011/15/015                                                               | Cai Set              | Leather                   | TR-061542-G                         | £185.11                  | £200.84          |
| 08    | Windscreen Pillar & Frame Re-Trim Kit                                     | Car Set              | Vinyl                     | TR-041520                           | £20.97                   | £22.75           |
| 00    |                                                                           | Cai Set              | Leather                   | TR-041522-G                         | £41.37                   | £44.89           |
|       | Dash Top & Crash Pad Re-Trim Kit                                          | Car Set              | Vinyl                     | TR-060450                           | £76.80                   | £83.33           |
| 09    | (Non Stitched)                                                            | cai sec              | Leather                   | TR-060452-G                         | £145.78                  | £158.17          |
|       | Dash Top & Crash Pad Re-Trim Kit                                          | Car Set              | Vinyl                     | TR-060460                           | £139.56                  | £151.42          |
|       | (Stitched)                                                                | cai sec              | Leather                   | TR-060462-G                         | £207.84                  | £225.51          |
| 10    | Glove Cubby Box                                                           | Single               | Millboard                 | TR-061506                           | £36.34                   |                  |
|       | Giove edibly box                                                          | Sirigic              | Flocked                   | TR-061507                           | £46.37                   | £50.31           |
| 11    | Switch Plinth Cover Re-Trim Kit                                           | Car Set              | Vinyl                     | TR-061500                           | £44.07                   | £47.82           |
|       |                                                                           |                      | Leather                   | TR-051502-G                         | £61.33                   | £65.91           |
| 12    | Centre Console 'H' Frame Cover Re-Trim Kit                                | Single               | Vinyl                     | TR-050470                           | £59.85                   | £64.94           |
|       |                                                                           | - 0 -                | Leather                   | TR-050472-G                         | £99.88                   | £108.37          |
| 13    | Gear Lever 'Boot' Gaitor Cover                                            | Single               | Vinyl                     | TR-040470                           | £18.64                   | £20.22           |
|       |                                                                           | J                    | Leather                   | TR-040472-G                         | £33.42<br>ontact for Pri | £36.26           |
| 14    | Radiator Cooling Duct                                                     | Single               | Millboard                 |                                     |                          |                  |
| 15    | Upper Door Top Re-Trim Kit                                                | Car Set              | Vinyl                     | TR-041510<br>TR-041512-G            | £19.64<br>£35.79         | £21.31<br>£38.83 |
|       | • • • • • • • • • • • • • • • • • • • •                                   | F. F. metro          | <u>Leather</u><br>Furflex |                                     |                          |                  |
| 16    | Draught Excluder Kit - Soft Top Car Draught Excluder Kit - Surrey Top Car | 5.5 mtrs<br>6.3 mtrs | Furflex                   | Contact for Price Contact for Price |                          |                  |
| 17    | Basic Upholstery Glue: Spray                                              | 500ml                | Glue                      | 162770                              | £13.48                   | V///////         |
| 17    | High Strength Contact Adhesive: Spreadable                                | 1 ltr                | Glue                      | 162770<br>162770-S                  | £13.48<br>£29.40         |                  |
| 18    | Trim Panel Fixing Kit                                                     | Car Set              | Fixing Clips              | TR-041406                           | £29.40<br>£27.36         |                  |
|       |                                                                           |                      | Vinvl                     | 99948001                            | £27.36<br>£21.10         |                  |
| 20    | Extra Material by the Metre                                               | per Metre            | 3mm Foam                  | 13847006                            | £21.10                   |                  |
| 21    | Extra Leather                                                             | 1/2 Hide             | 3111111 FUall1            |                                     |                          |                  |
| 21    | EXLIA LEALITEI                                                            | 1/2 mide             | Contact for Price         |                                     |                          |                  |

|     | Carpets & Flooring                                                                                   |         |                  |           |                         |                             |  |  |
|-----|------------------------------------------------------------------------------------------------------|---------|------------------|-----------|-------------------------|-----------------------------|--|--|
| No. | Description                                                                                          | Units   | Trim<br>Material | Part No.  | Price (£)<br>(Orig Col) | Price (£)<br>(Non Orig Col) |  |  |
| 20  | Carpet Set                                                                                           | Car Set | Nylon            | TR-051110 | £209.02                 | £227.91                     |  |  |
| 20  | (* includes Handbrake Cover. Handbrake Cover also<br>available to purchase seperately - see Item 23) | Car Set | Wool             | TR-051130 | £296.92                 | £310.86                     |  |  |
| N/A | Underfelt Soundproofing Kit                                                                          | Car Set | Felt             | TR-051555 | £50.03                  |                             |  |  |

# 21 23 24 27 22 22 21

| _ |     | $\overline{}$ |
|---|-----|---------------|
| т | DDE | n             |
|   | ΚΖЭ | u             |

|     | Seats & Hardware            |         |                                                                                             |             |                         |                          |  |  |
|-----|-----------------------------|---------|---------------------------------------------------------------------------------------------|-------------|-------------------------|--------------------------|--|--|
| No. | Description                 | Units   | Trim<br>Material                                                                            | Part No.    | Price (£)<br>(Orig Col) | Price (£) (Non Orig Col) |  |  |
|     |                             |         | Vinyl                                                                                       | TR-060500   | £378.60                 | £395.81                  |  |  |
|     |                             |         | Leather-Faced                                                                               | TR-060600-G | £607.63                 | £622.91                  |  |  |
|     | 30 Front Seat Cover Kit     | Car Set | Leather                                                                                     | TR-060700-G | £742.36                 | £755.15                  |  |  |
| 30  |                             |         | * Additional cost<br>for Perforated<br>Embossed Leather<br>Pleated Panels<br>(Not Original) | TR-050660-G | £91.49                  |                          |  |  |
|     |                             |         |                                                                                             | TD 040000   | C107 F 4                | C12C 20                  |  |  |
| 31  | Poor Soat Cushian Cover Vit | Cingle  | Vinyl                                                                                       | TR-040800   | £107.54                 | £126.30                  |  |  |
| 31  | Rear Seat Cushion Cover Kit | Single  | Leather-Faced                                                                               | TR-040900-G | £221.79                 | £244.72                  |  |  |
|     |                             |         | Leather                                                                                     | TR-041000-G | £264.99                 | £279.96                  |  |  |

| _ |     | $\overline{}$ |
|---|-----|---------------|
| т | DDE | n             |
|   | ΚΖЭ | u             |

|     | Boot / Trunk Area        |         |                   |           |                         |                             |  |  |
|-----|--------------------------|---------|-------------------|-----------|-------------------------|-----------------------------|--|--|
| No. | Description              | Units   | Trim<br>Material  | Part No.  | Price (£)<br>(Orig Col) | Price (£)<br>(Non Orig Col) |  |  |
|     |                          |         | Black Grain Board | TR-041330 | £28.23                  |                             |  |  |
| 45  | Boot / Trunk Liner Board | Single  | Vinyl             |           |                         | £43.95                      |  |  |
| 43  | BOOCY HUNK EITER BOARD   | Sirigie | Nylon             | TR-041332 | £59.61                  | £64.68                      |  |  |
|     |                          |         | Wool              | TR-041334 | £66.20                  | £71.83                      |  |  |
|     | Boot / Trunk Side Panels |         | Black Grain Board | TR-041320 | £34.10                  |                             |  |  |
| 46  |                          | Car Set | Vinyl             |           |                         | £36.99                      |  |  |
| 40  |                          |         | Nylon             | TR-041322 | £49.20                  | £53.38                      |  |  |
|     |                          |         | Wool              | TR-041324 | £57.30                  | £62.17                      |  |  |
| 47  | Boot / Trunk Mat         | Single  | Nylon             | TR-041310 | £30.88                  | £34.26                      |  |  |
| -47 | BOOL / Truffk Mat        |         | Wool              | TR-041314 | £53.42                  | £57.96                      |  |  |

#### **TR250**

| Weather Equipment / Hardtop Area                   |                                                                                                |              |                   |             |                                     |                                           |
|----------------------------------------------------|------------------------------------------------------------------------------------------------|--------------|-------------------|-------------|-------------------------------------|-------------------------------------------|
| No.                                                | Description                                                                                    | Units        | Trim<br>Material  | Part No.    | Price (£)<br>(Black /<br>Orig Col*) | Price (£)<br>(Non Blk / Non<br>Orig Col*) |
| 50                                                 | Convertible Soft Top Hood<br>(No Zip Window)                                                   | Car Set      | PVC Hooding       | TR-061250   | £353.56                             | £388.92                                   |
|                                                    |                                                                                                |              | Mohair Hooding    | TR-061260   | £450.97                             | £496.07                                   |
| 51                                                 | Tonneau Cover                                                                                  | Car Set      | PVC Hooding       | TR-041220   | £189.64                             | £208.60                                   |
|                                                    |                                                                                                |              | Mohair Hooding    | TR-041230   | £305.22                             | £335.74                                   |
| 52                                                 | Soft Top Hood Frame (Envelope) Cover                                                           | Single       | PVC Hooding       | TR-041280   | £156.97                             | £170.31                                   |
|                                                    |                                                                                                |              | Mohair Hooding    | TR-041290   | £184.98                             | £200.70                                   |
|                                                    |                                                                                                |              | Leather           | TR-041292-G | £415.25                             | £450.55                                   |
| 53                                                 | Surrey Top Canopy                                                                              | Single       | PVC Hooding       | TR-041252   | £239.46                             | £263.41                                   |
|                                                    |                                                                                                |              | Mohair Hooding    | TR-041262   | £291.13                             | £320.24                                   |
| 54                                                 | Surrey Top Headliner & Rear Screen Re-Trim Kit*                                                | Car Set      | PVC Headliner     | TR-041530   | £79.35                              | £86.09                                    |
|                                                    |                                                                                                |              | Wool Cloth        |             |                                     | £124.17                                   |
| 55                                                 | Rear Screen Re-Trim Kit*                                                                       | Car Set      | PVC Headliner     | TR-041533   | £31.03                              | £33.67                                    |
|                                                    |                                                                                                |              | Wool Cloth        |             |                                     | £62.53                                    |
| Extra Items (for Weather Equipment / Hardtop Area) |                                                                                                |              |                   |             |                                     |                                           |
| No.                                                | Description                                                                                    | Units        | Trim<br>Material  | Part No.    | Price (£)<br>(Black)                | Price (£)<br>(Non Black)                  |
| 56                                                 | Soft Top Hood Webbing<br>(availiable in Black, Grey or Beige. Price listed is for all colours) | 3 mtrs       | Webbing           | TR-011201   | £24.64                              |                                           |
| 57                                                 | Extra Material by the Metre                                                                    | per<br>Metre | PVC<br>Hooding    | 99954001    | £22.75                              | £25.03                                    |
|                                                    |                                                                                                |              | Mohair<br>Hooding | 99954030    | £50.91                              | £56.01                                    |
| 58                                                 | Tenax Fasteners - Female, 2 piece<br>(includes Locking Washer)                                 | Single (2pc) | Fixing Clips      | 011405      | £2.70                               |                                           |
| 59                                                 | Lift-The-Dot Fasteners - Female, 2 piece                                                       | Single (2pc) | Fixing Clips      | 011414-15   | £2.31                               |                                           |