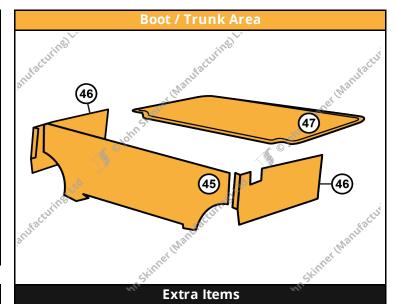

| _ |     | $\overline{}$ |
|---|-----|---------------|
| т | DDE | n             |
|   | ΚΖЭ | u             |

|     | Boot / Trunk Area        |         |                   |           |                         |                             |  |  |
|-----|--------------------------|---------|-------------------|-----------|-------------------------|-----------------------------|--|--|
| No. | Description              | Units   | Trim<br>Material  | Part No.  | Price (£)<br>(Orig Col) | Price (£)<br>(Non Orig Col) |  |  |
|     |                          |         | Black Grain Board | TR-041330 | £28.23                  |                             |  |  |
| 45  | Boot / Trunk Liner Board | Single  | Vinyl             |           |                         | £43.95                      |  |  |
| 43  | BOOCY HUNK EITER BOARD   | Sirigie | Nylon             | TR-041332 | £59.61                  | £64.68                      |  |  |
|     |                          |         | Wool              | TR-041334 | £66.20                  | £71.83                      |  |  |
|     | Boot / Trunk Side Panels |         | Black Grain Board | TR-041320 | £34.10                  |                             |  |  |
| 46  |                          | Car Set | Vinyl             |           |                         | £36.99                      |  |  |
| 40  |                          |         | Nylon             | TR-041322 | £49.20                  | £53.38                      |  |  |
|     |                          |         | Wool              | TR-041324 | £57.30                  | £62.17                      |  |  |
| 47  | Boot / Trunk Mat         | Single  | Nylon             | TR-041310 | £30.88                  | £34.26                      |  |  |
| -47 | BOOL / Truffk Mat        |         | Wool              | TR-041314 | £53.42                  | £57.96                      |  |  |