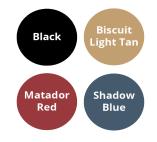

### **Original Trim Colours**

**Piping** - TR250 models featured White Piping as original on the Trim Panels & Seat Covers.

Samples are available on request. We recommend that you contact us for samples, as colours can be mis-represented on screen and in print.

The original trim colours as detailed here are correct to the best of our knowledge. Please contact us to discuss if you have additional information outside of this colour range.

| _ | _   | -        | _ | $\overline{}$ |
|---|-----|----------|---|---------------|
|   | т.  | <b>1</b> |   | т             |
|   | 157 |          | _ |               |
|   | II. | ~        | _ | u             |