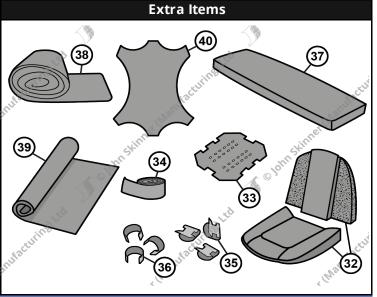

| Extra Items (for Seats & Hardware) |                                    |           |                  |            |                         |                          |  |  |
|------------------------------------|------------------------------------|-----------|------------------|------------|-------------------------|--------------------------|--|--|
| No.                                | Description                        | Units     | Trim<br>Material | Part No.   | Price (£)<br>(Orig Col) | Price (£) (Non Orig Col) |  |  |
| 32                                 | Front Seat Padding Kit             | Car Set   | Foam + Scrim     | TR-061520  | £240.25                 |                          |  |  |
| 33                                 | Front Seat Cushion Diaphragm       | Car Set   | Rubber + Clips   | TR-041516  | £44.03                  |                          |  |  |
| 34                                 | Front Seat Backrest Webbing Kit    | Car Set   | Rubber           | TR-041517  | £26.73                  |                          |  |  |
| 35                                 | Front Seat Clips (Small "U" Style) | Single    | Fixing Clips     | 011412     | £0.65                   |                          |  |  |
| 36                                 | Front Seat Clips ("Tubular" Style) | Single    | Fixing Clips     | 011418     | £1.51                   |                          |  |  |
| 37                                 | Rear Seat Cushion Padding Kit      | Car Set   | Foam             | TR-041545  | £37.57                  |                          |  |  |
| 38                                 | Seat Wadding Upholstery Materials  | 10 mtrs   | Wadding          | 99955053   | £40.56                  |                          |  |  |
| 39                                 | Extra Material by the Metre        | per Metre | Vinyl            | 99948001   | £21.10                  |                          |  |  |
| 40                                 | Extra Leather                      | 1/2 Hide  |                  | Contact fo | r Price                 |                          |  |  |