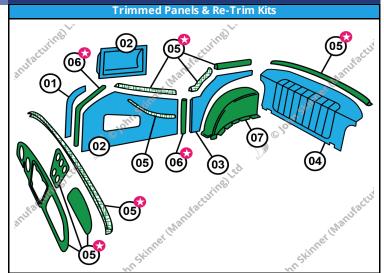

## **Original Trim Colours**

**Piping** - Triumph TR3 models featured White Piping as original on the Trim Panels & Seat Covers.

Samples are available on request. We recommend that you contact us for samples, as colours can be mis-represented on screen and in print.