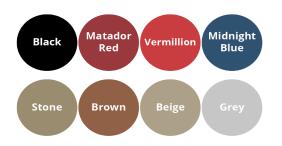

## **Original Trim Colours**

**Piping** - Triumph TR3 models featured White Piping as original on the Trim Panels & Seat Covers.

Samples are available on request. We recommend that you contact us for samples, as colours can be mis-represented on screen and in print.