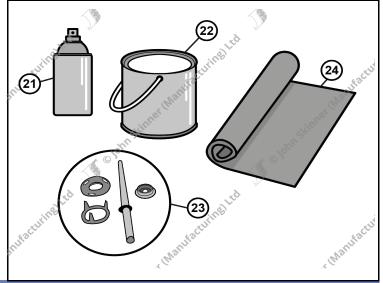

#### Extra Items

Denotes pieces that can be skived / thinned if ordered in Leather. Skiving is a process of thinning leather to make it more pliable without weakening it, making it easier for trimming round corners and curves.

Prices correct at time of publication. John Skinner (Manufacturing) Ltd reserves the right to amend these prices at any time.

Extra Leather

| $\mathbf{-}$ |
|--------------|
|              |
|              |
|              |