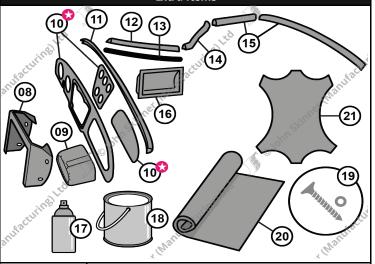

## **Original Trim Colours**

**Piping** - Triumph TR3 models featured White Piping as original on the Trim Panels & Seat Covers.

Samples are available on request. We recommend that you contact us for samples, as colours can be mis-represented on screen and in print.