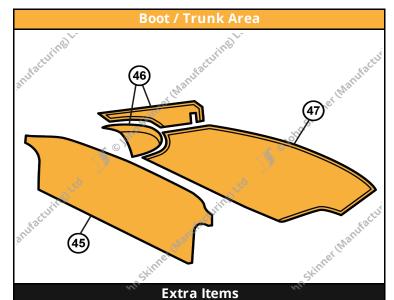

The original trim colours as detailed here are correct to the best of our knowledge. Please contact us to discuss if you have additional information outside of this colour range.

|          | LIMITED                                                                                                                                                                                                                                                                                                                                                                                                                                                                                                                                                                                                                                                                                                                                                                                                                                                                                                                                                                                                                                                                                                                                                                                                                                                                                                                                                                                                                                                                                                                                                                                                                                                                                                                                                                                                                                                                                                                                                                                                                                                                                                                        |                                         |                      |                        |                  |                                         |  |  |
|----------|--------------------------------------------------------------------------------------------------------------------------------------------------------------------------------------------------------------------------------------------------------------------------------------------------------------------------------------------------------------------------------------------------------------------------------------------------------------------------------------------------------------------------------------------------------------------------------------------------------------------------------------------------------------------------------------------------------------------------------------------------------------------------------------------------------------------------------------------------------------------------------------------------------------------------------------------------------------------------------------------------------------------------------------------------------------------------------------------------------------------------------------------------------------------------------------------------------------------------------------------------------------------------------------------------------------------------------------------------------------------------------------------------------------------------------------------------------------------------------------------------------------------------------------------------------------------------------------------------------------------------------------------------------------------------------------------------------------------------------------------------------------------------------------------------------------------------------------------------------------------------------------------------------------------------------------------------------------------------------------------------------------------------------------------------------------------------------------------------------------------------------|-----------------------------------------|----------------------|------------------------|------------------|-----------------------------------------|--|--|
|          | Trimmed Panels                                                                                                                                                                                                                                                                                                                                                                                                                                                                                                                                                                                                                                                                                                                                                                                                                                                                                                                                                                                                                                                                                                                                                                                                                                                                                                                                                                                                                                                                                                                                                                                                                                                                                                                                                                                                                                                                                                                                                                                                                                                                                                                 |                                         |                      |                        |                  |                                         |  |  |
|          | - · · ·                                                                                                                                                                                                                                                                                                                                                                                                                                                                                                                                                                                                                                                                                                                                                                                                                                                                                                                                                                                                                                                                                                                                                                                                                                                                                                                                                                                                                                                                                                                                                                                                                                                                                                                                                                                                                                                                                                                                                                                                                                                                                                                        |                                         | Trim Material/       | B (A)                  | Price (£)        | Price (£)                               |  |  |
| No.      | Description                                                                                                                                                                                                                                                                                                                                                                                                                                                                                                                                                                                                                                                                                                                                                                                                                                                                                                                                                                                                                                                                                                                                                                                                                                                                                                                                                                                                                                                                                                                                                                                                                                                                                                                                                                                                                                                                                                                                                                                                                                                                                                                    | Units                                   | Orientation          | Part No.               | (Orig Col)       | (Non Orig Col)                          |  |  |
| 01       | A Post "Hockey Stick" Footwell F                                                                                                                                                                                                                                                                                                                                                                                                                                                                                                                                                                                                                                                                                                                                                                                                                                                                                                                                                                                                                                                                                                                                                                                                                                                                                                                                                                                                                                                                                                                                                                                                                                                                                                                                                                                                                                                                                                                                                                                                                                                                                               | Panels Car Set                          | Vinyl                | TR-010410              | £41.02           | £44.29                                  |  |  |
| O I      | A FOST Flockey Stick Footwell i                                                                                                                                                                                                                                                                                                                                                                                                                                                                                                                                                                                                                                                                                                                                                                                                                                                                                                                                                                                                                                                                                                                                                                                                                                                                                                                                                                                                                                                                                                                                                                                                                                                                                                                                                                                                                                                                                                                                                                                                                                                                                                | difeis Cai Set                          | Leather              | TR-010412-G            | £77.51           | £84.10                                  |  |  |
| 02       | Door Panels & Pockets                                                                                                                                                                                                                                                                                                                                                                                                                                                                                                                                                                                                                                                                                                                                                                                                                                                                                                                                                                                                                                                                                                                                                                                                                                                                                                                                                                                                                                                                                                                                                                                                                                                                                                                                                                                                                                                                                                                                                                                                                                                                                                          | Car Set                                 | Vinyl                | TR-010300              | £137.00          | £148.35                                 |  |  |
| 02       | (Pockets also available to purchase seperately, s                                                                                                                                                                                                                                                                                                                                                                                                                                                                                                                                                                                                                                                                                                                                                                                                                                                                                                                                                                                                                                                                                                                                                                                                                                                                                                                                                                                                                                                                                                                                                                                                                                                                                                                                                                                                                                                                                                                                                                                                                                                                              | ee Item 16)                             | Leather              | TR-010302-G            | £284.53          | £308.72                                 |  |  |
| 03       | Quarter B Post Panels                                                                                                                                                                                                                                                                                                                                                                                                                                                                                                                                                                                                                                                                                                                                                                                                                                                                                                                                                                                                                                                                                                                                                                                                                                                                                                                                                                                                                                                                                                                                                                                                                                                                                                                                                                                                                                                                                                                                                                                                                                                                                                          | Car Set                                 | Vinyl                | TR-010420              | £62.65           | £67.83                                  |  |  |
| US       | Quarter B Post Pariels                                                                                                                                                                                                                                                                                                                                                                                                                                                                                                                                                                                                                                                                                                                                                                                                                                                                                                                                                                                                                                                                                                                                                                                                                                                                                                                                                                                                                                                                                                                                                                                                                                                                                                                                                                                                                                                                                                                                                                                                                                                                                                         | Cai Set                                 | Leather              | TR-010422-G            | £151.80          | £164.70                                 |  |  |
| 04       | Door Dullibood Doord                                                                                                                                                                                                                                                                                                                                                                                                                                                                                                                                                                                                                                                                                                                                                                                                                                                                                                                                                                                                                                                                                                                                                                                                                                                                                                                                                                                                                                                                                                                                                                                                                                                                                                                                                                                                                                                                                                                                                                                                                                                                                                           | Con Cot                                 | Vinyl                | TR-020470              | £91.03           | £99.21                                  |  |  |
| 04       | Rear Bulkhead Panel                                                                                                                                                                                                                                                                                                                                                                                                                                                                                                                                                                                                                                                                                                                                                                                                                                                                                                                                                                                                                                                                                                                                                                                                                                                                                                                                                                                                                                                                                                                                                                                                                                                                                                                                                                                                                                                                                                                                                                                                                                                                                                            | Car Set                                 | Leather              | TR-020472-G            | £157.21          | £170.57                                 |  |  |
|          |                                                                                                                                                                                                                                                                                                                                                                                                                                                                                                                                                                                                                                                                                                                                                                                                                                                                                                                                                                                                                                                                                                                                                                                                                                                                                                                                                                                                                                                                                                                                                                                                                                                                                                                                                                                                                                                                                                                                                                                                                                                                                                                                | Re-Trim                                 | Kits                 |                        |                  |                                         |  |  |
|          | Dash & Capping Rail Re-Trim                                                                                                                                                                                                                                                                                                                                                                                                                                                                                                                                                                                                                                                                                                                                                                                                                                                                                                                                                                                                                                                                                                                                                                                                                                                                                                                                                                                                                                                                                                                                                                                                                                                                                                                                                                                                                                                                                                                                                                                                                                                                                                    | Kit                                     | Vinyl                | TR-010450              | £116.43          | £126.08                                 |  |  |
| 05       | (Dash Facia also available to purchase sep                                                                                                                                                                                                                                                                                                                                                                                                                                                                                                                                                                                                                                                                                                                                                                                                                                                                                                                                                                                                                                                                                                                                                                                                                                                                                                                                                                                                                                                                                                                                                                                                                                                                                                                                                                                                                                                                                                                                                                                                                                                                                     | C C-+                                   | 7-pc Leather         | TR-010452-G            | £159.63          | £172.87                                 |  |  |
|          | Re-Trim Kit, see Item 10)                                                                                                                                                                                                                                                                                                                                                                                                                                                                                                                                                                                                                                                                                                                                                                                                                                                                                                                                                                                                                                                                                                                                                                                                                                                                                                                                                                                                                                                                                                                                                                                                                                                                                                                                                                                                                                                                                                                                                                                                                                                                                                      | aratary us a                            | Leather              | TR-010456-G            | £326.49          | £354.24                                 |  |  |
|          | ,                                                                                                                                                                                                                                                                                                                                                                                                                                                                                                                                                                                                                                                                                                                                                                                                                                                                                                                                                                                                                                                                                                                                                                                                                                                                                                                                                                                                                                                                                                                                                                                                                                                                                                                                                                                                                                                                                                                                                                                                                                                                                                                              |                                         | Vinvl                | TR-010460              | £41.25           | £44.54                                  |  |  |
| 06       | Draught Excluder Kit                                                                                                                                                                                                                                                                                                                                                                                                                                                                                                                                                                                                                                                                                                                                                                                                                                                                                                                                                                                                                                                                                                                                                                                                                                                                                                                                                                                                                                                                                                                                                                                                                                                                                                                                                                                                                                                                                                                                                                                                                                                                                                           | Car Set                                 | Leather              | TR-010462-G            | £74.34           | £80.66                                  |  |  |
|          |                                                                                                                                                                                                                                                                                                                                                                                                                                                                                                                                                                                                                                                                                                                                                                                                                                                                                                                                                                                                                                                                                                                                                                                                                                                                                                                                                                                                                                                                                                                                                                                                                                                                                                                                                                                                                                                                                                                                                                                                                                                                                                                                |                                         | Vinyl                | TR-010440              | £58.48           | £63.08                                  |  |  |
| 07       | Wheel Arch Covers Re-Trim I                                                                                                                                                                                                                                                                                                                                                                                                                                                                                                                                                                                                                                                                                                                                                                                                                                                                                                                                                                                                                                                                                                                                                                                                                                                                                                                                                                                                                                                                                                                                                                                                                                                                                                                                                                                                                                                                                                                                                                                                                                                                                                    | Car Set                                 | Leather              | TR-010442-G            | £96.13           | £104.30                                 |  |  |
|          | Trim Panel Kit (includes all the above items)*                                                                                                                                                                                                                                                                                                                                                                                                                                                                                                                                                                                                                                                                                                                                                                                                                                                                                                                                                                                                                                                                                                                                                                                                                                                                                                                                                                                                                                                                                                                                                                                                                                                                                                                                                                                                                                                                                                                                                                                                                                                                                 |                                         | Vinyl                | TR-020100              | £364.28          | £384.10                                 |  |  |
| 01-07    |                                                                                                                                                                                                                                                                                                                                                                                                                                                                                                                                                                                                                                                                                                                                                                                                                                                                                                                                                                                                                                                                                                                                                                                                                                                                                                                                                                                                                                                                                                                                                                                                                                                                                                                                                                                                                                                                                                                                                                                                                                                                                                                                | ve items)*   Car Set                    | Vinyl + 7pc Leather  | TR-020120-G            | £411.16          | £451.68                                 |  |  |
|          |                                                                                                                                                                                                                                                                                                                                                                                                                                                                                                                                                                                                                                                                                                                                                                                                                                                                                                                                                                                                                                                                                                                                                                                                                                                                                                                                                                                                                                                                                                                                                                                                                                                                                                                                                                                                                                                                                                                                                                                                                                                                                                                                | , , , , , , , , , , , , , , , , , , , , | Leather              | TR-020200-G            | £722.37          | £783.77                                 |  |  |
|          | * Note: Purchasing a co                                                                                                                                                                                                                                                                                                                                                                                                                                                                                                                                                                                                                                                                                                                                                                                                                                                                                                                                                                                                                                                                                                                                                                                                                                                                                                                                                                                                                                                                                                                                                                                                                                                                                                                                                                                                                                                                                                                                                                                                                                                                                                        | mplete Trim Panel Kit is c              |                      |                        |                  | 2703.77                                 |  |  |
|          |                                                                                                                                                                                                                                                                                                                                                                                                                                                                                                                                                                                                                                                                                                                                                                                                                                                                                                                                                                                                                                                                                                                                                                                                                                                                                                                                                                                                                                                                                                                                                                                                                                                                                                                                                                                                                                                                                                                                                                                                                                                                                                                                | a Items (for Trimmed F                  |                      |                        | ,                |                                         |  |  |
| 08       | Radiator Cooling Duct                                                                                                                                                                                                                                                                                                                                                                                                                                                                                                                                                                                                                                                                                                                                                                                                                                                                                                                                                                                                                                                                                                                                                                                                                                                                                                                                                                                                                                                                                                                                                                                                                                                                                                                                                                                                                                                                                                                                                                                                                                                                                                          | Car Set                                 | Millboard            | TR-011550              | £26.74           | /////////////////////////////////////// |  |  |
| 09       | Glove Cubby Box                                                                                                                                                                                                                                                                                                                                                                                                                                                                                                                                                                                                                                                                                                                                                                                                                                                                                                                                                                                                                                                                                                                                                                                                                                                                                                                                                                                                                                                                                                                                                                                                                                                                                                                                                                                                                                                                                                                                                                                                                                                                                                                | Car Set                                 | Vinyl / Flocked      | TR-011530              | £31.18           | £40.70                                  |  |  |
| 09       | Glove Cubby Box                                                                                                                                                                                                                                                                                                                                                                                                                                                                                                                                                                                                                                                                                                                                                                                                                                                                                                                                                                                                                                                                                                                                                                                                                                                                                                                                                                                                                                                                                                                                                                                                                                                                                                                                                                                                                                                                                                                                                                                                                                                                                                                | Car Set                                 | Moquette             | TR-011532              | £49.10           | £53.27                                  |  |  |
| 10       | Dash Facia Re-Trim Kit                                                                                                                                                                                                                                                                                                                                                                                                                                                                                                                                                                                                                                                                                                                                                                                                                                                                                                                                                                                                                                                                                                                                                                                                                                                                                                                                                                                                                                                                                                                                                                                                                                                                                                                                                                                                                                                                                                                                                                                                                                                                                                         | Car Set                                 | Vinyl                | TR-010450-DB           | £81.45           | £88.37                                  |  |  |
| 11       | Dash Top Scuttle Capping: Meta                                                                                                                                                                                                                                                                                                                                                                                                                                                                                                                                                                                                                                                                                                                                                                                                                                                                                                                                                                                                                                                                                                                                                                                                                                                                                                                                                                                                                                                                                                                                                                                                                                                                                                                                                                                                                                                                                                                                                                                                                                                                                                 | work contact to discuss                 | Leather              | TR-010452-DB-G         | £112.61          | £122.18                                 |  |  |
|          |                                                                                                                                                                                                                                                                                                                                                                                                                                                                                                                                                                                                                                                                                                                                                                                                                                                                                                                                                                                                                                                                                                                                                                                                                                                                                                                                                                                                                                                                                                                                                                                                                                                                                                                                                                                                                                                                                                                                                                                                                                                                                                                                | Cin ala                                 | LH                   | TR-011558              | £63.70           | ,,,,,,,,,,,,,,,,,,,,,,,,,,,,,,,,,,,,,,, |  |  |
| 12       | Upper Door Top Cappings: Meta                                                                                                                                                                                                                                                                                                                                                                                                                                                                                                                                                                                                                                                                                                                                                                                                                                                                                                                                                                                                                                                                                                                                                                                                                                                                                                                                                                                                                                                                                                                                                                                                                                                                                                                                                                                                                                                                                                                                                                                                                                                                                                  | lwork Single                            | RH                   | TR-011559              | £63.70           |                                         |  |  |
| 13       | Upper Door Top Capping Rubber                                                                                                                                                                                                                                                                                                                                                                                                                                                                                                                                                                                                                                                                                                                                                                                                                                                                                                                                                                                                                                                                                                                                                                                                                                                                                                                                                                                                                                                                                                                                                                                                                                                                                                                                                                                                                                                                                                                                                                                                                                                                                                  | Inners Single                           |                      | TR-011557              | £13.57           |                                         |  |  |
| 14       | Quarter "Elbow" Cappings: Fibre                                                                                                                                                                                                                                                                                                                                                                                                                                                                                                                                                                                                                                                                                                                                                                                                                                                                                                                                                                                                                                                                                                                                                                                                                                                                                                                                                                                                                                                                                                                                                                                                                                                                                                                                                                                                                                                                                                                                                                                                                                                                                                | eglass Single                           | LH                   | TR-011567              | £39.11           |                                         |  |  |
|          | Common and the Common | Single                                  | RH                   | TR-011566<br>TR-011562 | £39.11<br>£40.07 |                                         |  |  |
| 15       | Rear Tonneau Cappings: Alumi                                                                                                                                                                                                                                                                                                                                                                                                                                                                                                                                                                                                                                                                                                                                                                                                                                                                                                                                                                                                                                                                                                                                                                                                                                                                                                                                                                                                                                                                                                                                                                                                                                                                                                                                                                                                                                                                                                                                                                                                                                                                                                   | Single Single                           | LH<br>RH             | TR-011562              | £40.07           |                                         |  |  |
|          |                                                                                                                                                                                                                                                                                                                                                                                                                                                                                                                                                                                                                                                                                                                                                                                                                                                                                                                                                                                                                                                                                                                                                                                                                                                                                                                                                                                                                                                                                                                                                                                                                                                                                                                                                                                                                                                                                                                                                                                                                                                                                                                                | Single                                  | Centre               | TR-011560              | £50.91           |                                         |  |  |
| 16       | Door Panel Pockets                                                                                                                                                                                                                                                                                                                                                                                                                                                                                                                                                                                                                                                                                                                                                                                                                                                                                                                                                                                                                                                                                                                                                                                                                                                                                                                                                                                                                                                                                                                                                                                                                                                                                                                                                                                                                                                                                                                                                                                                                                                                                                             | Car Set                                 | Vinyl / Flocked      | TR-011500              | £20.89           | £27.53                                  |  |  |
|          |                                                                                                                                                                                                                                                                                                                                                                                                                                                                                                                                                                                                                                                                                                                                                                                                                                                                                                                                                                                                                                                                                                                                                                                                                                                                                                                                                                                                                                                                                                                                                                                                                                                                                                                                                                                                                                                                                                                                                                                                                                                                                                                                | Car Set                                 | Moquette             | TR-011502              | £34.01           | £36.90                                  |  |  |
| 17       | Basic Upholstery Glue: Spra                                                                                                                                                                                                                                                                                                                                                                                                                                                                                                                                                                                                                                                                                                                                                                                                                                                                                                                                                                                                                                                                                                                                                                                                                                                                                                                                                                                                                                                                                                                                                                                                                                                                                                                                                                                                                                                                                                                                                                                                                                                                                                    |                                         | Glue                 | 162770                 | £13.48           |                                         |  |  |
| 18<br>19 | High Strength Contact Adhesive: Sp<br>Trim Panel Fixing Kit                                                                                                                                                                                                                                                                                                                                                                                                                                                                                                                                                                                                                                                                                                                                                                                                                                                                                                                                                                                                                                                                                                                                                                                                                                                                                                                                                                                                                                                                                                                                                                                                                                                                                                                                                                                                                                                                                                                                                                                                                                                                    | readable 1 ltr<br>Car Set               | Glue<br>Fixing Clips | 162770-S<br>TR-011413  | £29.40<br>£11.14 |                                         |  |  |
|          | Extra Material by the Metre                                                                                                                                                                                                                                                                                                                                                                                                                                                                                                                                                                                                                                                                                                                                                                                                                                                                                                                                                                                                                                                                                                                                                                                                                                                                                                                                                                                                                                                                                                                                                                                                                                                                                                                                                                                                                                                                                                                                                                                                                                                                                                    |                                         | Vinvl                | 99948001               | £21.10           |                                         |  |  |
| 20       |                                                                                                                                                                                                                                                                                                                                                                                                                                                                                                                                                                                                                                                                                                                                                                                                                                                                                                                                                                                                                                                                                                                                                                                                                                                                                                                                                                                                                                                                                                                                                                                                                                                                                                                                                                                                                                                                                                                                                                                                                                                                                                                                |                                         |                      |                        |                  |                                         |  |  |

## TR3

Denotes pieces supplied in Leather in a 7pc Leather Dash & Capping Re-Trim Kit