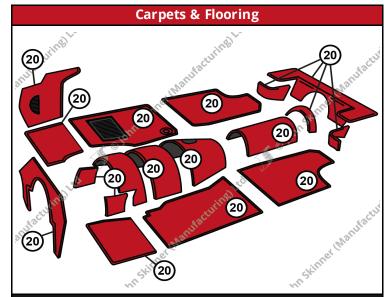

The original trim colours as detailed here are correct to the best of our knowledge. Please contact us to discuss if you have additional information outside of this colour range.

|          | LIMITED                                                                                                                                                                                                                                                                                                                                                                                                                                                                                                                                                                                                                                                                                                                                                                                                                                                                                                                                                                                                                                                                                                                                                                                                                                                                                                                                                                                                                                                                                                                                                                                                                                                                                                                                                                                                                                                                                                                                                                                                                                                                                                                        |                                         |                      |                        |                  |                                         |  |  |
|----------|--------------------------------------------------------------------------------------------------------------------------------------------------------------------------------------------------------------------------------------------------------------------------------------------------------------------------------------------------------------------------------------------------------------------------------------------------------------------------------------------------------------------------------------------------------------------------------------------------------------------------------------------------------------------------------------------------------------------------------------------------------------------------------------------------------------------------------------------------------------------------------------------------------------------------------------------------------------------------------------------------------------------------------------------------------------------------------------------------------------------------------------------------------------------------------------------------------------------------------------------------------------------------------------------------------------------------------------------------------------------------------------------------------------------------------------------------------------------------------------------------------------------------------------------------------------------------------------------------------------------------------------------------------------------------------------------------------------------------------------------------------------------------------------------------------------------------------------------------------------------------------------------------------------------------------------------------------------------------------------------------------------------------------------------------------------------------------------------------------------------------------|-----------------------------------------|----------------------|------------------------|------------------|-----------------------------------------|--|--|
|          | Trimmed Panels                                                                                                                                                                                                                                                                                                                                                                                                                                                                                                                                                                                                                                                                                                                                                                                                                                                                                                                                                                                                                                                                                                                                                                                                                                                                                                                                                                                                                                                                                                                                                                                                                                                                                                                                                                                                                                                                                                                                                                                                                                                                                                                 |                                         |                      |                        |                  |                                         |  |  |
|          | - · · ·                                                                                                                                                                                                                                                                                                                                                                                                                                                                                                                                                                                                                                                                                                                                                                                                                                                                                                                                                                                                                                                                                                                                                                                                                                                                                                                                                                                                                                                                                                                                                                                                                                                                                                                                                                                                                                                                                                                                                                                                                                                                                                                        |                                         | Trim Material/       | B (A)                  | Price (£)        | Price (£)                               |  |  |
| No.      | Description                                                                                                                                                                                                                                                                                                                                                                                                                                                                                                                                                                                                                                                                                                                                                                                                                                                                                                                                                                                                                                                                                                                                                                                                                                                                                                                                                                                                                                                                                                                                                                                                                                                                                                                                                                                                                                                                                                                                                                                                                                                                                                                    | Units                                   | Orientation          | Part No.               | (Orig Col)       | (Non Orig Col)                          |  |  |
| 01       | A Post "Hockey Stick" Footwell F                                                                                                                                                                                                                                                                                                                                                                                                                                                                                                                                                                                                                                                                                                                                                                                                                                                                                                                                                                                                                                                                                                                                                                                                                                                                                                                                                                                                                                                                                                                                                                                                                                                                                                                                                                                                                                                                                                                                                                                                                                                                                               | Panels Car Set                          | Vinyl                | TR-010410              | £41.02           | £44.29                                  |  |  |
| O I      | A FOST Flockey Stick Footwell i                                                                                                                                                                                                                                                                                                                                                                                                                                                                                                                                                                                                                                                                                                                                                                                                                                                                                                                                                                                                                                                                                                                                                                                                                                                                                                                                                                                                                                                                                                                                                                                                                                                                                                                                                                                                                                                                                                                                                                                                                                                                                                | difeis Cai Set                          | Leather              | TR-010412-G            | £77.51           | £84.10                                  |  |  |
| 02       | Door Panels & Pockets                                                                                                                                                                                                                                                                                                                                                                                                                                                                                                                                                                                                                                                                                                                                                                                                                                                                                                                                                                                                                                                                                                                                                                                                                                                                                                                                                                                                                                                                                                                                                                                                                                                                                                                                                                                                                                                                                                                                                                                                                                                                                                          | Car Set                                 | Vinyl                | TR-010300              | £137.00          | £148.35                                 |  |  |
| 02       | (Pockets also available to purchase seperately, s                                                                                                                                                                                                                                                                                                                                                                                                                                                                                                                                                                                                                                                                                                                                                                                                                                                                                                                                                                                                                                                                                                                                                                                                                                                                                                                                                                                                                                                                                                                                                                                                                                                                                                                                                                                                                                                                                                                                                                                                                                                                              | ee Item 16)                             | Leather              | TR-010302-G            | £284.53          | £308.72                                 |  |  |
| 03       | Quarter B Post Panels                                                                                                                                                                                                                                                                                                                                                                                                                                                                                                                                                                                                                                                                                                                                                                                                                                                                                                                                                                                                                                                                                                                                                                                                                                                                                                                                                                                                                                                                                                                                                                                                                                                                                                                                                                                                                                                                                                                                                                                                                                                                                                          | Car Set                                 | Vinyl                | TR-010420              | £62.65           | £67.83                                  |  |  |
| US       | Quarter B Post Pariels                                                                                                                                                                                                                                                                                                                                                                                                                                                                                                                                                                                                                                                                                                                                                                                                                                                                                                                                                                                                                                                                                                                                                                                                                                                                                                                                                                                                                                                                                                                                                                                                                                                                                                                                                                                                                                                                                                                                                                                                                                                                                                         | Cai Set                                 | Leather              | TR-010422-G            | £151.80          | £164.70                                 |  |  |
| 04       | Door Dullibood Doord                                                                                                                                                                                                                                                                                                                                                                                                                                                                                                                                                                                                                                                                                                                                                                                                                                                                                                                                                                                                                                                                                                                                                                                                                                                                                                                                                                                                                                                                                                                                                                                                                                                                                                                                                                                                                                                                                                                                                                                                                                                                                                           | Con Cot                                 | Vinyl                | TR-020470              | £91.03           | £99.21                                  |  |  |
| 04       | Rear Bulkhead Panel                                                                                                                                                                                                                                                                                                                                                                                                                                                                                                                                                                                                                                                                                                                                                                                                                                                                                                                                                                                                                                                                                                                                                                                                                                                                                                                                                                                                                                                                                                                                                                                                                                                                                                                                                                                                                                                                                                                                                                                                                                                                                                            | Car Set                                 | Leather              | TR-020472-G            | £157.21          | £170.57                                 |  |  |
|          |                                                                                                                                                                                                                                                                                                                                                                                                                                                                                                                                                                                                                                                                                                                                                                                                                                                                                                                                                                                                                                                                                                                                                                                                                                                                                                                                                                                                                                                                                                                                                                                                                                                                                                                                                                                                                                                                                                                                                                                                                                                                                                                                | Re-Trim                                 | Kits                 |                        |                  |                                         |  |  |
|          | Dash & Capping Rail Re-Trim                                                                                                                                                                                                                                                                                                                                                                                                                                                                                                                                                                                                                                                                                                                                                                                                                                                                                                                                                                                                                                                                                                                                                                                                                                                                                                                                                                                                                                                                                                                                                                                                                                                                                                                                                                                                                                                                                                                                                                                                                                                                                                    | Kit                                     | Vinyl                | TR-010450              | £116.43          | £126.08                                 |  |  |
| 05       | (Dash Facia also available to purchase sep                                                                                                                                                                                                                                                                                                                                                                                                                                                                                                                                                                                                                                                                                                                                                                                                                                                                                                                                                                                                                                                                                                                                                                                                                                                                                                                                                                                                                                                                                                                                                                                                                                                                                                                                                                                                                                                                                                                                                                                                                                                                                     | C C-+                                   | 7-pc Leather         | TR-010452-G            | £159.63          | £172.87                                 |  |  |
|          | Re-Trim Kit, see Item 10)                                                                                                                                                                                                                                                                                                                                                                                                                                                                                                                                                                                                                                                                                                                                                                                                                                                                                                                                                                                                                                                                                                                                                                                                                                                                                                                                                                                                                                                                                                                                                                                                                                                                                                                                                                                                                                                                                                                                                                                                                                                                                                      | aratary us a                            | Leather              | TR-010456-G            | £326.49          | £354.24                                 |  |  |
|          | ,                                                                                                                                                                                                                                                                                                                                                                                                                                                                                                                                                                                                                                                                                                                                                                                                                                                                                                                                                                                                                                                                                                                                                                                                                                                                                                                                                                                                                                                                                                                                                                                                                                                                                                                                                                                                                                                                                                                                                                                                                                                                                                                              |                                         | Vinvl                | TR-010460              | £41.25           | £44.54                                  |  |  |
| 06       | Draught Excluder Kit                                                                                                                                                                                                                                                                                                                                                                                                                                                                                                                                                                                                                                                                                                                                                                                                                                                                                                                                                                                                                                                                                                                                                                                                                                                                                                                                                                                                                                                                                                                                                                                                                                                                                                                                                                                                                                                                                                                                                                                                                                                                                                           | Car Set                                 | Leather              | TR-010462-G            | £74.34           | £80.66                                  |  |  |
|          |                                                                                                                                                                                                                                                                                                                                                                                                                                                                                                                                                                                                                                                                                                                                                                                                                                                                                                                                                                                                                                                                                                                                                                                                                                                                                                                                                                                                                                                                                                                                                                                                                                                                                                                                                                                                                                                                                                                                                                                                                                                                                                                                |                                         | Vinyl                | TR-010440              | £58.48           | £63.08                                  |  |  |
| 07       | Wheel Arch Covers Re-Trim I                                                                                                                                                                                                                                                                                                                                                                                                                                                                                                                                                                                                                                                                                                                                                                                                                                                                                                                                                                                                                                                                                                                                                                                                                                                                                                                                                                                                                                                                                                                                                                                                                                                                                                                                                                                                                                                                                                                                                                                                                                                                                                    | Car Set                                 | Leather              | TR-010442-G            | £96.13           | £104.30                                 |  |  |
|          | Trim Panel Kit (includes all the above items)*                                                                                                                                                                                                                                                                                                                                                                                                                                                                                                                                                                                                                                                                                                                                                                                                                                                                                                                                                                                                                                                                                                                                                                                                                                                                                                                                                                                                                                                                                                                                                                                                                                                                                                                                                                                                                                                                                                                                                                                                                                                                                 |                                         | Vinyl                | TR-020100              | £364.28          | £384.10                                 |  |  |
| 01-07    |                                                                                                                                                                                                                                                                                                                                                                                                                                                                                                                                                                                                                                                                                                                                                                                                                                                                                                                                                                                                                                                                                                                                                                                                                                                                                                                                                                                                                                                                                                                                                                                                                                                                                                                                                                                                                                                                                                                                                                                                                                                                                                                                | ve items)*   Car Set                    | Vinyl + 7pc Leather  | TR-020120-G            | £411.16          | £451.68                                 |  |  |
|          |                                                                                                                                                                                                                                                                                                                                                                                                                                                                                                                                                                                                                                                                                                                                                                                                                                                                                                                                                                                                                                                                                                                                                                                                                                                                                                                                                                                                                                                                                                                                                                                                                                                                                                                                                                                                                                                                                                                                                                                                                                                                                                                                | , , , , , , , , , , , , , , , , , , , , | Leather              | TR-020200-G            | £722.37          | £783.77                                 |  |  |
|          | * Note: Purchasing a co                                                                                                                                                                                                                                                                                                                                                                                                                                                                                                                                                                                                                                                                                                                                                                                                                                                                                                                                                                                                                                                                                                                                                                                                                                                                                                                                                                                                                                                                                                                                                                                                                                                                                                                                                                                                                                                                                                                                                                                                                                                                                                        | mplete Trim Panel Kit is c              |                      |                        |                  | 2703.77                                 |  |  |
|          |                                                                                                                                                                                                                                                                                                                                                                                                                                                                                                                                                                                                                                                                                                                                                                                                                                                                                                                                                                                                                                                                                                                                                                                                                                                                                                                                                                                                                                                                                                                                                                                                                                                                                                                                                                                                                                                                                                                                                                                                                                                                                                                                | a Items (for Trimmed F                  |                      |                        | ,                |                                         |  |  |
| 08       | Radiator Cooling Duct                                                                                                                                                                                                                                                                                                                                                                                                                                                                                                                                                                                                                                                                                                                                                                                                                                                                                                                                                                                                                                                                                                                                                                                                                                                                                                                                                                                                                                                                                                                                                                                                                                                                                                                                                                                                                                                                                                                                                                                                                                                                                                          | Car Set                                 | Millboard            | TR-011550              | £26.74           | /////////////////////////////////////// |  |  |
| 09       | Glove Cubby Box                                                                                                                                                                                                                                                                                                                                                                                                                                                                                                                                                                                                                                                                                                                                                                                                                                                                                                                                                                                                                                                                                                                                                                                                                                                                                                                                                                                                                                                                                                                                                                                                                                                                                                                                                                                                                                                                                                                                                                                                                                                                                                                | Car Set                                 | Vinyl / Flocked      | TR-011530              | £31.18           | £40.70                                  |  |  |
| 09       | Glove Cubby Box                                                                                                                                                                                                                                                                                                                                                                                                                                                                                                                                                                                                                                                                                                                                                                                                                                                                                                                                                                                                                                                                                                                                                                                                                                                                                                                                                                                                                                                                                                                                                                                                                                                                                                                                                                                                                                                                                                                                                                                                                                                                                                                | Car Set                                 | Moquette             | TR-011532              | £49.10           | £53.27                                  |  |  |
| 10       | Dash Facia Re-Trim Kit                                                                                                                                                                                                                                                                                                                                                                                                                                                                                                                                                                                                                                                                                                                                                                                                                                                                                                                                                                                                                                                                                                                                                                                                                                                                                                                                                                                                                                                                                                                                                                                                                                                                                                                                                                                                                                                                                                                                                                                                                                                                                                         | Car Set                                 | Vinyl                | TR-010450-DB           | £81.45           | £88.37                                  |  |  |
| 11       | Dash Top Scuttle Capping: Meta                                                                                                                                                                                                                                                                                                                                                                                                                                                                                                                                                                                                                                                                                                                                                                                                                                                                                                                                                                                                                                                                                                                                                                                                                                                                                                                                                                                                                                                                                                                                                                                                                                                                                                                                                                                                                                                                                                                                                                                                                                                                                                 | work contact to discuss                 | Leather              | TR-010452-DB-G         | £112.61          | £122.18                                 |  |  |
|          |                                                                                                                                                                                                                                                                                                                                                                                                                                                                                                                                                                                                                                                                                                                                                                                                                                                                                                                                                                                                                                                                                                                                                                                                                                                                                                                                                                                                                                                                                                                                                                                                                                                                                                                                                                                                                                                                                                                                                                                                                                                                                                                                | Cin ala                                 | LH                   | TR-011558              | £63.70           | ,,,,,,,,,,,,,,,,,,,,,,,,,,,,,,,,,,,,,,, |  |  |
| 12       | Upper Door Top Cappings: Meta                                                                                                                                                                                                                                                                                                                                                                                                                                                                                                                                                                                                                                                                                                                                                                                                                                                                                                                                                                                                                                                                                                                                                                                                                                                                                                                                                                                                                                                                                                                                                                                                                                                                                                                                                                                                                                                                                                                                                                                                                                                                                                  | lwork Single                            | RH                   | TR-011559              | £63.70           |                                         |  |  |
| 13       | Upper Door Top Capping Rubber                                                                                                                                                                                                                                                                                                                                                                                                                                                                                                                                                                                                                                                                                                                                                                                                                                                                                                                                                                                                                                                                                                                                                                                                                                                                                                                                                                                                                                                                                                                                                                                                                                                                                                                                                                                                                                                                                                                                                                                                                                                                                                  | Inners Single                           |                      | TR-011557              | £13.57           |                                         |  |  |
| 14       | Quarter "Elbow" Cappings: Fibre                                                                                                                                                                                                                                                                                                                                                                                                                                                                                                                                                                                                                                                                                                                                                                                                                                                                                                                                                                                                                                                                                                                                                                                                                                                                                                                                                                                                                                                                                                                                                                                                                                                                                                                                                                                                                                                                                                                                                                                                                                                                                                | eglass Single                           | LH                   | TR-011567              | £39.11           |                                         |  |  |
|          | Common and the Common | Single                                  | RH                   | TR-011566<br>TR-011562 | £39.11<br>£40.07 |                                         |  |  |
| 15       | Rear Tonneau Cappings: Alumi                                                                                                                                                                                                                                                                                                                                                                                                                                                                                                                                                                                                                                                                                                                                                                                                                                                                                                                                                                                                                                                                                                                                                                                                                                                                                                                                                                                                                                                                                                                                                                                                                                                                                                                                                                                                                                                                                                                                                                                                                                                                                                   | Single Single                           | LH<br>RH             | TR-011562              | £40.07           |                                         |  |  |
|          |                                                                                                                                                                                                                                                                                                                                                                                                                                                                                                                                                                                                                                                                                                                                                                                                                                                                                                                                                                                                                                                                                                                                                                                                                                                                                                                                                                                                                                                                                                                                                                                                                                                                                                                                                                                                                                                                                                                                                                                                                                                                                                                                | Single                                  | Centre               | TR-011560              | £50.91           |                                         |  |  |
| 16       | Door Panel Pockets                                                                                                                                                                                                                                                                                                                                                                                                                                                                                                                                                                                                                                                                                                                                                                                                                                                                                                                                                                                                                                                                                                                                                                                                                                                                                                                                                                                                                                                                                                                                                                                                                                                                                                                                                                                                                                                                                                                                                                                                                                                                                                             | Car Set                                 | Vinyl / Flocked      | TR-011500              | £20.89           | £27.53                                  |  |  |
|          |                                                                                                                                                                                                                                                                                                                                                                                                                                                                                                                                                                                                                                                                                                                                                                                                                                                                                                                                                                                                                                                                                                                                                                                                                                                                                                                                                                                                                                                                                                                                                                                                                                                                                                                                                                                                                                                                                                                                                                                                                                                                                                                                | Car Set                                 | Moquette             | TR-011502              | £34.01           | £36.90                                  |  |  |
| 17       | Basic Upholstery Glue: Spra                                                                                                                                                                                                                                                                                                                                                                                                                                                                                                                                                                                                                                                                                                                                                                                                                                                                                                                                                                                                                                                                                                                                                                                                                                                                                                                                                                                                                                                                                                                                                                                                                                                                                                                                                                                                                                                                                                                                                                                                                                                                                                    |                                         | Glue                 | 162770                 | £13.48           |                                         |  |  |
| 18<br>19 | High Strength Contact Adhesive: Sp<br>Trim Panel Fixing Kit                                                                                                                                                                                                                                                                                                                                                                                                                                                                                                                                                                                                                                                                                                                                                                                                                                                                                                                                                                                                                                                                                                                                                                                                                                                                                                                                                                                                                                                                                                                                                                                                                                                                                                                                                                                                                                                                                                                                                                                                                                                                    | readable 1 ltr<br>Car Set               | Glue<br>Fixing Clips | 162770-S<br>TR-011413  | £29.40<br>£11.14 |                                         |  |  |
|          | Extra Material by the Metre                                                                                                                                                                                                                                                                                                                                                                                                                                                                                                                                                                                                                                                                                                                                                                                                                                                                                                                                                                                                                                                                                                                                                                                                                                                                                                                                                                                                                                                                                                                                                                                                                                                                                                                                                                                                                                                                                                                                                                                                                                                                                                    |                                         | Vinvl                | 99948001               | £21.10           |                                         |  |  |
| 20       |                                                                                                                                                                                                                                                                                                                                                                                                                                                                                                                                                                                                                                                                                                                                                                                                                                                                                                                                                                                                                                                                                                                                                                                                                                                                                                                                                                                                                                                                                                                                                                                                                                                                                                                                                                                                                                                                                                                                                                                                                                                                                                                                |                                         |                      |                        |                  |                                         |  |  |

## TR3

Denotes pieces supplied in Leather in a 7pc Leather Dash & Capping Re-Trim Kit