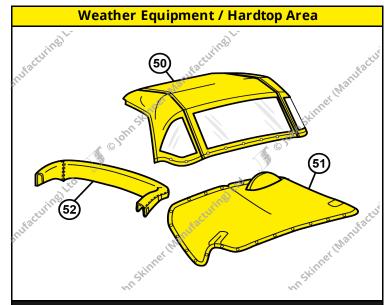

|     | Carpets & Flooring          |         |                  |           |                         |                             |  |  |
|-----|-----------------------------|---------|------------------|-----------|-------------------------|-----------------------------|--|--|
| No. | Description                 | Units   | Trim<br>Material | Part No.  | Price (£)<br>(Orig Col) | Price (£)<br>(Non Orig Col) |  |  |
| 20  | Carpet Set                  | Car Set | Nylon            | TR-011110 | £202.92                 | £222.76                     |  |  |
|     |                             |         | Wool             | TR-011130 | £287.03                 | £304.56                     |  |  |
| N/A | Underfelt Soundproofing Kit | Car Set | Felt             | TR-011555 | £50.03                  |                             |  |  |

|     | Extra Items (for Carpets & Flooring)       |              |                  |              |                         |                          |  |  |  |
|-----|--------------------------------------------|--------------|------------------|--------------|-------------------------|--------------------------|--|--|--|
| No. | Description                                | Units        | Trim<br>Material | Part No.     | Price (£)<br>(Orig Col) | Price (£) (Non Orig Col) |  |  |  |
| 21  | Basic Upholstery Glue: Spray               | 500ml        | Glue             | 162770       | £13.48                  |                          |  |  |  |
| 22  | High Strength Contact Adhesive: Spreadable | 1 litre      | Glue             | 162770-S     | £29.40                  |                          |  |  |  |
| 23  | Carpet Fixing Kit                          | Car Set      | Fixing Clips     | TR-011401    | £30.38                  |                          |  |  |  |
|     | Extra Material by the Metre                | per<br>Metre | Felt             | 13166005-6MM | £24.10                  |                          |  |  |  |
| 24  |                                            |              | Nylon            | 9995013      | £28.31                  |                          |  |  |  |
|     |                                            |              | Wool             | 99950001     | £39.91                  |                          |  |  |  |