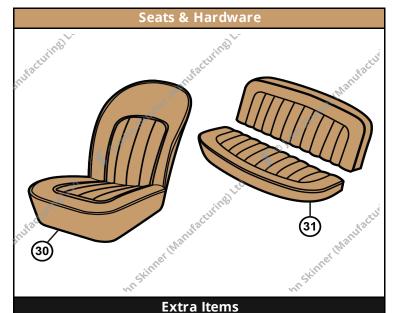

|     | Carpets & Flooring          |         |                  |           |                         |                             |  |  |
|-----|-----------------------------|---------|------------------|-----------|-------------------------|-----------------------------|--|--|
| No. | Description                 | Units   | Trim<br>Material | Part No.  | Price (£)<br>(Orig Col) | Price (£)<br>(Non Orig Col) |  |  |
| 20  | Carpet Set                  | Car Set | Nylon            | TR-011110 | £202.92                 | £222.76                     |  |  |
|     |                             |         | Wool             | TR-011130 | £287.03                 | £304.56                     |  |  |
| N/A | Underfelt Soundproofing Kit | Car Set | Felt             | TR-011555 | £50.03                  |                             |  |  |

|     | Extra Items (for Carpets & Flooring)       |              |                  |              |                         |                          |  |  |  |
|-----|--------------------------------------------|--------------|------------------|--------------|-------------------------|--------------------------|--|--|--|
| No. | Description                                | Units        | Trim<br>Material | Part No.     | Price (£)<br>(Orig Col) | Price (£) (Non Orig Col) |  |  |  |
| 21  | Basic Upholstery Glue: Spray               | 500ml        | Glue             | 162770       | £13.48                  |                          |  |  |  |
| 22  | High Strength Contact Adhesive: Spreadable | 1 litre      | Glue             | 162770-S     | £29.40                  |                          |  |  |  |
| 23  | Carpet Fixing Kit                          | Car Set      | Fixing Clips     | TR-011401    | £30.38                  |                          |  |  |  |
|     | Extra Material by the Metre                | per<br>Metre | Felt             | 13166005-6MM | £24.10                  |                          |  |  |  |
| 24  |                                            |              | Nylon            | 9995013      | £28.31                  |                          |  |  |  |
|     |                                            |              | Wool             | 99950001     | £39.91                  |                          |  |  |  |