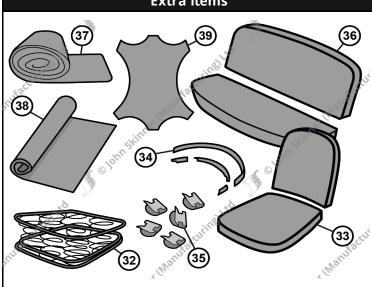

## **Extra Items**

| $\mathbf{-}$ |
|--------------|
|              |
|              |
|              |

|     | Seats & Hardware     |         |                  |             |                         |                             |  |  |
|-----|----------------------|---------|------------------|-------------|-------------------------|-----------------------------|--|--|
| No. | Description          | Units   | Trim<br>Material | Part No.    | Price (£)<br>(Orig Col) | Price (£)<br>(Non Orig Col) |  |  |
|     | Front Seat Cover Kit | Car Set | Vinyl            | TR-020500   | £301.63                 | £326.75                     |  |  |
| 30  |                      |         | Leather-Faced    | TR-020600-G | £540.23                 | £558.02                     |  |  |
|     |                      |         | Leather          | TR-020700-G | £689.24                 | £705.10                     |  |  |
|     | Rear Seat Cover Kit  | Car Set | Vinyl            | TR-020800   | £214.96                 | £238.84                     |  |  |
| 31  |                      |         | Leather-Faced    | TR-020900-G | £443.56                 | £481.17                     |  |  |
|     |                      |         | Leather          | TR-021000-G | £529.92                 | £559.90                     |  |  |

|     | Extra ltems (for Seats & Hardware) |           |                  |            |                         |                             |  |  |
|-----|------------------------------------|-----------|------------------|------------|-------------------------|-----------------------------|--|--|
| No. | Description                        | Units     | Trim<br>Material | Part No.   | Price (£)<br>(Orig Col) | Price (£)<br>(Non Orig Col) |  |  |
| 32  | Front Seat Cushion Spring Unit     | Single    | Metal            | TR-011552  | £85.38                  |                             |  |  |
| 33  | Front Seat Padding Kit             | Car Set   | Foam + Scrim     | TR-011565  | £96.35                  |                             |  |  |
| 34  | Front Seat Tacking Strip Kit       | Car Set   | Hardboard        | TR-011564  | £23.11                  |                             |  |  |
| 35  | Front Seat Clips (Small "U" Style) | Single    | Fixing Clips     | 011412     | £0.65                   |                             |  |  |
| 36  | Rear Seat Padding Kit              | Car Set   | Foam             | TR-011570  | £41.64                  |                             |  |  |
| 37  | Seat Wadding Upholstery Materials  | 10 mtrs   | Wadding          | 99955053   | £40.56                  |                             |  |  |
| 38  | Extra Material by the Metre        | per Metre | Vinyl            | 99948001   | £21.10                  |                             |  |  |
| 39  | Extra Leather                      | 1/2 Hide  |                  | Contact fo | r Price                 |                             |  |  |