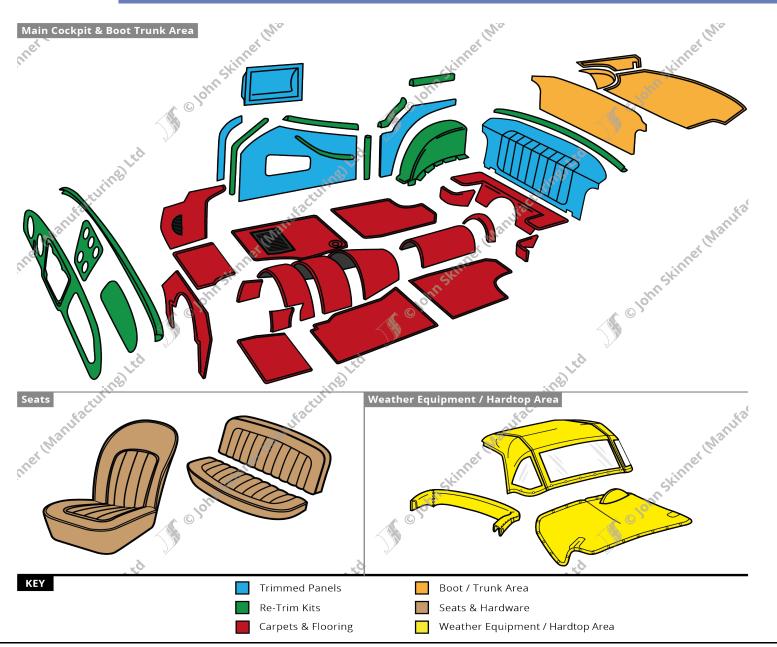

## **Original Trim Colours**

**Piping** - Triumph TR3 models featured White Piping as original on the Trim Panels & Seat Covers.

Samples are available on request. We recommend that you contact us for samples, as colours can be mis-represented on screen and in print.