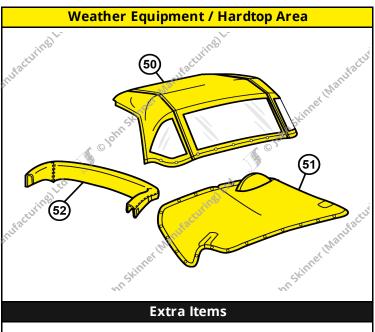

ooding    | 99954001    | £22.75               | £25.03                   |  |  |
| 54                               | Extra Material by the Metre                                                                    | Metre        | Mohair<br>Hooding | 99954030    | £50.91               | £56.01                   |  |  |
| 55                               | Tenax Fasteners - Female, 2 piece<br>(includes Locking Washer)                                 | Single (2pc) | Fixing Clips      | 011405      | £2.70                |                          |  |  |
| 56                               | Lift-The-Dot Fasteners - Female, 2 piece                                                       | Single (2pc) | Fixing Clips      | 011414-15   | £2.31                |                          |  |  |





Prices correct at time of publication. John Skinner (Manufacturing) Ltd reserves the right to amend these prices at any time.