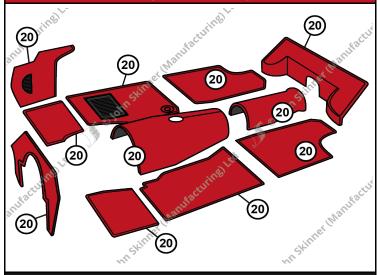

### **Original Trim Colours**

Piping - Triumph TR3A models featured White Piping as original on the Trim Panels & Seat Covers.