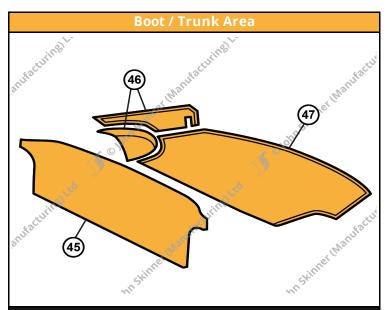

### **Original Trim Colours**

Piping - Triumph TR3A models featured White Piping as original on the Trim Panels & Seat Covers.