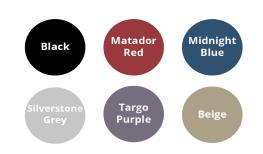

### **Original Trim Colours**

Piping - Triumph TR3A models featured White Piping as original on the Trim Panels & Seat Covers.

#### Samples are available on request. We recommend that you contact us for samples, as colours can be mis-represented on screen and in print.

The original trim colours as detailed here are correct to the best of our knowledge. Please contact us to discuss if you have additional information outside of this colour range.