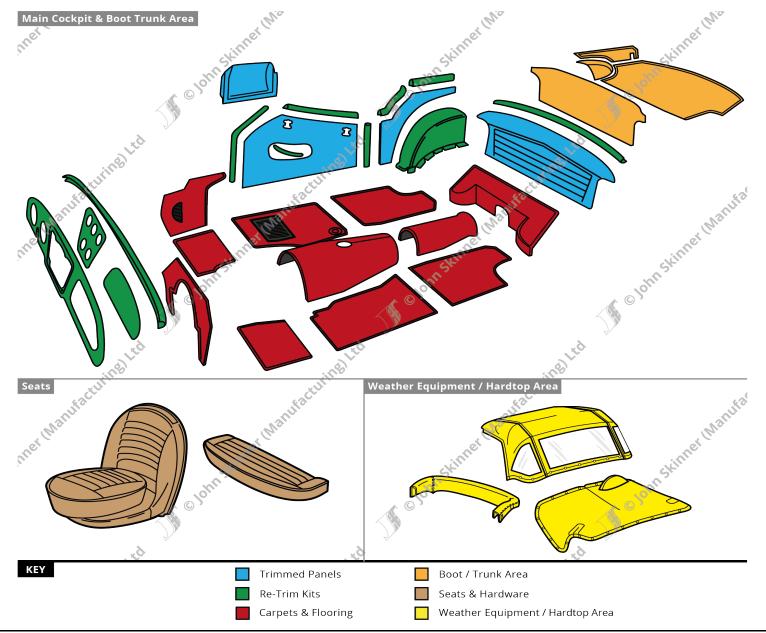

2019 Prices



## **Triumph Catalogue - Parts & Prices**



# TR3A (Early) Pre TS 60,000

Years of Manufacture: 1957 - 1960 Number Produced: -Chassis Number Range: TS 22,014 - TS 60,000 (Please note, due to inconsistencies in manufacture, these details are given as a guideline only).

Information from: Piggott, B. (1991) Original Triumph TR - The Restorer's Guide to TR2, TR3, TR3A, TR4, TR4A, TR5, TR250, TR6.Bideford: Bay View Books Ltd.

### **Original Trim Colours**



Piping - Triumph TR3A models featured White Piping as original on the Trim Panels & Seat Covers.

#### Samples are available on request. We recommend that you contact us for samples, as colours can be mis-represented on screen and in print.

The original trim colours as detailed here are correct to the best of our knowledge. Please contact us to discuss if you have additional inf