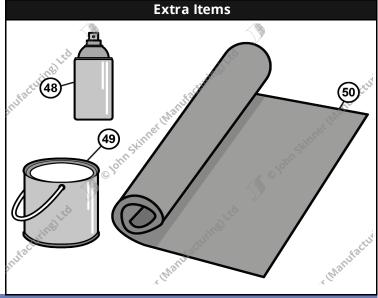

|                 | Boot / Trunk Area       |    |
|-----------------|-------------------------|----|
| anutacturing L. | 47) 45) 47) 45) 47) 47) | 46 |

|     | Extra ltems (for Boot / Trunk Area)        |              |                  |          |                         |                             |  |  |  |
|-----|--------------------------------------------|--------------|------------------|----------|-------------------------|-----------------------------|--|--|--|
| No. | Description                                | Units        | Trim<br>Material | Part No. | Price (£)<br>(Orig Col) | Price (£)<br>(Non Orig Col) |  |  |  |
| 48  | Basic Upholstery Glue: Spray               | 500ml        | Glue             | 162770   | £13.48                  |                             |  |  |  |
| 49  | High Strength Contact Adhesive: Spreadable | 1 ltr        | Glue             | 162770-S | £29.40                  |                             |  |  |  |
|     | Extra Material by the Metre                |              | Vinyl            | 99948001 | £21.10                  |                             |  |  |  |
| 50  |                                            | per<br>Metre | Nylon            | 9995013  | £28.31                  |                             |  |  |  |
|     |                                            | Wictie       | Wool             | 99950001 | £39.91                  |                             |  |  |  |