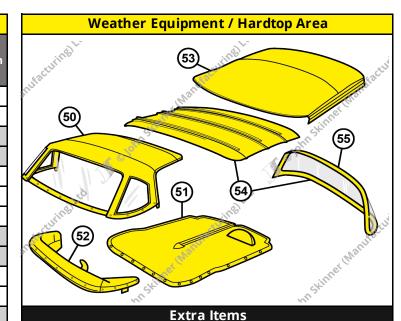

|                                                    |     | Weather Equipment / Hardtop Area                                                            |         |                  |             |                                     |                                           |  |
|----------------------------------------------------|-----|---------------------------------------------------------------------------------------------|---------|------------------|-------------|-------------------------------------|-------------------------------------------|--|
|                                                    | No. | Description                                                                                 | Units   | Trim<br>Material | Part No.    | Price (£)<br>(Black /<br>Orig Col*) | Price (£)<br>(Non Blk / Non<br>Orig Col*) |  |
|                                                    | 50  | Convertible Soft Top Hood<br>(No Zip Window)                                                | Car Set | PVC Hooding      | TR-061250   | £353.56                             | £388.92                                   |  |
|                                                    |     |                                                                                             |         | Mohair Hooding   | TR-061260   | £450.97                             | £496.07                                   |  |
|                                                    | 51  | Tonneau Cover                                                                               | Car Set | PVC Hooding      | TR-041220   | £189.64                             | £208.60                                   |  |
|                                                    |     |                                                                                             |         | Mohair Hooding   | TR-041230   | £305.22                             | £335.74                                   |  |
|                                                    | 52  | Soft Top Hood Frame (Envelope) Cover                                                        | Single  | PVC Hooding      | TR-041280   | £156.97                             | £170.31                                   |  |
|                                                    |     |                                                                                             |         | Mohair Hooding   | TR-041290   | £184.98                             | £200.70                                   |  |
|                                                    |     |                                                                                             |         | Leather          | TR-041292-G | £415.25                             | £450.55                                   |  |
|                                                    | 53  | Surrey Top Canopy                                                                           | Single  | PVC Hooding      | TR-041252   | £239.46                             | £263.41                                   |  |
|                                                    |     |                                                                                             |         | Mohair Hooding   | TR-041262   | £291.13                             | £320.24                                   |  |
|                                                    | 54  | Surrey Top Headliner & Rear Screen Re-Trim Kit*                                             | Car Set | PVC Headliner    | TR-041530   | £79.35                              | £86.09                                    |  |
|                                                    |     |                                                                                             |         | Wool Cloth       |             |                                     | £124.17                                   |  |
|                                                    | 55  | Rear Screen Re-Trim Kit*                                                                    | Car Set | PVC Headliner    | TR-041533   | £31.03                              | £33.67                                    |  |
|                                                    |     |                                                                                             |         | Wool Cloth       |             |                                     | £62.53                                    |  |
| Extra Items (for Weather Equipment / Hardtop Area) |     |                                                                                             |         |                  |             |                                     |                                           |  |
|                                                    | No. | Description                                                                                 | Units   | Trim<br>Material | Part No.    | Price (£)                           | Price (£)                                 |  |
|                                                    |     |                                                                                             |         |                  |             | (Black)                             | (Non Black)                               |  |
|                                                    | 56  | Soft Top Hood Webbing (availiable in Black, Grey or Beige. Price listed is for all colours) | 3 mtrs  | Webbing          | TR-011201   | £24.64                              |                                           |  |