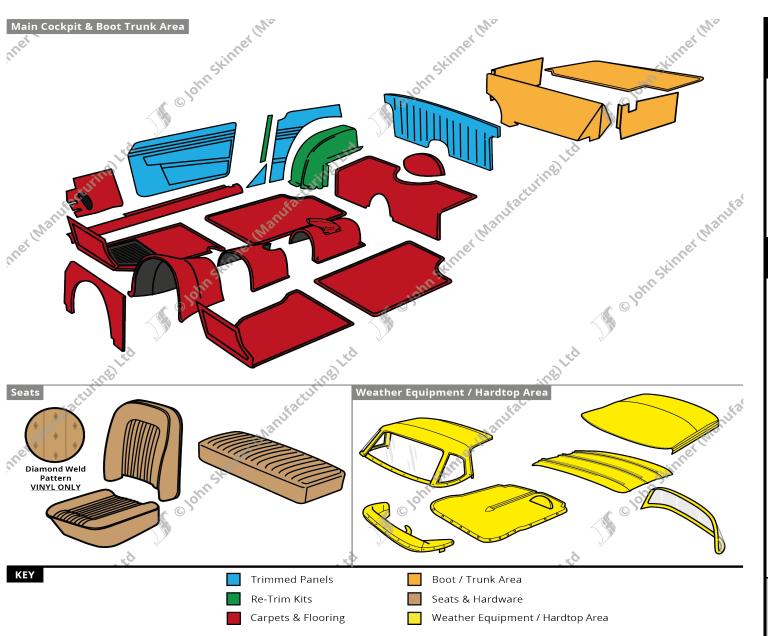

The original trim colours as detailed here are correct to the best of our knowledge. Please contact us to discuss if you have additional information outside of this colour range.

|       |                                                 | Tuinnes and Da                          | n a la                                |                        |                    |                                              |
|-------|-------------------------------------------------|-----------------------------------------|---------------------------------------|------------------------|--------------------|----------------------------------------------|
|       |                                                 | Trimmed Pa                              | neis                                  |                        |                    |                                              |
|       |                                                 |                                         | Trim                                  |                        | Price (£)          | Price (£)                                    |
| No.   | Description                                     | Units                                   | Material                              | Part No.               | (Orig Col)         | (Non Orig Col)                               |
| 01    | Door Panels & Pocket Flaps                      | Car Set                                 | Vinyl                                 | TR-040300              | £127.17            | £139.26                                      |
| UI    | Door Pariers & Pocket Plaps                     | Cai Set                                 | Leather                               | TR-040302-G            | £281.29            | £305.19                                      |
| 02    | B Post Finishers                                | Car Set                                 | Vinyl                                 | TR-060430              | £13.65             | £13.65                                       |
| 02    | D I OSCI IIIISHEIS                              | Cai Set                                 | Leather                               | TR-060432-G            | £22.86             | £24.80                                       |
| 03    | Quarter B Post Panels                           | Car Set                                 | Vinyl                                 | TR-050420              | £75.52             | £80.18                                       |
| 0.5   | Quarter B1 03t1 dileis                          | Cai Scc                                 | Leather                               | TR-050422-G            | £159.10            | £172.62                                      |
| 04    | Rear Bulkhead Panel                             | Single                                  | Vinyl                                 | TR-050490              | £71.92             | £76.83                                       |
|       | real Ballifeda Faire                            | _                                       | Leather                               | TR-050492-G            | £154.59            | £167.73                                      |
|       |                                                 | Re-Trim K                               |                                       |                        |                    |                                              |
| 05    | Wheel Arch Covers Re-Trim Kit                   | Car Set                                 | Vinyl                                 | TR-040440              | £58.48             | £64.79                                       |
|       |                                                 |                                         | Leather                               | TR-040442-G            | £96.13             | £104.30                                      |
| 06    | B Post Strips Re-Trim Kit                       | Car Set                                 | Vinyl                                 | TR-040410              | £9.77              | £10.69                                       |
|       |                                                 |                                         | Leather                               | TR-040412-G            | £17.39             | £18.87                                       |
| 01-06 | Trim Panel Kit (includes all the above items)*  | Car Set                                 | Vinyl                                 | TR-060100              | £287.07<br>£565.98 | £315.78                                      |
|       | * Note: Purchasing a complete Trim I            | Danal Vit is ab                         | Leather                               | TR-060200-G            |                    | £614.09                                      |
|       |                                                 |                                         |                                       |                        | iuuiiy.            |                                              |
|       | Extra Items (for                                | Trimmed Pa                              |                                       |                        |                    |                                              |
| 07    | Sunvisors                                       | Car Set                                 | PVC                                   | TR-061540              | £76.05             | £87.06                                       |
|       | 341113013                                       | car sec                                 | Leather                               | TR-061542-G            | £185.11            | £200.84                                      |
| 08    | Windscreen Pillar & Frame Re-Trim Kit           | Car Set                                 | Vinyl                                 | TR-041520              | £20.97             | £22.75                                       |
|       |                                                 |                                         | Leather                               | TR-041522-G            | £41.37             | £44.89                                       |
|       | Dash Top & Crash Pad Re-Trim Kit                | Car Set                                 | Vinyl                                 | TR-060450              | £76.80             | £83.33                                       |
| 09    | (Non Stitched) Dash Top & Crash Pad Re-Trim Kit |                                         | Leather                               | TR-060452-G            | £145.78            | £158.17                                      |
|       | ·                                               | Car Set                                 | Vinyl                                 | TR-060460              | £139.56            | £151.42                                      |
|       | (Stitched)                                      | _                                       | Leather                               | TR-060462-G            | £207.84            | £225.51                                      |
| 10    | Glove Cubby Box                                 | Single                                  | Millboard<br>Flocked                  | TR-061506<br>TR-061507 | £36.34<br>£46.37   | £50.31                                       |
|       |                                                 |                                         | Vinvl                                 | TR-061507              | £44.07             | £30.31<br>£47.82                             |
| 11    | Switch Plinth Cover Re-Trim Kit                 | Car Set                                 | Leather                               | TR-051502-G            | £61.33             | £65.91                                       |
|       | ·                                               |                                         | Vinvl                                 | TR-050470              | £59.85             | £64.94                                       |
| 12    | Centre Console 'H' Frame Cover Re-Trim Kit      | Single                                  | Leather                               | TR-050470              | £99.88             | £108.37                                      |
|       |                                                 |                                         | Vinvl                                 | TR-040470              | £18.64             | £20.22                                       |
| 13    | Gear Lever 'Boot' Gaitor Cover                  | Single                                  | Leather                               | TR-040472-G            | £33.42             | £36.26                                       |
| 14    | Radiator Cooling Duct                           | Single                                  | Millboard                             |                        | ontact for Pr      |                                              |
|       | , , , , , , , , , , , , , , , , , , ,           | ,,,,,,,,,,,,,,,,,,,,,,,,,,,,,,,,,,,,,,, | Vinyl                                 | TR-041510              | £19.64             | £21.31                                       |
| 15    | Upper Door Top Re-Trim Kit                      | Car Set                                 | Leather                               | TR-041512-G            | £35.79             | £38.83                                       |
| 16    | Draught Excluder Kit - Soft Top Car             | 5.5 mtrs                                | Furflex                               |                        | ontact for Pr      |                                              |
| 16    | Draught Excluder Kit - Surrey Top Car           | 6.3 mtrs                                | Furflex                               | Contact for Price      |                    | ice                                          |
| 17    | Basic Upholstery Glue: Spray                    | 500ml                                   | Glue                                  | 162770                 | £13.48             |                                              |
| 18    | High Strength Contact Adhesive: Spreadable      | 1 ltr                                   | Glue                                  | 162770-S               | £29.40             |                                              |
| 19    | Trim Panel Fixing Kit                           | Car Set                                 | Fixing Clips                          | TR-041406              | £27.36             |                                              |
| 20    | Extra Material by the Metre                     | per Metre                               | Vinyl                                 | 99948001               | £21.10             |                                              |
| _ •   | Extra iviaterial by the ivietre                 | •                                       | 3mm Foam                              | 13847006               | £7.50              | <u>/////////////////////////////////////</u> |
| 21    | Extra Leather                                   | 1/2 Hide                                | · · · · · · · · · · · · · · · · · · · | Contact fo             | r Price            |                                              |