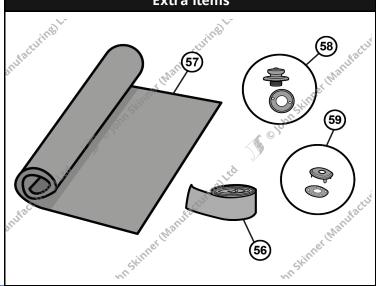

|                                                    |     | Weather Equipment / Hardtop Area                                                            |         |                  |             |                                     |                                           |  |
|----------------------------------------------------|-----|---------------------------------------------------------------------------------------------|---------|------------------|-------------|-------------------------------------|-------------------------------------------|--|
|                                                    | No. | Description                                                                                 | Units   | Trim<br>Material | Part No.    | Price (£)<br>(Black /<br>Orig Col*) | Price (£)<br>(Non Blk / Non<br>Orig Col*) |  |
|                                                    | 50  | Convertible Soft Top Hood<br>(No Zip Window)                                                | Car Set | PVC Hooding      | TR-061250   | £353.56                             | £388.92                                   |  |
|                                                    |     |                                                                                             |         | Mohair Hooding   | TR-061260   | £450.97                             | £496.07                                   |  |
|                                                    | 51  | Tonneau Cover                                                                               | Car Set | PVC Hooding      | TR-041220   | £189.64                             | £208.60                                   |  |
|                                                    |     |                                                                                             |         | Mohair Hooding   | TR-041230   | £305.22                             | £335.74                                   |  |
|                                                    | 52  | Soft Top Hood Frame (Envelope) Cover                                                        | Single  | PVC Hooding      | TR-041280   | £156.97                             | £170.31                                   |  |
|                                                    |     |                                                                                             |         | Mohair Hooding   | TR-041290   | £184.98                             | £200.70                                   |  |
|                                                    |     |                                                                                             |         | Leather          | TR-041292-G | £415.25                             | £450.55                                   |  |
|                                                    | 53  | Surrey Top Canopy                                                                           | Single  | PVC Hooding      | TR-041252   | £239.46                             | £263.41                                   |  |
|                                                    |     |                                                                                             |         | Mohair Hooding   | TR-041262   | £291.13                             | £320.24                                   |  |
|                                                    | 54  | Surrey Top Headliner & Rear Screen Re-Trim Kit*                                             | Car Set | PVC Headliner    | TR-041530   | £79.35                              | £86.09                                    |  |
|                                                    |     |                                                                                             |         | Wool Cloth       |             |                                     | £124.17                                   |  |
|                                                    | 55  | Rear Screen Re-Trim Kit*                                                                    | Car Set | PVC Headliner    | TR-041533   | £31.03                              | £33.67                                    |  |
|                                                    |     |                                                                                             |         | Wool Cloth       |             |                                     | £62.53                                    |  |
| Extra Items (for Weather Equipment / Hardtop Area) |     |                                                                                             |         |                  |             |                                     |                                           |  |
|                                                    | No. | Description                                                                                 | Units   | Trim<br>Material | Part No.    | Price (£)                           | Price (£)                                 |  |
|                                                    |     |                                                                                             |         |                  |             | (Black)                             | (Non Black)                               |  |
|                                                    | 56  | Soft Top Hood Webbing (availiable in Black, Grey or Beige. Price listed is for all colours) | 3 mtrs  | Webbing          | TR-011201   | £24.64                              |                                           |  |

#### PVC 99954001 £22.75 £25.03 Hooding per 57 Extra Material by the Metre Metre Mohair 99954030 £50.91 £56.01 Hooding Tenax Fasteners - Female, 2 piece 58 Fixing Clips 011405 £2.70 Single (2pc) (includes Locking Washer) Lift-The-Dot Fasteners - Female, 2 piece Single (2pc) Fixing Clips 011414-15 59 £2.31