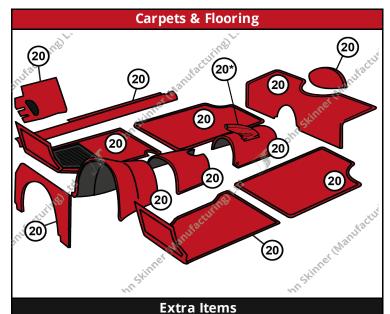

Prices correct at time of publication. John Skinner (Manufacturing) Ltd reserves the right to amend these prices at any time.

Tel: +44 (0)1242 230995 E: sales@john-skinner.co.uk

|     | Carpets & Flooring                                                                                   |         |                  |           |                         |                          |  |  |
|-----|------------------------------------------------------------------------------------------------------|---------|------------------|-----------|-------------------------|--------------------------|--|--|
| No. | Description                                                                                          | Units   | Trim<br>Material | Part No.  | Price (£)<br>(Orig Col) | Price (£) (Non Orig Col) |  |  |
| 20  | Carpet Set                                                                                           | Car Set | Nylon            | TR-051110 | £209.02                 | £227.91                  |  |  |
| 20  | (* includes Handbrake Cover. Handbrake Cover also<br>available to purchase seperately - see Item 23) | Car Set | Wool             | TR-051130 | £296.92                 | £310.86                  |  |  |
| N/A | Underfelt Soundproofing Kit                                                                          | Car Set | Felt             | TR-051555 | £50.03                  |                          |  |  |