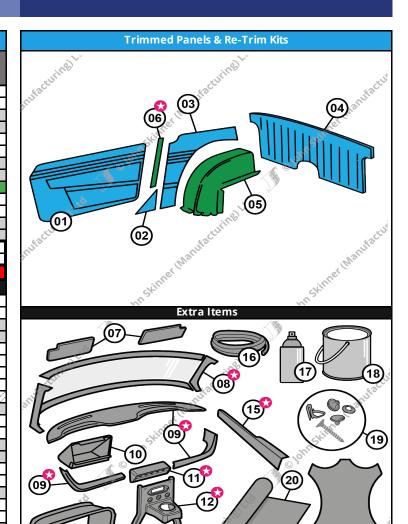

The original trim colours as detailed here are correct to the best of our knowledge. Please contact us to discuss if you have additional information outside of this colour range.

|       |                                                 | Tuinnes and Da                          | n a la                                |                        |                    |                                              |
|-------|-------------------------------------------------|-----------------------------------------|---------------------------------------|------------------------|--------------------|----------------------------------------------|
|       |                                                 | Trimmed Pa                              | neis                                  |                        |                    |                                              |
|       |                                                 |                                         | Trim                                  |                        | Price (£)          | Price (£)                                    |
| No.   | Description                                     | Units                                   | Material                              | Part No.               | (Orig Col)         | (Non Orig Col)                               |
| 01    | Door Panels & Pocket Flaps                      | Car Set                                 | Vinyl                                 | TR-040300              | £127.17            | £139.26                                      |
| UI    | Door Pariers & Pocket Plaps                     | Cai Set                                 | Leather                               | TR-040302-G            | £281.29            | £305.19                                      |
| 02    | B Post Finishers                                | Car Set                                 | Vinyl                                 | TR-060430              | £13.65             | £13.65                                       |
| 02    | D I OSCI IIIISHEIS                              | Cai Set                                 | Leather                               | TR-060432-G            | £22.86             | £24.80                                       |
| 03    | Quarter B Post Panels                           | Car Set                                 | Vinyl                                 | TR-050420              | £75.52             | £80.18                                       |
| 0.5   | Quarter B1 03t1 dileis                          | Cai Scc                                 | Leather                               | TR-050422-G            | £159.10            | £172.62                                      |
| 04    | Rear Bulkhead Panel                             | Single                                  | Vinyl                                 | TR-050490              | £71.92             | £76.83                                       |
|       | real Ballifeda Faire                            | _                                       | Leather                               | TR-050492-G            | £154.59            | £167.73                                      |
|       |                                                 | Re-Trim K                               |                                       |                        |                    |                                              |
| 05    | Wheel Arch Covers Re-Trim Kit                   | Car Set                                 | Vinyl                                 | TR-040440              | £58.48             | £64.79                                       |
|       |                                                 |                                         | Leather                               | TR-040442-G            | £96.13             | £104.30                                      |
| 06    | B Post Strips Re-Trim Kit                       | Car Set                                 | Vinyl                                 | TR-040410              | £9.77              | £10.69                                       |
|       |                                                 |                                         | Leather                               | TR-040412-G            | £17.39             | £18.87                                       |
| 01-06 | Trim Panel Kit (includes all the above items)*  | Car Set                                 | Vinyl                                 | TR-060100              | £287.07<br>£565.98 | £315.78                                      |
|       | * Note: Purchasing a complete Trim I            | Danal Vit is ab                         | Leather                               | TR-060200-G            |                    | £614.09                                      |
|       |                                                 |                                         |                                       |                        | iuuiiy.            |                                              |
|       | Extra Items (for                                | Trimmed Pa                              |                                       |                        |                    |                                              |
| 07    | Sunvisors                                       | Car Set                                 | PVC                                   | TR-061540              | £76.05             | £87.06                                       |
|       | 341113013                                       | car sec                                 | Leather                               | TR-061542-G            | £185.11            | £200.84                                      |
| 08    | Windscreen Pillar & Frame Re-Trim Kit           | Car Set                                 | Vinyl                                 | TR-041520              | £20.97             | £22.75                                       |
|       |                                                 |                                         | Leather                               | TR-041522-G            | £41.37             | £44.89                                       |
|       | Dash Top & Crash Pad Re-Trim Kit                | Car Set                                 | Vinyl                                 | TR-060450              | £76.80             | £83.33                                       |
| 09    | (Non Stitched) Dash Top & Crash Pad Re-Trim Kit |                                         | Leather                               | TR-060452-G            | £145.78            | £158.17                                      |
|       | ·                                               | Car Set                                 | Vinyl                                 | TR-060460              | £139.56            | £151.42                                      |
|       | (Stitched)                                      | _                                       | Leather                               | TR-060462-G            | £207.84            | £225.51                                      |
| 10    | Glove Cubby Box                                 | Single                                  | Millboard<br>Flocked                  | TR-061506<br>TR-061507 | £36.34<br>£46.37   | £50.31                                       |
|       |                                                 |                                         | Vinvl                                 | TR-061507              | £44.07             | £30.31<br>£47.82                             |
| 11    | Switch Plinth Cover Re-Trim Kit                 | Car Set                                 | Leather                               | TR-051502-G            | £61.33             | £65.91                                       |
|       | ·                                               |                                         | Vinvl                                 | TR-050470              | £59.85             | £64.94                                       |
| 12    | Centre Console 'H' Frame Cover Re-Trim Kit      | Single                                  | Leather                               | TR-050470              | £99.88             | £108.37                                      |
|       |                                                 |                                         | Vinvl                                 | TR-040470              | £18.64             | £20.22                                       |
| 13    | Gear Lever 'Boot' Gaitor Cover                  | Single                                  | Leather                               | TR-040472-G            | £33.42             | £36.26                                       |
| 14    | Radiator Cooling Duct                           | Single                                  | Millboard                             |                        | ontact for Pr      |                                              |
|       | , , , , , , , , , , , , , , , , , , ,           | ,,,,,,,,,,,,,,,,,,,,,,,,,,,,,,,,,,,,,,, | Vinyl                                 | TR-041510              | £19.64             | £21.31                                       |
| 15    | Upper Door Top Re-Trim Kit                      | Car Set                                 | Leather                               | TR-041512-G            | £35.79             | £38.83                                       |
| 16    | Draught Excluder Kit - Soft Top Car             | 5.5 mtrs                                | Furflex                               |                        | ontact for Pr      |                                              |
| 16    | Draught Excluder Kit - Surrey Top Car           | 6.3 mtrs                                | Furflex                               | Contact for Price      |                    | ice                                          |
| 17    | Basic Upholstery Glue: Spray                    | 500ml                                   | Glue                                  | 162770                 | £13.48             |                                              |
| 18    | High Strength Contact Adhesive: Spreadable      | 1 ltr                                   | Glue                                  | 162770-S               | £29.40             |                                              |
| 19    | Trim Panel Fixing Kit                           | Car Set                                 | Fixing Clips                          | TR-041406              | £27.36             |                                              |
| 20    | Extra Material by the Metre                     | per Metre                               | Vinyl                                 | 99948001               | £21.10             |                                              |
| _ •   | Extra iviaterial by the ivietre                 | •                                       | 3mm Foam                              | 13847006               | £7.50              | <u>/////////////////////////////////////</u> |
| 21    | Extra Leather                                   | 1/2 Hide                                | · · · · · · · · · · · · · · · · · · · | Contact fo             | r Price            |                                              |