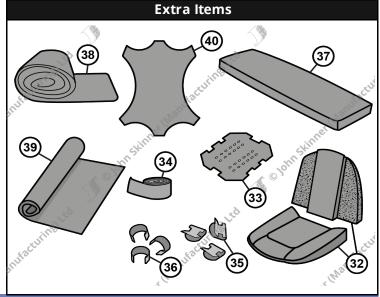

|     | Extra Items (for Seats & Hardware) |           |                  |            |                         |                          |  |  |
|-----|------------------------------------|-----------|------------------|------------|-------------------------|--------------------------|--|--|
| No. | Description                        | Units     | Trim<br>Material | Part No.   | Price (£)<br>(Orig Col) | Price (£) (Non Orig Col) |  |  |
| 32  | Front Seat Padding Kit             | Car Set   | Foam + Scrim     | TR-061520  | £240.25                 |                          |  |  |
| 33  | Front Seat Cushion Diaphragm       | Car Set   | Rubber + Clips   | TR-041516  | £44.03                  |                          |  |  |
| 34  | Front Seat Backrest Webbing Kit    | Car Set   | Rubber           | TR-041517  | £26.73                  |                          |  |  |
| 35  | Front Seat Clips (Small "U" Style) | Single    | Fixing Clips     | 011412     | £0.65                   |                          |  |  |
| 36  | Front Seat Clips ("Tubular" Style) | Single    | Fixing Clips     | 011418     | £1.51                   |                          |  |  |
| 37  | Rear Seat Cushion Padding Kit      | Car Set   | Foam             | TR-041545  | £37.57                  |                          |  |  |
| 38  | Seat Wadding Upholstery Materials  | 10 mtrs   | Wadding          | 99955053   | £40.56                  |                          |  |  |
| 39  | Extra Material by the Metre        | per Metre | Vinyl            | 99948001   | £21.10                  |                          |  |  |
| 40  | Extra Leather                      | 1/2 Hide  |                  | Contact fo | r Price                 |                          |  |  |