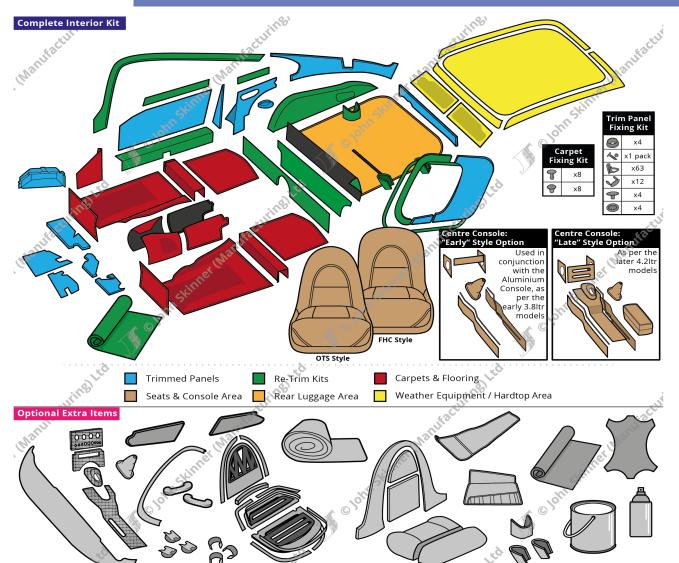

#### **Original Trim Colours**

**Piping** - Jaguar E-Type (XK-E) models featured Piping made in the same colour as the main trim colour.

Samples are available on request. We recommend that you contact us for samples, as colours can be mis-represented on screen and in print.

The original trim colours as detailed here are correct to the best of our knowledge. Please contact us to discuss if you have additional information outside of this colour range.