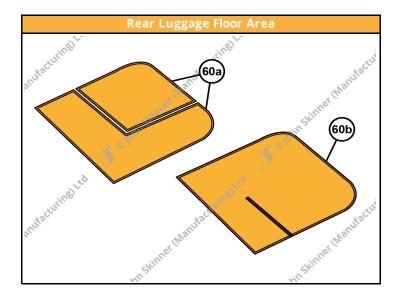

|              | Hardura       | 99952001          | £29.78                  |                          |  |  |
|                                                                      |                                            |              | Wool          | 99950001          | £39.91                  |                          |  |  |
| LTR                                                                  | Extra Leather                              | 1/2 Hide     | Leather       | Contact for Price |                         |                          |  |  |
| Please refer to Page 3 for illustrations of all Optional Extra Items |                                            |              |               |                   |                         |                          |  |  |





#### FHC S1 (3.8ltr) Non Flat Floor

|      | Weather Equipment / Hardtop Area                                                                |         |               |           |                         |                          |  |  |  |
|------|-------------------------------------------------------------------------------------------------|---------|---------------|-----------|-------------------------|--------------------------|--|--|--|
| Ref. | Description                                                                                     | Units   | Trim Material | Part No.  | Price (£)<br>(Orig Col) | Price (£) (Non Orig Col) |  |  |  |
| 70   | Headliner Roof Lining Kit<br>(Includes loose material to Re-Trim Sunvisors)                     | Kit (6) | Wool Cloth *  | ET-31