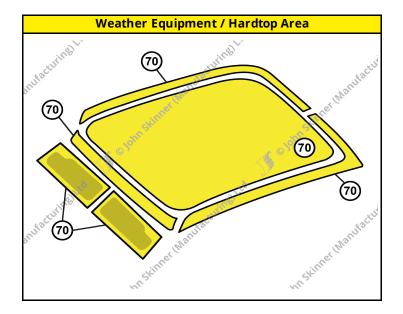

|  |  |  |
| RAW                                                                  | Extra Material by the Metre                                 | per<br>Metre | Wool Cloth<br>(No Foam)         | 99955001  | £29.47               |                             |  |  |  |
| KAVV                                                                 | Entra material by the mete                                  |              | Wool Cloth<br>(Pre-Bonded Foam) | 99955020  | £36.59               |                             |  |  |  |
| Please refer to Page 3 for illustrations of all Optional Extra Items |                                                             |              |                                 |           |                      |                             |  |  |  |