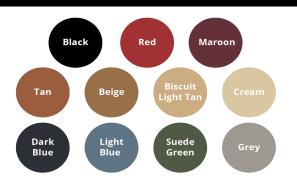

#### FHC S1 (3.8ltr) Non Flat Floor

|            |                                                                               | _                      |                                      |                                                      |                      |                                         |
|------------|-------------------------------------------------------------------------------|------------------------|--------------------------------------|------------------------------------------------------|----------------------|-----------------------------------------|
| Ref.       | Description                                                                   | Units                  | Trim Material                        | Part No.                                             | Price (£) (Orig Col) | Price (£) (Non Orig Col)                |
| 01         | UnderDash Panels: Hardura<br>(RHD & LHD - only LHD version pictured)          | Kit (2)                | Hardura                              | ET-251410                                            | £56.87               |                                         |
| 02         | UnderDash Panels: Millboard<br>(RHD & LHD options - only LHD option pictured) | Kit (3)                | Millboard                            | ET-251430                                            | £53.70               |                                         |
| 03         | Glove Cubby Box                                                               | Kit (1)                | Flocked Millboard                    | ET-251460                                            | £61.57               |                                         |
| 04         | Door Panels: Main                                                             | Kit (2)                | Vinyl                                | ET-310300                                            | £149.30              | £161.99<br>£347.79                      |
| 05         | Closing Rebate Panels                                                         | Kit (2)                | Leather<br>Vinyl                     | ET-310302-G<br>ET-310430                             | £320.55<br>£179.17   | £194.40                                 |
|            | <u> </u>                                                                      | 1.110 (2)              | Leather<br>Vinvl                     | ET-310432-G<br>ET-310420                             | £290.97<br>£198.56   | £315.70<br>£215.44                      |
| 06         | Quarter B Post Panels - "Type 1"                                              | Kit (2)                | Leather                              | ET-310422-G                                          | £426.31              | £462.54                                 |
|            | Quarter B Post Panels - "Type 2"                                              | Tuc (2)                | Vinyl<br>Leather                     | ET-320420<br>ET-320422-G                             | £198.56<br>£426.31   | £215.44<br>£462.54                      |
| 07         | Quarter B Post Panel Pocket (always Beige)                                    | Kit (2)                | Woolcloth / Millboard                | ET-310426                                            | £77.09               | 7////////////////////////////////////// |
|            | Rear Side Casing Panels - "Type 1"                                            | 1410(27                | Vinyl                                | ET-310450                                            | £198.56              | £215.44                                 |
| 08         | Rear Side Casing Panels - Type I                                              | Kit (2)                | Leather                              | ET-310452-G                                          | £426.31              | £462.54                                 |
| 08         | Rear Side Casing Panels - "Type 2"                                            | Kit (2)                | Vinyl                                | ET-320450                                            | £198.56              | £215.44                                 |
|            | Treat side casing ratios Type 2                                               |                        | Leather                              | ET-320452-G                                          | £426.31              | £462.54                                 |
| 09         | Rear Lower Cover Panel                                                        | Kit (1)                | Vinyl                                | ET-310460                                            | £65.82               | £71.41                                  |
|            | Rear Door Hatch Panel                                                         |                        | Leather                              | ET-310462-G                                          | £106.89              | £182.14                                 |
| 10         | (includes loose material for re-trimming the top panel)                       | Kit (3)                | Vinyl<br>Leather                     | ET-310490<br>ET-310492-G                             | £116.71<br>£250.58   | £126.63<br>£271.88                      |
|            | (merades 100se material for re-armining the top paner)                        | Re-Trim                |                                      | E1 310432 G                                          | 2230.30              | 2271.00                                 |
| 11         | Inner Sills Re-Trim Kit                                                       | Kit (4)                | Vinvl                                | ET-310320                                            | £39.36               | £42.71                                  |
| ''         | IIIIei 3iii3 Ne-IIIII Nit                                                     | Kit (4)                | Leather                              | ET-310322-G                                          | £84.51               | £91.69                                  |
| 12         | Upper Door Top Re-Trim Kit                                                    | Kit (4)                | Vinvl                                | ET-250310<br>ET-250312-G                             | £18.01<br>£38.67     | £19.54<br>£41.95                        |
|            | Door Pull Armrests Re-Trim Kit                                                |                        | Leather<br>Vinvl                     | ET-250312-G<br>ET-250330                             | £17.13               | £18.59                                  |
| N/A        | (not pictured)                                                                | Kit (2)                | Leather                              | ET-250330                                            | £36.78               | £39.90                                  |
| 43         |                                                                               | ICH (4)                | Vinvl                                | ET-310410                                            | £77.09               | £83.64                                  |
| 13         | Cant Rail Re-Trim Kit                                                         | Kit (4)                | Leather                              | FT-310/12-G                                          | £165.51              | £179.58                                 |
| 14         | Lower Rear Bulkhead Re-Trim Kit                                               | Kit (2)                | Moauette                             | ET-250470<br>ET-250472-G<br>ET-311220<br>E1-311222-G | £38.91               | £42.22                                  |
|            |                                                                               |                        | Leather                              | ET-250472-G                                          | £77.42<br>£53.70     | £84.00<br>£58.26                        |
| 15         | Rear Cubby Box Re-Trim Kit                                                    | Kit (5)                | Hardura & Vinvl<br>Hardura & Leather | ET-311220<br>ET-311222-G                             | £156.41              | £170.41                                 |
| 16         | Wheel Arch Covers Re-Trim Kit                                                 | Kit (8)                | Moquette                             | ET-310440<br>ET-310442-G                             | £156.41<br>£77.09    | £83.64<br>£179.58                       |
| 10         | Wheel Alth Covers Ne-Hilli Nit                                                | Kit (8)                | Leather                              |                                                      | £165.51<br>£76.79    | £179.58                                 |
| 47         | Door Hingo & Lock Do Trim Vit                                                 | Vi+ (E)                | Moguette                             | ET-310470                                            | £76.79               | £83.32<br>£77.20                        |
| 17         | Rear Hinge & Lock Re-Trim Kit                                                 | Kit (5)                | Vinvl<br>Leather                     | ET-320470                                            | £71.15               | £17.20<br>£165.74                       |
| 18         | Rear Door Hatch Apeture Surround Re-Trim Kit                                  | Kit (1)                | Vinvl                                | ET-3204/2-G<br>ET-310496                             | £152.76<br>£44.63    | 177777777777                            |
| 19         | Spare Material                                                                | 1/2m                   | Vinvl                                | 99948001                                             | £10.55               |                                         |
|            | ·                                                                             |                        | Moguette                             | 99953001                                             | £26.85               |                                         |
| 20         | Trim Panel Fixing Kit                                                         | Car Set<br>tional Extr | Fixing Clips                         | ET-251480                                            | £28.58               | V/////////////////////////////////////  |
| -01        | Main Dash Top Panel: Moulded                                                  | Kit (1)                | Plastic                              | ET-251090                                            | £134.93              | 7/////////                              |
|            | Door Pull Armrests: Plastic & Chrome: Untrimmed                               | Kit (8)                | Plastic & Chrome                     | ET-250340                                            | £123.34              |                                         |
| -02        | Door Pull Armrests: Plastic & Chrome: Fully Trimmed                           | Kit (2)                | Vinyl                                | ET-250350                                            | £165.21              | £179.25                                 |
|            | •                                                                             | 1.1                    | Leather                              | ET-250352-G                                          | £193.67              | £210.13                                 |
| -03        | Sunvisors: Moulded & UnTrimmed Sunvisors: Moulded & Trimmed                   | Kit (2)                | Plastic                              | ET-310260                                            | £117.03              | <u> </u>                                |
| -06        |                                                                               | Kit (2)                | Woolcloth / Plastic                  | ET-310270                                            | £202.18              |                                         |
|            | Rear Hinge & Lock Panels: Moulded                                             | Kit (3)                | Plastic<br>Plastic                   | ET-310476<br>ET-310497                               | £103.29              |                                         |
| GLS<br>GLP | Rear Door Hatch Top Panel: Moulded<br>Basic Upholstery Glue: Spray            | Kit (1)<br>500ml       | Glue                                 | 162770                                               | £71.49<br>£13.48     | V/////////////////////////////////////  |
|            | High Strength Contact Adhesive: Spreadable                                    | 1 ltr                  | Glue                                 | 162770<br>162770-S                                   | £13.48<br>£29.40     | <i></i>                                 |
| RAW        |                                                                               | per                    | Vinvl                                | 99948001                                             | £29.40<br>£21.10     | <i></i>                                 |
|            | Extra Material                                                                |                        | Moquette                             | 99953001                                             | £53.70               | 1////////////////////////////////////// |
| LTR        | Extra Leather                                                                 | Metre<br>1/2 Hide      | Leather                              |                                                      | Contact for Price    | Ρ                                       |

#### FHC S1 (3.8ltr) Non Flat Floor

|      | Carpets & Flooring               |          |               |           |                         |                             |  |  |  |
|------|----------------------------------|----------|---------------|-----------|-------------------------|-----------------------------|--|--|--|
| Ref. | Description                      | Units    | Trim Material | Part No.  | Price (£)<br>(Orig Col) | Price (£)<br>(Non Orig Col) |  |  |  |
|      |                                  |          | Wool          | ET-261110 | £235.52                 | £255.54                     |  |  |  |
| 30   | 30 Carpet Set                    | Kit (11) | Wilton *      | ET-261130 | Contac                  | t for Price                 |  |  |  |
|      |                                  |          | Felt-Backed   |           | Contact for Price       |                             |  |  |  |
| N/A  | Underfelt Soundproofing Kit      | Kit (12) | Felt          | ET-261170 | £58.57                  |                             |  |  |  |
| IV/A | Grider left Souridgi Golffig Kit |          | Dyno-Mat      | ET-261171 | Contac                  | t for Price                 |  |  |  |
| 31   | A Post Footwell Panels           | Kit (2)  | Hardura       | ET-251200 | £51.76                  | £56.16                      |  |  |  |
| 31   | AT OSCI OGGWEIT UTELS            | NIL (Z)  | Wool          | ET-251202 | £119.15                 | £129.28                     |  |  |  |
| 32   | Underseat Panels                 | Kit (2)  | Hardura       | ET-261210 | £51.76                  | £56.16                      |  |  |  |
| 32   | Officer seat rariets             | Nic (Z)  | Wool          | ET-261212 | £119.15                 | £129.28                     |  |  |  |
| 33   | Carpet Fixing Kit                | Car Set  | Fixing Clips  | ET-251490 | £13.92                  |                             |  |  |  |