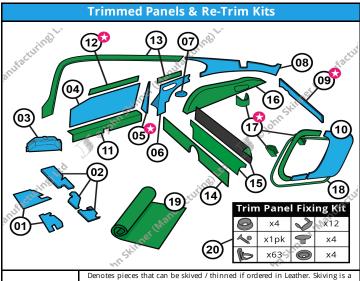

#### FHC S1 (3.8ltr) Non Flat Floor

|            |                                                                               | _                      |                                      |                                                      |                      |                                         |
|------------|-------------------------------------------------------------------------------|------------------------|--------------------------------------|------------------------------------------------------|----------------------|-----------------------------------------|
| Ref.       | Description                                                                   | Units                  | Trim Material                        | Part No.                                             | Price (£) (Orig Col) | Price (£) (Non Orig Col)                |
| 01         | UnderDash Panels: Hardura<br>(RHD & LHD - only LHD version pictured)          | Kit (2)                | Hardura                              | ET-251410                                            | £56.87               |                                         |
| 02         | UnderDash Panels: Millboard<br>(RHD & LHD options - only LHD option pictured) | Kit (3)                | Millboard                            | ET-251430                                            | £53.70               |                                         |
| 03         | Glove Cubby Box                                                               | Kit (1)                | Flocked Millboard                    | ET-251460                                            | £61.57               |                                         |
| 04         | Door Panels: Main                                                             | Kit (2)                | Vinyl                                | ET-310300                                            | £149.30              | £161.99<br>£347.79                      |
| 05         | Closing Rebate Panels                                                         | Kit (2)                | Leather<br>Vinyl                     | ET-310302-G<br>ET-310430                             | £320.55<br>£179.17   | £194.40                                 |
|            | <u> </u>                                                                      | 1.110 (2)              | Leather<br>Vinvl                     | ET-310432-G<br>ET-310420                             | £290.97<br>£198.56   | £315.70<br>£215.44                      |
| 06         | Quarter B Post Panels - "Type 1"                                              | Kit (2)                | Leather                              | ET-310422-G                                          | £426.31              | £462.54                                 |
|            | Quarter B Post Panels - "Type 2"                                              | Tuc (2)                | Vinyl<br>Leather                     | ET-320420<br>ET-320422-G                             | £198.56<br>£426.31   | £215.44<br>£462.54                      |
| 07         | Quarter B Post Panel Pocket (always Beige)                                    | Kit (2)                | Woolcloth / Millboard                | ET-310426                                            | £77.09               | 7////////////////////////////////////// |
|            | Rear Side Casing Panels - "Type 1"                                            | 1410(27                | Vinyl                                | ET-310450                                            | £198.56              | £215.44                                 |
| 08         | Rear Side Casing Panels - Type I                                              | Kit (2)                | Leather                              | ET-310452-G                                          | £426.31              | £462.54                                 |
| 08         | Rear Side Casing Panels - "Type 2"                                            | Kit (2)                | Vinyl                                | ET-320450                                            | £198.56              | £215.44                                 |
|            | Treat side casing ratios Type 2                                               |                        | Leather                              | ET-320452-G                                          | £426.31              | £462.54                                 |
| 09         | Rear Lower Cover Panel                                                        | Kit (1)                | Vinyl                                | ET-310460                                            | £65.82               | £71.41                                  |
|            | Rear Door Hatch Panel                                                         |                        | Leather                              | ET-310462-G                                          | £106.89              | £182.14                                 |
| 10         | (includes loose material for re-trimming the top panel)                       | Kit (3)                | Vinyl<br>Leather                     | ET-310490<br>ET-310492-G                             | £116.71<br>£250.58   | £126.63<br>£271.88                      |
|            | (merades 100se material for re-armining the top paner)                        | Re-Trim                |                                      | E1 310432 G                                          | 2230.30              | 2271.00                                 |
| 11         | Inner Sills Re-Trim Kit                                                       | Kit (4)                | Vinvl                                | ET-310320                                            | £39.36               | £42.71                                  |
| ''         | IIIIei 3iii3 Ne-IIIII Nit                                                     | Kit (4)                | Leather                              | ET-310322-G                                          | £84.51               | £91.69                                  |
| 12         | Upper Door Top Re-Trim Kit                                                    | Kit (4)                | Vinvl                                | ET-250310<br>ET-250312-G                             | £18.01<br>£38.67     | £19.54<br>£41.95                        |
|            | Door Pull Armrests Re-Trim Kit                                                |                        | Leather<br>Vinvl                     | ET-250312-G<br>ET-250330                             | £17.13               | £18.59                                  |
| N/A        | (not pictured)                                                                | Kit (2)                | Leather                              | ET-250330                                            | £36.78               | £39.90                                  |
| 43         |                                                                               | ICH (4)                | Vinvl                                | ET-310410                                            | £77.09               | £83.64                                  |
| 13         | Cant Rail Re-Trim Kit                                                         | Kit (4)                | Leather                              | FT-310/12-G                                          | £165.51              | £179.58                                 |
| 14         | Lower Rear Bulkhead Re-Trim Kit                                               | Kit (2)                | Moauette                             | ET-250470<br>ET-250472-G<br>ET-311220<br>E1-311222-G | £38.91               | £42.22                                  |
|            |                                                                               |                        | Leather                              | ET-250472-G                                          | £77.42<br>£53.70     | £84.00<br>£58.26                        |
| 15         | Rear Cubby Box Re-Trim Kit                                                    | Kit (5)                | Hardura & Vinvl<br>Hardura & Leather | ET-311220<br>ET-311222-G                             | £156.41              | £170.41                                 |
| 16         | Wheel Arch Covers Re-Trim Kit                                                 | Kit (8)                | Moquette                             | ET-310440<br>ET-310442-G                             | £156.41<br>£77.09    | £83.64<br>£179.58                       |
| 10         | Wheel Alth Covers Ne-Hilli Nit                                                | Kit (8)                | Leather                              |                                                      | £165.51<br>£76.79    | £179.58                                 |
| 47         | Door Hingo & Lock Do Trim Vit                                                 | Vi+ (E)                | Moguette                             | ET-310470                                            | £76.79               | £83.32<br>£77.20                        |
| 17         | Rear Hinge & Lock Re-Trim Kit                                                 | Kit (5)                | Vinvl<br>Leather                     | ET-320470                                            | £71.15               | £17.20<br>£165.74                       |
| 18         | Rear Door Hatch Apeture Surround Re-Trim Kit                                  | Kit (1)                | Vinvl                                | ET-3204/2-G<br>ET-310496                             | £152.76<br>£44.63    | 177777777777                            |
| 19         | Spare Material                                                                | 1/2m                   | Vinvl                                | 99948001                                             | £10.55               |                                         |
|            | ·                                                                             |                        | Moguette                             | 99953001                                             | £26.85               |                                         |
| 20         | Trim Panel Fixing Kit                                                         | Car Set<br>tional Extr | Fixing Clips                         | ET-251480                                            | £28.58               | V/////////////////////////////////////  |
| -01        | Main Dash Top Panel: Moulded                                                  | Kit (1)                | Plastic                              | ET-251090                                            | £134.93              | 7/////////                              |
|            | Door Pull Armrests: Plastic & Chrome: Untrimmed                               | Kit (8)                | Plastic & Chrome                     | ET-250340                                            | £123.34              |                                         |
| -02        | Door Pull Armrests: Plastic & Chrome: Fully Trimmed                           | Kit (2)                | Vinyl                                | ET-250350                                            | £165.21              | £179.25                                 |
|            | •                                                                             | 1.1                    | Leather                              | ET-250352-G                                          | £193.67              | £210.13                                 |
| -03        | Sunvisors: Moulded & UnTrimmed Sunvisors: Moulded & Trimmed                   | Kit (2)                | Plastic                              | ET-310260                                            | £117.03              | <u> </u>                                |
| -06        |                                                                               | Kit (2)                | Woolcloth / Plastic                  | ET-310270                                            | £202.18              |                                         |
|            | Rear Hinge & Lock Panels: Moulded                                             | Kit (3)                | Plastic<br>Plastic                   | ET-310476<br>ET-310497                               | £103.29              |                                         |
| GLS<br>GLP | Rear Door Hatch Top Panel: Moulded<br>Basic Upholstery Glue: Spray            | Kit (1)<br>500ml       | Glue                                 | 162770                                               | £71.49<br>£13.48     | V/////////////////////////////////////  |
|            | High Strength Contact Adhesive: Spreadable                                    | 1 ltr                  | Glue                                 | 162770<br>162770-S                                   | £13.48<br>£29.40     | <i></i>                                 |
| RAW        |                                                                               | per                    | Vinvl                                | 99948001                                             | £29.40<br>£21.10     | <i></i>                                 |
|            | Extra Material                                                                |                        | Moquette                             | 99953001                                             | £53.70               | 1////////////////////////////////////// |
| LTR        | Extra Leather                                                                 | Metre<br>1/2 Hide      | Leather                              |                                                      | Contact for Price    | Ρ                                       |