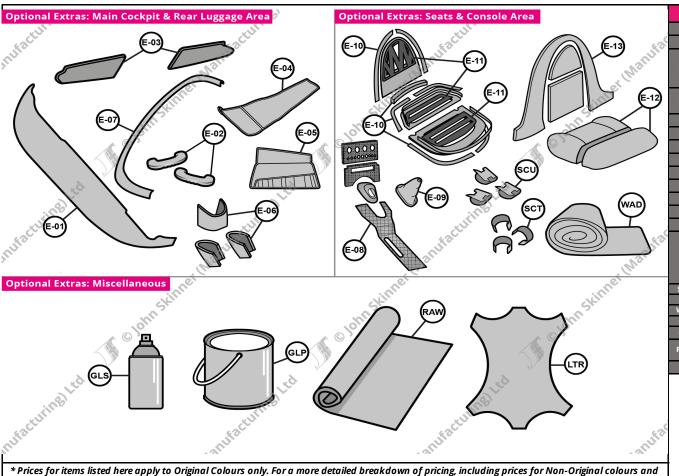

#### **Optional Extra Items**

| No. Description Units  E-01 Main Dash Top Panel: Moulded Kit (1)  Door Pull Amrests: Plastic & Chrome: Untrimmed Kit (8)  E-02 Door Pull Amrests: Plastic & Chrome: Fully Trimmed: Vinyl Kit (2)  Door Pull Amrests: Plastic & Chrome: Fully Trimmed: Vinyl Kit (2)  Sunvisors: Moulded & UnTrimmed Kit (2)  E-03 Sunvisors: Moulded & Trimmed Kit (2)  E-04 Jack Bag Kit (1)  E-05 Tool Storage Roll Kit (1)  E-06 Rear Hinge & Lock Panels: Moulded Kit (3)  E-07 Rear Door Hatch Top Panel: Moulded Kit (1)  E-08 Dash Facia & Console Kit: Aluminium Kit (4)  E-09 Gear Lever Gaitor Kit (1)  E-10 Front Seat Tacking Strip Kit Kit (18)  E-11 Cushion & Backrest Diaphragms Kit (6)  E-12 Front Seat Cushion Padding Kit Kit (18)  E-13 Front Seat Backrest Padding Kit Kit (18)  E-13 Front Seat Clips (Small "U" Style)  SCU Front Seat Clips ("Tubular" Style)  Seat Wadding Upholstery Materials Kit (10m)                                                                                                                                                                                                                                                                                                                                                                                                                                                                                                                                                                                                                                                                                                                                                                                                                                                                                                                                                                                                                                                                                                                                                                                                           |             |           |
|-------------------------------------------------------------------------------------------------------------------------------------------------------------------------------------------------------------------------------------------------------------------------------------------------------------------------------------------------------------------------------------------------------------------------------------------------------------------------------------------------------------------------------------------------------------------------------------------------------------------------------------------------------------------------------------------------------------------------------------------------------------------------------------------------------------------------------------------------------------------------------------------------------------------------------------------------------------------------------------------------------------------------------------------------------------------------------------------------------------------------------------------------------------------------------------------------------------------------------------------------------------------------------------------------------------------------------------------------------------------------------------------------------------------------------------------------------------------------------------------------------------------------------------------------------------------------------------------------------------------------------------------------------------------------------------------------------------------------------------------------------------------------------------------------------------------------------------------------------------------------------------------------------------------------------------------------------------------------------------------------------------------------------------------------------------------------------------------------------------------------------|-------------|-----------|
| Door Pull Ammrests: Plastic & Chrome: Untrimmed Kit (8)  Door Pull Ammrests: Plastic & Chrome: Fully Trimmed: Vinyl Kit (2)  Door Pull Ammrests: Plastic & Chrome: Fully Trimmed: Vinyl Kit (2)  Sunvisors: Moulded & UnTrimmed Kit (2)  Sunvisors: Moulded & UnTrimmed Kit (2)  Sunvisors: Moulded & Trimmed Kit (2)  F-04 Jack Bag Kit (1)  F-05 Tool Storage Roll Kit (1)  F-06 Rear Hinge & Lock Panels: Moulded Kit (3)  F-07 Rear Door Hatch Top Panel: Moulded Kit (3)  F-08 Dash Facia & Console Kit: Aluminium Kit (4)  F-09 Gear Lever Gaitor Kit (1)  F-10 Front Seat Tacking Strip Kit Kit (18)  F-11 Cushion & Backrest Diaphragms Kit (6)  F-12 Front Seat Cushion Padding Kit Kit (4)  Front Seat Backrest Padding Kit Kit (18)  Front Seat Backrest Padding Kit Kit (18)  Front Seat Backrest Padding Kit Kit (18)  Front Seat Style)  SCU Front Seat Clips (Small "U" Style) Single  SCT Front Seat Clips ("Tubular" Style)                                                                                                                                                                                                                                                                                                                                                                                                                                                                                                                                                                                                                                                                                                                                                                                                                                                                                                                                                                                                                                                                                                                                                                                  | Part No.    | Price (£) |
| E-02 Door Pull Armrests: Plastic & Chrome: Fully Trimmed: Vinyl Door Pull Armrests: Plastic & Chrome: Fully Trimmed: Vinyl B-03 Sunvisors: Moulded & UnTrimmed Sunvisors: Moulded & UnTrimmed Sunvisors: Moulded & Trimmed Sunvisors: Moulded & Unitimed Sunvisors: Moulded & Trimmed Sunvisors: Moulded Sunvisors: | ET-251090   | £134.93   |
| Door Pull Amrests: Plastic & Chrome: Fully Trimmed: Leather Kit (2)  Sunvisors: Moulded & UnTrimmed Kit (2)  Sunvisors: Moulded & UnTrimmed Kit (2)  E-04 Jack Bag Kit (1)  E-05 Tool Storage Roll Kit (1)  E-06 Rear Hinge & Lock Panels: Moulded Kit (3)  E-07 Rear Door Hatch Top Panel: Moulded Kit (1)  E-08 Dash Facia & Console Kit: Aluminium Kit (4)  E-09 Gear Lever Gaitor Kit (1)  E-10 Front Seat Tacking Strip Kit Kit (18)  E-11 Cushion & Backrest Diaphragms Kit (6)  E-12 Front Seat Backrest Padding Kit Kit (4)  Front Seat Backrest Padding Kit Kit (18)  Front Seat Backrest Padding Kit Kit (18)  Front Seat Backrest Padding Kit Kit (18)  Front Seat Cast Style)  SCU Front Seat Clips (Small "U" Style) Single  SCT Front Seat Clips ("Tubular" Style)                                                                                                                                                                                                                                                                                                                                                                                                                                                                                                                                                                                                                                                                                                                                                                                                                                                                                                                                                                                                                                                                                                                                                                                                                                                                                                                                              | ET-250340   | £123.34   |
| Sunvisors: Moulded & UnTrimmed                                                                                                                                                                                                                                                                                                                                                                                                                                                                                                                                                                                                                                                                                                                                                                                                                                                                                                                                                                                                                                                                                                                                                                                                                                                                                                                                                                                                                                                                                                                                                                                                                                                                                                                                                                                                                                                                                                                                                                                                                                                                                                | ET-250350   | £165.21   |
| E-03  Sunvisors: Moulded & Trimmed  Kit (2)  E-04  Jack Bag  Kit (1)  E-05  Tool Storage Roll  Kit (1)  E-06  Rear Hinge & Lock Panels: Moulded  Kit (3)  E-07  Rear Door Hatch Top Panel: Moulded  Kit (1)  E-08  Dash Facia & Console Kit: Aluminium  Kit (4)  E-09  Gear Lever Gaitor  Kit (1)  E-10  Front Seat Tacking Strip Kit  Kit (18)  E-11  Cushion & Backrest Diaphragms  Kit (6)  E-12  Front Seat Cushion Padding Kit  (FHC Seat Style)  Front Seat Backrest Padding Kit  (OTS Seat Style)  SCU  Front Seat Clips (Small "U" Style)  Single  Single                                                                                                                                                                                                                                                                                                                                                                                                                                                                                                                                                                                                                                                                                                                                                                                                                                                                                                                                                                                                                                                                                                                                                                                                                                                                                                                                                                                                                                                                                                                                                             | ET-250352-G | £193.67   |
| Sunvisors: Moulded & Trimmed  Kit (2)  E-04  Jack Bag  Kit (1)  E-05  Tool Storage Roll  E-06  Rear Hinge & Lock Panels: Moulded  Kit (3)  E-07  Rear Door Hatch Top Panel: Moulded  Kit (1)  E-08  Dash Facia & Console Kit: Aluminium  Kit (4)  E-09  Gear Lever Gaitor  Kit (1)  E-10  Front Seat Tacking Strip Kit  Kit (18)  E-11  Cushion & Backrest Diaphragms  Kit (6)  Front Seat Cushion Padding Kit  (FHC Seat Style)  Front Seat Backrest Padding Kit  (OTS Seat Style)  SCU  Front Seat Clips (Small "U" Style)  Single  Scot  Front Seat Clips ("Tubular" Style)  Single                                                                                                                                                                                                                                                                                                                                                                                                                                                                                                                                                                                                                                                                                                                                                                                                                                                                                                                                                                                                                                                                                                                                                                                                                                                                                                                                                                                                                                                                                                                                        | ET-310260   | £117.03   |
| E-05                                                                                                                                                                                                                                                                                                                                                                                                                                                                                                                                                                                                                                                                                                                                                                                                                                                                                                                                                                                                                                                                                                                                                                                                                                                                                                                                                                                                                                                                                                                                                                                                                                                                                                                                                                                                                                                                                                                                                                                                                                                                                                                          | ET-310270   | £202.18   |
| E-06 Rear Hinge & Lock Panels: Moulded Kit (3)  E-07 Rear Door Hatch Top Panel: Moulded Kit (1)  E-08 Dash Facia & Console Kit: Aluminium Kit (4)  E-09 Gear Lever Gaitor Kit (1)  E-10 Front Seat Tacking Strip Kit Kit (18)  E-11 Cushion & Backrest Diaphragms Kit (6)  E-12 Front Seat Cushion Padding Kit Kit (4)  Front Seat Backrest Padding Kit Kit (4)  Front Seat Backrest Padding Kit (FHC Seat Style)  E-13 Front Seat Backrest Padding Kit (OTS Seat Style)  SCU Front Seat Clips (Small "U" Style) Single  SCT Front Seat Clips ("Tubular" Style) Single                                                                                                                                                                                                                                                                                                                                                                                                                                                                                                                                                                                                                                                                                                                                                                                                                                                                                                                                                                                                                                                                                                                                                                                                                                                                                                                                                                                                                                                                                                                                                        | ET-251350   | £23.14    |
| E-06 Rear Hinge & Lock Panels: Moulded Kit (3) E-07 Rear Door Hatch Top Panel: Moulded Kit (1) E-08 Dash Facia & Console Kit: Aluminium Kit (4) E-09 Gear Lever Gaitor Kit (1) E-10 Front Seat Tacking Strip Kit Kit (18) E-11 Cushion & Backrest Diaphragms Kit (6) E-12 Front Seat Cushion Padding Kit Kit (4) Front Seat Backrest Padding Kit (FHC Seat Style)  E-13 Front Seat Backrest Padding Kit (OTS Seat Style)  SCU Front Seat Clips (Small "U" Style) Single SCT Front Seat Clips ("Tubular" Style) Single                                                                                                                                                                                                                                                                                                                                                                                                                                                                                                                                                                                                                                                                                                                                                                                                                                                                                                                                                                                                                                                                                                                                                                                                                                                                                                                                                                                                                                                                                                                                                                                                         | ET-251340   | £44,41    |
| E-07 Rear Door Hatch Top Panel: Moulded Kit (1) E-08 Dash Facia & Console Kit: Aluminium Kit (4) E-09 Gear Lever Gaitor Kit (1) E-10 Front Seat Tacking Strip Kit Kit (18) E-11 Cushion & Backrest Diaphragms Kit (6) E-12 Front Seat Cushion Padding Kit Kit (4) Front Seat Backrest Padding Kit (FHC Seat Style)  E-13 Front Seat Backrest Padding Kit (OTS Seat Style)  SCU Front Seat Clips (Small "U" Style) Single SCT Front Seat Clips ("Tubular" Style) Single                                                                                                                                                                                                                                                                                                                                                                                                                                                                                                                                                                                                                                                                                                                                                                                                                                                                                                                                                                                                                                                                                                                                                                                                                                                                                                                                                                                                                                                                                                                                                                                                                                                        | ET-310476   | £103.29   |
| E-08 Dash Facia & Console Kit: Aluminium Kit (4) E-09 Gear Lever Gaitor Kit (1) E-10 Front Seat Tacking Strip Kit Kit (18) E-11 Cushion & Backrest Diaphragms Kit (6) E-12 Front Seat Cushion Padding Kit Kit (4) Front Seat Backrest Padding Kit (FHC Seat Style)  E-13 Front Seat Backrest Padding Kit (OTS Seat Style)  SCU Front Seat Clips (Small "U" Style) Single SCT Front Seat Clips ("Tubular" Style) Single                                                                                                                                                                                                                                                                                                                                                                                                                                                                                                                                                                                                                                                                                                                                                                                                                                                                                                                                                                                                                                                                                                                                                                                                                                                                                                                                                                                                                                                                                                                                                                                                                                                                                                        | ET-310497   | £71,49    |
| E-10 Front Seat Tacking Strip Kit Kit (18)  E-11 Cushion & Backrest Diaphragms Kit (6)  E-12 Front Seat Cushion Padding Kit Kit (4)  Front Seat Backrest Padding Kit (FHC Seat Style)  E-13 Front Seat Backrest Padding Kit (OTS Seat Style)  SCU Front Seat Clips (Small "U" Style) Single SCT Front Seat Clips ("Tubular" Style) Single                                                                                                                                                                                                                                                                                                                                                                                                                                                                                                                                                                                                                                                                                                                                                                                                                                                                                                                                                                                                                                                                                                                                                                                                                                                                                                                                                                                                                                                                                                                                                                                                                                                                                                                                                                                     | ET-251050   | £310.55   |
| E-10 Front Seat Tacking Strip Kit Kit (18)  E-11 Cushion & Backrest Diaphragms Kit (6)  E-12 Front Seat Cushion Padding Kit Kit (4)  Front Seat Backrest Padding Kit (FHC Seat Style)  Front Seat Backrest Padding Kit (OTS Seat Style)  SCU Front Seat Clips (Small "U" Style) Single  SCT Front Seat Clips ("Tubular" Style) Single                                                                                                                                                                                                                                                                                                                                                                                                                                                                                                                                                                                                                                                                                                                                                                                                                                                                                                                                                                                                                                                                                                                                                                                                                                                                                                                                                                                                                                                                                                                                                                                                                                                                                                                                                                                         | ET-251040-G | £27.68    |
| E-11 Cushion & Backrest Diaphragms Kit (6) E-12 Front Seat Cushion Padding Kit Kit (4)  Front Seat Backrest Padding Kit (FHC Seat Style)  Front Seat Backrest Padding Kit (OTS Seat Style)  SCU Front Seat Clips (Small "U" Style) Single SCT Front Seat Clips ("Tubular" Style) Single                                                                                                                                                                                                                                                                                                                                                                                                                                                                                                                                                                                                                                                                                                                                                                                                                                                                                                                                                                                                                                                                                                                                                                                                                                                                                                                                                                                                                                                                                                                                                                                                                                                                                                                                                                                                                                       | FT-251515   | £152.82   |
| E-12 Front Seat Cushion Padding Kit Kit (4)  Front Seat Backrest Padding Kit (FHC Seat Style)  Front Seat Backrest Padding Kit (FHC Seat Style)  Front Seat Backrest Padding Kit (OTS Seat Style)  SCU Front Seat Clips (Small "U" Style) Single  SCT Front Seat Clips ("Tubular" Style) Single                                                                                                                                                                                                                                                                                                                                                                                                                                                                                                                                                                                                                                                                                                                                                                                                                                                                                                                                                                                                                                                                                                                                                                                                                                                                                                                                                                                                                                                                                                                                                                                                                                                                                                                                                                                                                               | ET-251511   | £43,47    |
| Front Seat Backrest Padding Kit (FHC Seat Style)  Front Seat Backrest Padding Kit (OTS Seat Style)  SCU Front Seat Clips (Small "U" Style) SCT Front Seat Clips ("Tubular" Style) Single                                                                                                                                                                                                                                                                                                                                                                                                                                                                                                                                                                                                                                                                                                                                                                                                                                                                                                                                                                                                                                                                                                                                                                                                                                                                                                                                                                                                                                                                                                                                                                                                                                                                                                                                                                                                                                                                                                                                      | ET-251510   | £154.28   |
| Front Seat Backrest Padding Kit (OTS Seat Style)  SCU Front Seat Clips (Small "U" Style) Single SCT Front Seat Clips ("Tubular" Style) Single                                                                                                                                                                                                                                                                                                                                                                                                                                                                                                                                                                                                                                                                                                                                                                                                                                                                                                                                                                                                                                                                                                                                                                                                                                                                                                                                                                                                                                                                                                                                                                                                                                                                                                                                                                                                                                                                                                                                                                                 | ET-311520   | £61.50    |
| SCT Front Seat Clips ("Tubular" Style) Single                                                                                                                                                                                                                                                                                                                                                                                                                                                                                                                                                                                                                                                                                                                                                                                                                                                                                                                                                                                                                                                                                                                                                                                                                                                                                                                                                                                                                                                                                                                                                                                                                                                                                                                                                                                                                                                                                                                                                                                                                                                                                 | ET-251520   | £61.50    |
|                                                                                                                                                                                                                                                                                                                                                                                                                                                                                                                                                                                                                                                                                                                                                                                                                                                                                                                                                                                                                                                                                                                                                                                                                                                                                                                                                                                                                                                                                                                                                                                                                                                                                                                                                                                                                                                                                                                                                                                                                                                                                                                               | 011412      | £0.65     |
| WAD Seat Wadding Upholstery Materials (it (10m)                                                                                                                                                                                                                                                                                                                                                                                                                                                                                                                                                                                                                                                                                                                                                                                                                                                                                                                                                                                                                                                                                                                                                                                                                                                                                                                                                                                                                                                                                                                                                                                                                                                                                                                                                                                                                                                                                                                                                                                                                                                                               | 011418      | £1.51     |
| Kit (Toll)                                                                                                                                                                                                                                                                                                                                                                                                                                                                                                                                                                                                                                                                                                                                                                                                                                                                                                                                                                                                                                                                                                                                                                                                                                                                                                                                                                                                                                                                                                                                                                                                                                                                                                                                                                                                                                                                                                                                                                                                                                                                                                                    | 99955053    | £40.56    |
| GLS Basic Upholstery Glue: Spray 500ml                                                                                                                                                                                                                                                                                                                                                                                                                                                                                                                                                                                                                                                                                                                                                                                                                                                                                                                                                                                                                                                                                                                                                                                                                                                                                                                                                                                                                                                                                                                                                                                                                                                                                                                                                                                                                                                                                                                                                                                                                                                                                        | 162770      | £13.48    |
| GLP High Strength Contact Adhesive: Spreadable 1 ltr                                                                                                                                                                                                                                                                                                                                                                                                                                                                                                                                                                                                                                                                                                                                                                                                                                                                                                                                                                                                                                                                                                                                                                                                                                                                                                                                                                                                                                                                                                                                                                                                                                                                                                                                                                                                                                                                                                                                                                                                                                                                          | 162770-S    | £29.40    |
| RAW Extra Material: Vinyl per Metre                                                                                                                                                                                                                                                                                                                                                                                                                                                                                                                                                                                                                                                                                                                                                                                                                                                                                                                                                                                                                                                                                                                                                                                                                                                                                                                                                                                                                                                                                                                                                                                                                                                                                                                                                                                                                                                                                                                                                                                                                                                                                           | 99948001    | £21.10    |
| Extra Material: Moquette                                                                                                                                                                                                                                                                                                                                                                                                                                                                                                                                                                                                                                                                                                                                                                                                                                                                                                                                                                                                                                                                                                                                                                                                                                                                                                                                                                                                                                                                                                                                                                                                                                                                                                                                                                                                                                                                                                                                                                                                                                                                                                      | 99953001    | £53.70    |
| LTR Extra Leather 1/2 Hide                                                                                                                                                                                                                                                                                                                                                                                                                                                                                                                                                                                                                                                                                                                                                                                                                                                                                                                                                                                                                                                                                                                                                                                                                                                                                                                                                                                                                                                                                                                                                                                                                                                                                                                                                                                                                                                                                                                                                                                                                                                                                                    | Contact fo  | or Price  |