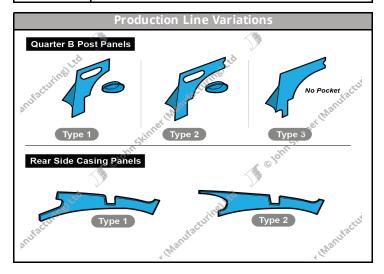

#### FHC S1 (3.8ltr) Non Flat Floor

|            |                                                                               | _                      |                                      |                                                      |                      |                                         |
|------------|-------------------------------------------------------------------------------|------------------------|--------------------------------------|------------------------------------------------------|----------------------|-----------------------------------------|
| Ref.       | Description                                                                   | Units                  | Trim Material                        | Part No.                                             | Price (£) (Orig Col) | Price (£) (Non Orig Col)                |
| 01         | UnderDash Panels: Hardura<br>(RHD & LHD - only LHD version pictured)          | Kit (2)                | Hardura                              | ET-251410                                            | £56.87               |                                         |
| 02         | UnderDash Panels: Millboard<br>(RHD & LHD options - only LHD option pictured) | Kit (3)                | Millboard                            | ET-251430                                            | £53.70               |                                         |
| 03         | Glove Cubby Box                                                               | Kit (1)                | Flocked Millboard                    | ET-251460                                            | £61.57               |                                         |
| 04         | Door Panels: Main                                                             | Kit (2)                | Vinyl                                | ET-310300                                            | £149.30              | £161.99<br>£347.79                      |
| 05         | Closing Rebate Panels                                                         | Kit (2)                | Leather<br>Vinyl                     | ET-310302-G<br>ET-310430                             | £320.55<br>£179.17   | £194.40                                 |
|            | <u> </u>                                                                      | 1.110 (2)              | Leather<br>Vinvl                     | ET-310432-G<br>ET-310420                             | £290.97<br>£198.56   | £315.70<br>£215.44                      |
| 06         | Quarter B Post Panels - "Type 1"                                              | Kit (2)                | Leather                              | ET-310422-G                                          | £426.31              | £462.54                                 |
|            | Quarter B Post Panels - "Type 2"                                              | Tuc (2)                | Vinyl<br>Leather                     | ET-320420<br>ET-320422-G                             | £198.56<br>£426.31   | £215.44<br>£462.54                      |
| 07         | Quarter B Post Panel Pocket (always Beige)                                    | Kit (2)                | Woolcloth / Millboard                | ET-310426                                            | £77.09               | 7////////////////////////////////////// |
|            | Rear Side Casing Panels - "Type 1"                                            | 1410(27                | Vinyl                                | ET-310450                                            | £198.56              | £215.44                                 |
| 08         | Rear Side Casing Panels - Type I                                              | Kit (2)                | Leather                              | ET-310452-G                                          | £426.31              | £462.54                                 |
| 08         | Rear Side Casing Panels - "Type 2"                                            | Kit (2)                | Vinyl                                | ET-320450                                            | £198.56              | £215.44                                 |
|            | Treat side casing ratios Type 2                                               |                        | Leather                              | ET-320452-G                                          | £426.31              | £462.54                                 |
| 09         | Rear Lower Cover Panel                                                        | Kit (1)                | Vinyl                                | ET-310460                                            | £65.82               | £71.41                                  |
|            | Rear Door Hatch Panel                                                         |                        | Leather                              | ET-310462-G                                          | £106.89              | £182.14                                 |
| 10         | (includes loose material for re-trimming the top panel)                       | Kit (3)                | Vinyl<br>Leather                     | ET-310490<br>ET-310492-G                             | £116.71<br>£250.58   | £126.63<br>£271.88                      |
|            | (merades 100se material for re-armining the top paner)                        | Re-Trim                |                                      | E1 310432 G                                          | 2230.30              | 2271.00                                 |
| 11         | Inner Sills Re-Trim Kit                                                       | Kit (4)                | Vinvl                                | ET-310320                                            | £39.36               | £42.71                                  |
| ''         | IIIIei 3iii3 Ne-IIIII Nit                                                     | Kit (4)                | Leather                              | ET-310322-G                                          | £84.51               | £91.69                                  |
| 12         | Upper Door Top Re-Trim Kit                                                    | Kit (4)                | Vinvl                                | ET-250310<br>ET-250312-G                             | £18.01<br>£38.67     | £19.54<br>£41.95                        |
|            | Door Pull Armrests Re-Trim Kit                                                |                        | Leather<br>Vinvl                     | ET-250312-G<br>ET-250330                             | £17.13               | £18.59                                  |
| N/A        | (not pictured)                                                                | Kit (2)                | Leather                              | ET-250330                                            | £36.78               | £39.90                                  |
| 43         |                                                                               | ICH (4)                | Vinvl                                | ET-310410                                            | £77.09               | £83.64                                  |
| 13         | Cant Rail Re-Trim Kit                                                         | Kit (4)                | Leather                              | FT-310/12-G                                          | £165.51              | £179.58                                 |
| 14         | Lower Rear Bulkhead Re-Trim Kit                                               | Kit (2)                | Moauette                             | ET-250470<br>ET-250472-G<br>ET-311220<br>E1-311222-G | £38.91               | £42.22                                  |
|            |                                                                               |                        | Leather                              | ET-250472-G                                          | £77.42<br>£53.70     | £84.00<br>£58.26                        |
| 15         | Rear Cubby Box Re-Trim Kit                                                    | Kit (5)                | Hardura & Vinvl<br>Hardura & Leather | ET-311220<br>ET-311222-G                             | £156.41              | £170.41                                 |
| 16         | Wheel Arch Covers Re-Trim Kit                                                 | Kit (8)                | Moquette                             | ET-310440<br>ET-310442-G                             | £156.41<br>£77.09    | £83.64<br>£179.58                       |
| 10         | Wheel Alth Covers Ne-Hilli Nit                                                | Kit (8)                | Leather                              |                                                      | £165.51<br>£76.79    | £179.58                                 |
| 47         | Door Hingo & Lock Do Trim Vit                                                 | Vi+ (E)                | Moguette                             | ET-310470                                            | £76.79               | £83.32<br>£77.20                        |
| 17         | Rear Hinge & Lock Re-Trim Kit                                                 | Kit (5)                | Vinvl<br>Leather                     | ET-320470                                            | £71.15               | £17.20<br>£165.74                       |
| 18         | Rear Door Hatch Apeture Surround Re-Trim Kit                                  | Kit (1)                | Vinvl                                | ET-3204/2-G<br>ET-310496                             | £152.76<br>£44.63    | 177777777777                            |
| 19         | Spare Material                                                                | 1/2m                   | Vinvl                                | 99948001                                             | £10.55               |                                         |
|            | ·                                                                             |                        | Moguette                             | 99953001                                             | £26.85               |                                         |
| 20         | Trim Panel Fixing Kit                                                         | Car Set<br>tional Extr | Fixing Clips                         | ET-251480                                            | £28.58               | V/////////////////////////////////////  |
| -01        | Main Dash Top Panel: Moulded                                                  | Kit (1)                | Plastic                              | ET-251090                                            | £134.93              | 7/////////                              |
|            | Door Pull Armrests: Plastic & Chrome: Untrimmed                               | Kit (8)                | Plastic & Chrome                     | ET-250340                                            | £123.34              |                                         |
| -02        | Door Pull Armrests: Plastic & Chrome: Fully Trimmed                           | Kit (2)                | Vinyl                                | ET-250350                                            | £165.21              | £179.25                                 |
|            | •                                                                             | 1.1                    | Leather                              | ET-250352-G                                          | £193.67              | £210.13                                 |
| -03        | Sunvisors: Moulded & UnTrimmed Sunvisors: Moulded & Trimmed                   | Kit (2)                | Plastic                              | ET-310260                                            | £117.03              | <u> </u>                                |
| -06        |                                                                               | Kit (2)                | Woolcloth / Plastic                  | ET-310270                                            | £202.18              |                                         |
|            | Rear Hinge & Lock Panels: Moulded                                             | Kit (3)                | Plastic<br>Plastic                   | ET-310476<br>ET-310497                               | £103.29              |                                         |
| GLS<br>GLP | Rear Door Hatch Top Panel: Moulded<br>Basic Upholstery Glue: Spray            | Kit (1)<br>500ml       | Glue                                 | 162770                                               | £71.49<br>£13.48     | V/////////////////////////////////////  |
|            | High Strength Contact Adhesive: Spreadable                                    | 1 ltr                  | Glue                                 | 162770<br>162770-S                                   | £13.48<br>£29.40     | <i></i>                                 |
| RAW        |                                                                               | per                    | Vinvl                                | 99948001                                             | £29.40<br>£21.10     | <i></i>                                 |
|            | Extra Material                                                                |                        | Moquette                             | 99953001                                             | £53.70               | 1////////////////////////////////////// |
| LTR        | Extra Leather                                                                 | Metre<br>1/2 Hide      | Leather                              |                                                      | Contact for Price    | Ρ                                       |