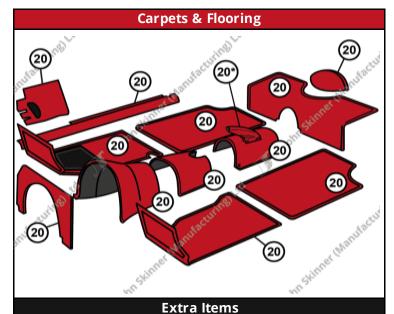

#### **Original Trim Colours**

**Piping** - Triumph TR6 models featured Piping made in the same colour as the main trim colour.

Samples are available on request. We recommend that you contact us for samples, as colours can be mis-represented on screen and in print.

The original trim colours as detailed here are correct to the best of our knowledge. Please contact us to discuss if you have additional information outside of this colour range.