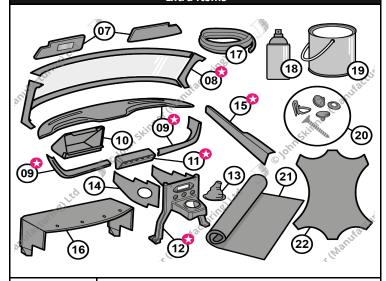

| 7//////          |  |  |  |  |  |  |  |







Denotes pieces that can be skived / thinned if ordered in Leather. Skiving is a process of thinning leather to make it more pliable without weakening it, making it easier for trimming round corners and curves.

Prices correct at time of publication. John Skinner (Manufacturing) Ltd reserves the right to amend these prices at any time.

Tel: +44 (0)1242 230995

© John Skinner (Manufacturing) Ltd 2019

Triumph



|     | Carpets & Flooring                                                                                   |         |                  |           |                         |                          |  |  |
|-----|------------------------------------------------------------------------------------------------------|---------|------------------|-----------|-------------------