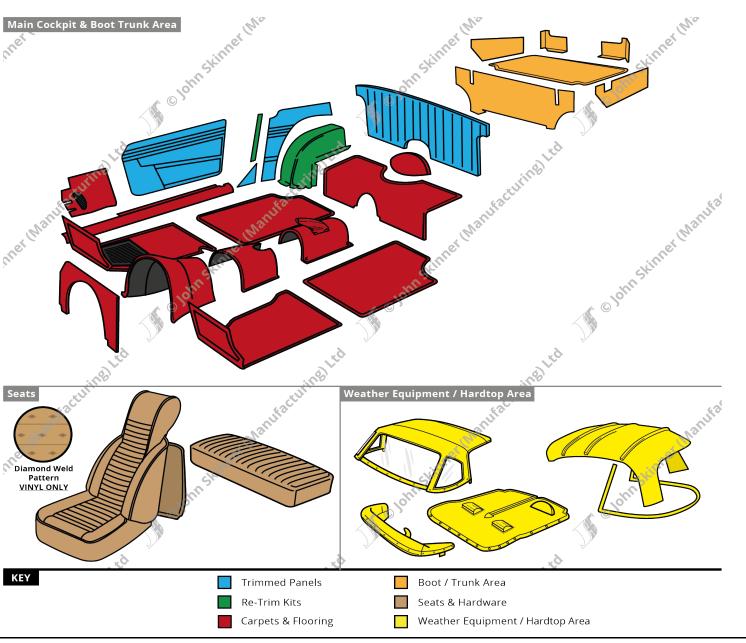

Trim Manufacturers for 1949-1989 Classic Cars



Tel: +44 (0)1242 230995

Email: sales@john-skinner.co.uk

# TRIUMPH TR6 Carb. (CC Pre 50,000)

Parts & Prices Catalogue



## **Triumph Catalogue - Parts & Prices**



# TR6 Carb.

(CC Pre 50,000)

Years of Manufacture: 1968 - 1976\* Number Produced: 91,850\* Chassis Number Range:

Petrol Injection: CP 25,001 - CP 77,718 / CR 169 - CR 6,701 Carburettor: CC 25,003 - CC 85,737 / CF 4,029 - CF 58,328

\*The above information is for all TR6 CC, CP, CR & CF Carburettor & Petrol Injection models combined

(Please note, due to inconsistencies in manufacture, these details are given as a guideline only).

Information from: Piggott, B. (1991) Original Triumph TR - The Restorer's Guide to TR2, TR3, TR3A, TR4, TR4A, TR5, TR250, TR6.Bideford: Bay View Books Ltd.

#### **Original Trim Colours**



**Piping** - Triumph TR6 models featured Piping made in the same colour as the main trim colour.

Samples are available on request. We recommend that you contact us for s