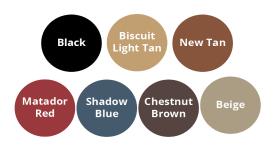

#### **Original Trim Colours**

**Piping** - Triumph TR6 models featured Piping made in the same colour as the main trim colour.

Samples are available on request. We recommend that you contact us for samples, as colours can be mis-represented on screen and in print.

The original trim colours as detailed here are correct to the best of our knowledge. Please contact us to discuss if you have additional information outside of this colour range.