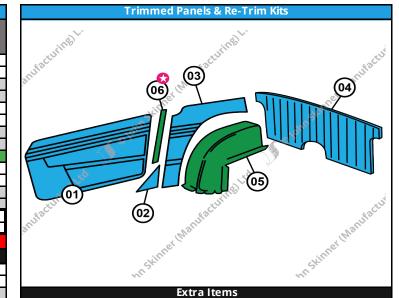

| 7//////          |  |  |  |  |  |  |  |







Denotes pieces that can be skived / thinned if ordered in Leather. Skiving is a process of thinning leather to make it more pliable without weakening it, making it easier for trimming round corners and curves.

Prices correct at time of publication. John Skinner (Manufacturing) Ltd reserves the right to amend these prices at any time.

Tel: +44 (0)1242 230995

© John Skinner (Manufacturing) Ltd 2019

Triumph



|     | Carpets & Flooring                                                                                   |         |                  |           |                         |                          |  |  |
|-----|------------------------------------------------------------------------------------------------------|---------|------------------|-----------|-----------------