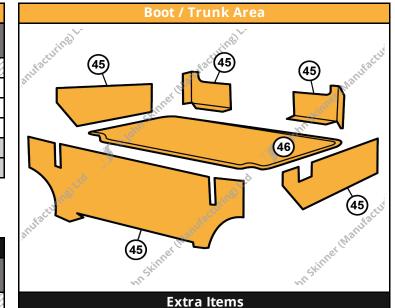

#### **Original Trim Colours**

**Piping** - Triumph TR6 models featured Piping made in the same colour as the main trim colour.

Samples are available on request. We recommend that you contact us for samples, as colours can be mis-represented on screen and in print.

The original trim colours as detailed here are correct to the best of our knowledge. Please contact us to discuss if you have additional information outside of this colour range.