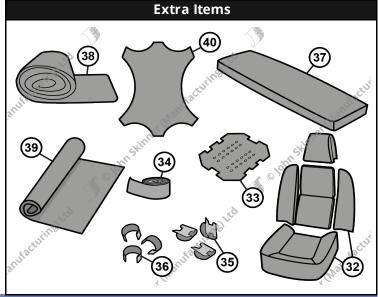

#### **Original Trim Colours**

**Piping** - Triumph TR6 models featured Piping made in the same colour as the main trim colour.

Samples are available on request. We recommend that you contact us for samples, as colours can be mis-represented on screen and in print.

The original trim colours as detailed here are correct to the best of our knowledge. Please contact us to discuss if you have additional information outside of this colour range.