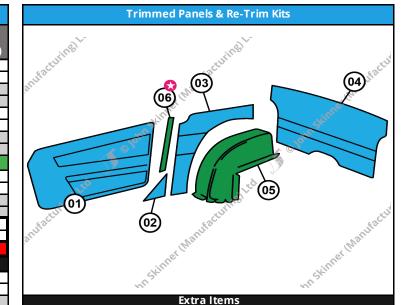

### TR6 P.I. (CP Post 50,000)

|          |                                                  | Trimmed Pa        | inels             |                     |                         |                                              |
|----------|--------------------------------------------------|-------------------|-------------------|---------------------|-------------------------|----------------------------------------------|
|          |                                                  |                   | Trim              |                     | Price (£)               | Price (£)                                    |
| No.      | Description                                      | Units             | Material          | Part No.            | (Orig Col)              | (Non Orig Col)                               |
| 0.4      | Door Donale Q Donalet Flore                      | Con Cot           | Vinvl             | TR-080300           | £127.17                 | £139.26                                      |
| 01       | Door Panels & Pocket Flaps                       | Car Set           | Leather           | TR-080302-G         | £281.29                 | £305.19                                      |
| 0.2      | D. Doot Finishers                                | Con Cot           | Vinvl             | TR-060430           | £13.65                  | £13.65                                       |
| 02       | B Post Finishers                                 | Car Set           | Leather           | TR-060432-G         | £22.86                  | £24.80                                       |
| 0.2      | Overter D. Doot Donale                           | Con Cot           | Vinyl             | TR-080420           | £66.20                  | £80.18                                       |
| 03       | Quarter B Post Panels                            | Car Set           | Leather           | TR-080422-G         | £159.10                 | £172.62                                      |
| 04       | Rear Bulkhead Panel                              | Car Set           | Vinyl             | TR-080490           | £71.92                  | £76.83                                       |
| 04       | Redi Bulkiledu Pallei                            | Car Set           | Leather           | TR-080492-G         | £154.59                 | £167.73                                      |
|          |                                                  | Re-Trim k         | its               |                     |                         |                                              |
| 0.5      | Wheel Arel Corres De Trice Kit                   | CC-+              | Vinyl             | TR-070440           | £58.48                  | £64.79                                       |
| 05       | Wheel Arch Covers Re-Trim Kit                    | Car Set           | Leather           | TR-070442-G         | £96.13                  | £104.30                                      |
| 0.6      | D.D. at Chaire De Taire Vit                      | Cau Cat           | Vinvl             | TR-040410           | £9.77                   | £10.69                                       |
| 06       | B Post Strips Re-Trim Kit                        | Car Set           | Leather           | TR-040412-G         | £17.39                  | £18.87                                       |
| 01-06    | Twice Daniel Vit (includes all the above items)* | Con Cot           | Vinyl             | TR-080100           | £287.07                 | £315.78                                      |
| 71-06    | Trim Panel Kit (includes all the above items)*   | Car Set           | Leather           | TR-080200-G         | £565.98                 | £614.09                                      |
|          | * Note: Purchasing a complete Trim               | Panel Kit is cl   | eaper than buyin  | g the items individ | dually.                 |                                              |
|          | Extra Items (for                                 | Trimmed P         | anels & Re-Trim I | (its)               |                         |                                              |
|          | ·                                                |                   | PVC               | TR-061540           | £76.05                  | £87.06                                       |
| 07       | Sunvisors                                        | Car Set           | Leather           | TR-061542-G         | £185.11                 | £200.84                                      |
|          |                                                  |                   | Vinyl             | TR-041520           | £20.97                  | £22.75                                       |
| 08       | Windscreen Pillar & Frame Re-Trim Kit            | Car Set           | Leather           | TR-041522-G         | £41.37                  | £44.89                                       |
|          | Dash Top & Crash Pad Re-Trim Kit                 |                   | Vinvl             | TR-060450           | £76.80                  | £83.33                                       |
|          | (Non Stitched)                                   | Car Set           | Leather           | TR-060452-G         | £145.78                 | £158.17                                      |
| 09       | Dash Top & Crash Pad Re-Trim Kit                 | CC                | Vinvl             | TR-060460           | £139.56                 | £151.42                                      |
|          | (Stitched)                                       | Car Set           | Leather           | TR-060462-G         | £207.84                 | £225.51                                      |
|          |                                                  |                   | Millboard         | TR-061506           | £36.34                  | 777777777777777777777777777777777777777      |
| 10       | Glove Cubby Box                                  | Single            | Flocked           | TR-061507           | £46.37                  | £50.31                                       |
|          |                                                  |                   | Vinyl             | TR-061500           | £44.07                  | £47.82                                       |
| 11       | Switch Plinth Cover Re-Trim Kit                  | Car Set           | Leather           | TR-051502-G         | £61.33                  | £65.91                                       |
| 42       | Control Composite IIII Eng. Co. D. T. 100        | C: !              | Vinvl             | TR-050470           | £59.85                  | £64.94                                       |
| 12       | Centre Console 'H' Frame Cover Re-Trim Kit       | Single            | Leather           | TR-050472-G         | £99.88                  | £108.37                                      |
| 42       | Caral man ID and Caitan Caran                    | C:l -             | Vinvl             | TR-040470           | £18.64                  | £20.22                                       |
| 13       | Gear Lever 'Boot' Gaitor Cover                   | Single            | Leather           | TR-040472-G         | £33.42                  | £36.26                                       |
|          | Centre Console Side Panels                       | Con Cot           | Vinyl             | TR-070450           | £62.83                  | £74.31                                       |
| 14       | (without Hole)                                   | Car Set           | Leather           | TR-070452-G         | £109.22                 | £118.50                                      |
| '4       | Centre Console Side Panels                       | Car Set           | Vinyl             | TR-070460           | £67.44                  | £74.89                                       |
|          | (with Hole)                                      | Cai Set           | Leather           | TR-070462-G         | £113.03                 | £122.64                                      |
| 15       | Upper Door Top Re-Trim Kit                       | Car Set           | Vinyl             | TR-041510           | £19.64                  | £21.31                                       |
|          |                                                  |                   | Leather           | TR-041512-G         | £35.79                  | £38.83                                       |
| 16       | Radiator Cooling Duct<br>Draught Excluder Kit    | Single            | Black Grain Board | TR-071501           | £37.46                  | <u> </u>                                     |
| 17<br>18 | Basic Upholstery Glue: Spray                     | 5.5 mtrs<br>500ml | Furflex<br>Glue   | 162770              | ontact for Pr<br>£13.48 | ice<br>[//////////////////////////////////// |
| 19       | High Strength Contact Adhesive: Spreadable       | 1 ltr             | Glue              | 162770-S            | £29.40                  |                                              |
| 20       | Trim Panel Fixing Kit                            | Car Set           | Fixing Clips      | TR-041406           | £27.36                  |                                              |
|          |                                                  |                   | Vinyl             | 99948001            | £21.10                  | V/////////////////////////////////////       |
| 21       | Extra Material by the Metre                      | per Metre         | 3mm Foam          | 13847006            | £7.50                   |                                              |
| 22       | Extra Leather                                    | 1/2 Hide          |                   | Contact fo          | r Price                 |                                              |