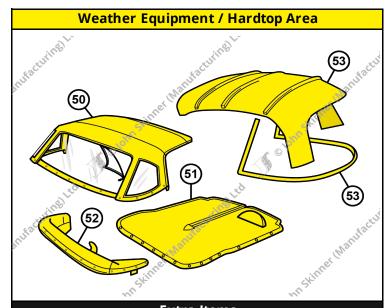

Prices correct at time of publication. John Skinner (Manufacturing) Ltd reserves the right to amend these prices at any time.

|     | Weather Equipment / Hardtop Area     |         |                  |             |                                    |                                          |  |  |  |
|-----|--------------------------------------|---------|------------------|-------------|------------------------------------|------------------------------------------|--|--|--|
| No. | Description                          | Units   | Trim<br>Material | Part No.    | Price (£)<br>(Black /<br>Orig Col) | Price (£)<br>(Non Blk / Non<br>Orig Col) |  |  |  |
| 50  | Convertible Soft Top Hood            | Car Set | PVC Hooding      | TR-071250   | £378.01                            | £415.81                                  |  |  |  |
| 30  | (Zip Out Window)                     | Car Set | Mohair Hooding   | TR-071260   | £476.39                            | £524.03                                  |  |  |  |
| 51  | Tonneau Cover                        | Car Set | PVC Hooding      | TR-071220   | £189.64                            | £208.60                                  |  |  |  |
| 31  | (No Headrests Pockets)               |         | Mohair Hooding   | TR-071230   | £305.22                            | £335.74                                  |  |  |  |
|     | Soft Top Hood Frame (Envelope) Cover | Single  | Vinyl            | TR-071270   | £140.45                            | £152.39                                  |  |  |  |
| 52  |                                      |         | PVC Hooding      | TR-071280   | £156.97                            | £170.31                                  |  |  |  |
| 32  |                                      |         | Mohair Hooding   | TR-071290   | £193.41                            | £209.85                                  |  |  |  |
|     |                                      |         | Leather          | TR-071292-G | £415.25                            | £450.55                                  |  |  |  |
| 53  | Hardtop Headliner Re-Trim Kit        | Car Set | PVC              | TR-071530   | £91.38                             | £99.15                                   |  |  |  |
| 33  | Hardtop Headillei Ne-Hilli Nit       |         | Wool Cloth       |             |                                    | £132.69                                  |  |  |  |

|     | Transcop Freddinier Ne Triff Ne                                                                | cai sct        | Wool Cloth        |            |                      | £132.69                  |
|-----|------------------------------------------------------------------------------------------------|----------------|-------------------|------------|----------------------|--------------------------|
|     | Fortuna Harman (Farr Wa                                                                        | -4b - 4 F - 11 | :                 | dtan Avaa) |                      |                          |
| No. | Extra Items (for We                                                                            | Units          | Trim<br>Material  | Part No.   | Price (£)<br>(Black) | Price (£)<br>(Non Black) |
| 54  | Soft Top Hood Webbing<br>(availiable in Black, Grey or Beige. Price listed is for all colours) | 3 mtrs         | Webbing           | TR-011201  | £24.64               |                          |
| 55  | Extra Material by the Metre                                                                    | per            | PVC<br>Hooding    | 99954001   | £22.75               | £25.03                   |
|     |                                                                                                | Metre          | Mohair<br>Hooding | 99954030   | £50.91               | £56.01                   |
| 56  | Tenax Fasteners - Female, 2 piece<br>(includes Locking Washer)                                 | Single (2pc)   | Fixing Clips      | 011405     | £2.70                |                          |