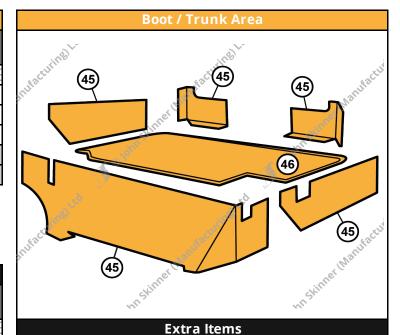

Prices correct at time of publication. John Skinner (Manufacturing) Ltd reserves the right to amend these prices at any time.

|     | Boot / Trunk Area              |         |                            |           |                      |                |  |  |  |
|-----|--------------------------------|---------|----------------------------|-----------|----------------------|----------------|--|--|--|
| No. | No. Description                | Units   | Trim                       | Part No.  | Price (£)            | Price (£)      |  |  |  |
|     | Boot / Trunk Liner Set Car Set |         | Material Black Grain Board | TR-071330 | (Orig Col)<br>£39.69 | (Non Orig Col) |  |  |  |
| 45  |                                | Car Set | Vinyl                      |           |                      | £55.10         |  |  |  |
| 45  |                                |         | Nylon                      | TR-071332 | £72.67               | £78.85         |  |  |  |
|     |                                |         | Wool                       | TR-071334 | £88.86               | £96.41         |  |  |  |
| 46  | Boot / Trunk Mat               | Single  | Nylon                      | TR-071310 | £30.88               | £34.26         |  |  |  |
| 40  |                                |         | Wool                       | TR-071314 | £53.42               | £60.62         |  |  |  |