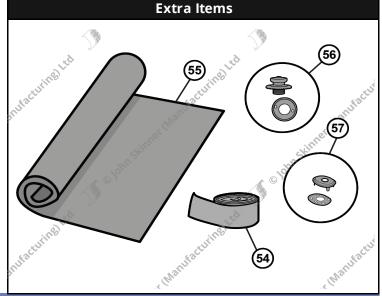

|     | Transcop Freddinier Ne Triff Ne                                                                | cai sct        | Wool Cloth        |            |                      | £132.69                  |
|-----|------------------------------------------------------------------------------------------------|----------------|-------------------|------------|----------------------|--------------------------|
|     | Fortuna Harman (Farr Wa                                                                        | -4b - 4 F - 11 | :                 | dtan Avaa) |                      |                          |
| No. | Extra Items (for We                                                                            | Units          | Trim<br>Material  | Part No.   | Price (£)<br>(Black) | Price (£)<br>(Non Black) |
| 54  | Soft Top Hood Webbing<br>(availiable in Black, Grey or Beige. Price listed is for all colours) | 3 mtrs         | Webbing           | TR-011201  | £24.64               |                          |
| 55  | Extra Material by the Metre                                                                    | per            | PVC<br>Hooding    | 99954001   | £22.75               | £25.03                   |
|     |                                                                                                | Metre          | Mohair<br>Hooding | 99954030   | £50.91               | £56.01                   |
| 56  | Tenax Fasteners - Female, 2 piece<br>(includes Locking Washer)                                 | Single (2pc)   | Fixing Clips      | 011405     | £2.70                |                          |

Single (2pc)

Fixing Clips

Prices correct at time of publication. John Skinner (Manufacturing) Ltd reserves the right to amend these prices at any time.

£2.31

Lift-The-Dot Fasteners - Female, 2 piece

011414-15