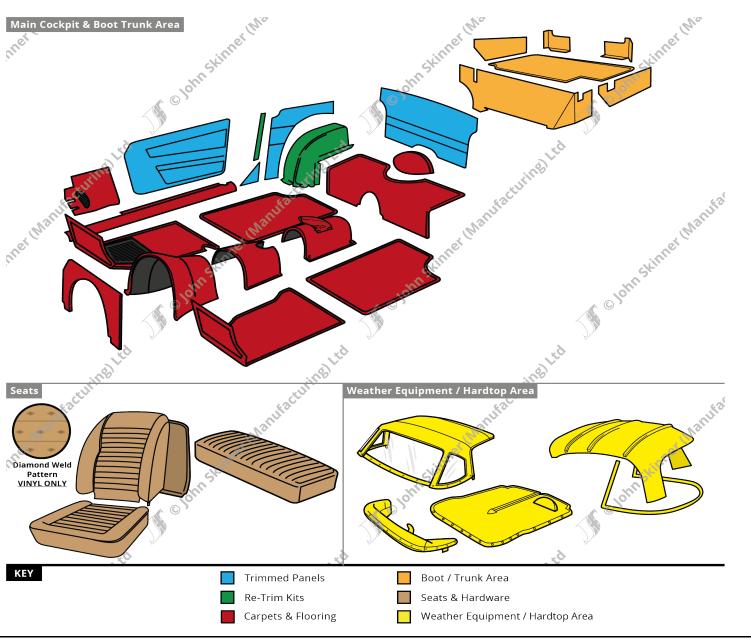

### TR6 P.I. (CP Post 50,000)

|          |                                                  | Trimmed Pa        | inels             |                     |                         |                                              |
|----------|--------------------------------------------------|-------------------|-------------------|---------------------|-------------------------|----------------------------------------------|
|          |                                                  |                   | Trim              |                     | Price (£)               | Price (£)                                    |
| No.      | Description                                      | Units             | Material          | Part No.            | (Orig Col)              | (Non Orig Col)                               |
| 0.4      | Door Donale Q Donalet Flore                      | Con Cot           | Vinvl             | TR-080300           | £127.17                 | £139.26                                      |
| 01       | Door Panels & Pocket Flaps                       | Car Set           | Leather           | TR-080302-G         | £281.29                 | £305.19                                      |
| 0.2      | D. Doot Finishers                                | Con Cot           | Vinvl             | TR-060430           | £13.65                  | £13.65                                       |
| 02       | B Post Finishers                                 | Car Set           | Leather           | TR-060432-G         | £22.86                  | £24.80                                       |
| 0.2      | Overter D. Doot Donale                           | Con Cot           | Vinyl             | TR-080420           | £66.20                  | £80.18                                       |
| 03       | Quarter B Post Panels                            | Car Set           | Leather           | TR-080422-G         | £159.10                 | £172.62                                      |
| 04       | Rear Bulkhead Panel                              | Car Set           | Vinyl             | TR-080490           | £71.92                  | £76.83                                       |
| 04       | Redi Bulkiledu Pallei                            | Car Set           | Leather           | TR-080492-G         | £154.59                 | £167.73                                      |
|          |                                                  | Re-Trim k         | its               |                     |                         |                                              |
| 0.5      | Wheel Arel Corres De Trice Kit                   | CC-+              | Vinyl             | TR-070440           | £58.48                  | £64.79                                       |
| 05       | Wheel Arch Covers Re-Trim Kit                    | Car Set           | Leather           | TR-070442-G         | £96.13                  | £104.30                                      |
| 0.6      | D.D. at Chaire De Taire Vit                      | Cau Cat           | Vinvl             | TR-040410           | £9.77                   | £10.69                                       |
| 06       | B Post Strips Re-Trim Kit                        | Car Set           | Leather           | TR-040412-G         | £17.39                  | £18.87                                       |
| 01-06    | Twice Daniel Vit (includes all the above items)* | Con Cot           | Vinyl             | TR-080100           | £287.07                 | £315.78                                      |
| 71-06    | Trim Panel Kit (includes all the above items)*   | Car Set           | Leather           | TR-080200-G         | £565.98                 | £614.09                                      |
|          | * Note: Purchasing a complete Trim               | Panel Kit is cl   | eaper than buyin  | g the items individ | dually.                 |                                              |
|          | Extra Items (for                                 | Trimmed P         | anels & Re-Trim I | (its)               |                         |                                              |
|          | ·                                                |                   | PVC               | TR-061540           | £76.05                  | £87.06                                       |
| 07       | Sunvisors                                        | Car Set           | Leather           | TR-061542-G         | £185.11                 | £200.84                                      |
|          |                                                  |                   | Vinyl             | TR-041520           | £20.97                  | £22.75                                       |
| 08       | Windscreen Pillar & Frame Re-Trim Kit            | Car Set           | Leather           | TR-041522-G         | £41.37                  | £44.89                                       |
|          | Dash Top & Crash Pad Re-Trim Kit                 |                   | Vinvl             | TR-060450           | £76.80                  | £83.33                                       |
|          | (Non Stitched)                                   | Car Set           | Leather           | TR-060452-G         | £145.78                 | £158.17                                      |
| 09       | Dash Top & Crash Pad Re-Trim Kit                 | CC                | Vinvl             | TR-060460           | £139.56                 | £151.42                                      |
|          | (Stitched)                                       | Car Set           | Leather           | TR-060462-G         | £207.84                 | £225.51                                      |
|          |                                                  |                   | Millboard         | TR-061506           | £36.34                  | 777777777777777777777777777777777777777      |
| 10       | Glove Cubby Box                                  | Single            | Flocked           | TR-061507           | £46.37                  | £50.31                                       |
|          |                                                  |                   | Vinyl             | TR-061500           | £44.07                  | £47.82                                       |
| 11       | Switch Plinth Cover Re-Trim Kit                  | Car Set           | Leather           | TR-051502-G         | £61.33                  | £65.91                                       |
| 42       | Control Composite IIII Eng. Co. D. T. 100        | C: !              | Vinvl             | TR-050470           | £59.85                  | £64.94                                       |
| 12       | Centre Console 'H' Frame Cover Re-Trim Kit       | Single            | Leather           | TR-050472-G         | £99.88                  | £108.37                                      |
| 42       | Caral man ID and Caitan Caran                    | C:l -             | Vinvl             | TR-040470           | £18.64                  | £20.22                                       |
| 13       | Gear Lever 'Boot' Gaitor Cover                   | Single            | Leather           | TR-040472-G         | £33.42                  | £36.26                                       |
|          | Centre Console Side Panels                       | Con Cot           | Vinyl             | TR-070450           | £62.83                  | £74.31                                       |
| 14       | (without Hole)                                   | Car Set           | Leather           | TR-070452-G         | £109.22                 | £118.50                                      |
| '4       | Centre Console Side Panels                       | Car Set           | Vinyl             | TR-070460           | £67.44                  | £74.89                                       |
|          | (with Hole)                                      | Cai Set           | Leather           | TR-070462-G         | £113.03                 | £122.64                                      |
| 15       | Upper Door Top Re-Trim Kit                       | Car Set           | Vinyl             | TR-041510           | £19.64                  | £21.31                                       |
|          |                                                  |                   | Leather           | TR-041512-G         | £35.79                  | £38.83                                       |
| 16       | Radiator Cooling Duct<br>Draught Excluder Kit    | Single            | Black Grain Board | TR-071501           | £37.46                  | <u> </u>                                     |
| 17<br>18 | Basic Upholstery Glue: Spray                     | 5.5 mtrs<br>500ml | Furflex<br>Glue   | 162770              | ontact for Pr<br>£13.48 | ice<br>[//////////////////////////////////// |
| 19       | High Strength Contact Adhesive: Spreadable       | 1 ltr             | Glue              | 162770-S            | £29.40                  |                                              |
| 20       | Trim Panel Fixing Kit                            | Car Set           | Fixing Clips      | TR-041406           | £27.36                  |                                              |
|          |                                                  |                   | Vinyl             | 99948001            | £21.10                  | V/////////////////////////////////////       |
| 21       | Extra Material by the Metre                      | per Metre         | 3mm Foam          | 13847006            | £7.50                   |                                              |
| 22       | Extra Leather                                    | 1/2 Hide          |                   | Contact fo          | r Price                 |                                              |

|     | Carpets & Flooring                                                                                   |         |                  |           |                         |                          |  |  |  |
|-----|------------------------------------------------------------------------------------------------------|---------|------------------|-----------|-------------------------|--------------------------|--|--|--|
| No. | Description                                                                                          | Units   | Trim<br>Material | Part No.  | Price (£)<br>(Orig Col) | Price (£) (Non Orig Col) |  |  |  |
| 20  | Carpet Set                                                                                           | Car Set | Nylon            | TR-051110 | £209.02                 | £227.91                  |  |  |  |
| 20  | (* includes Handbrake Cover. Handbrake Cover also<br>available to purchase seperately - see Item 24) |         | Wool             | TR-051130 | £296.92                 | £310.86                  |  |  |  |
| N/A | Underfelt Soundproofing Kit                                                                          | Car Set | Felt             | TR-051555 | £50.03                  |                          |  |  |  |

### TR6 P.I. (CP Post 50,000)

|     | Seats & Hardware               |         |                                                                                             |             |                         |                          |  |  |
|-----|--------------------------------|---------|---------------------------------------------------------------------------------------------|-------------|-------------------------|--------------------------|--|--|
| No. | Description                    | Units   | Trim<br>Material                                                                            | Part No.    | Price (£)<br>(Orig Col) | Price (£) (Non Orig Col) |  |  |
|     |                                |         | Vinyl                                                                                       | TR-080500   | £307.05                 | £329.10                  |  |  |
|     |                                |         | Leather-Faced                                                                               | TR-080600-G | £586.24                 | £599.04                  |  |  |
|     | 30 Front Seat Cover Kit        |         | Leather                                                                                     | TR-080700-G | £724.58                 | £740.79                  |  |  |
| 30  |                                | Car Set | * Additional cost<br>for Perforated<br>Embossed Leather<br>Pleated Panels<br>(Not Original) | TR-050660-G | £91.49                  |                          |  |  |
|     | 31 Rear Seat Cushion Cover Kit | Single  | Vinyl                                                                                       | TR-070800   | £107.54                 | £126.30                  |  |  |
| 31  |                                |         | Leather-Faced                                                                               | TR-070900-G | £221.79                 | £240.60                  |  |  |
|     |                                |         | Leather                                                                                     | TR-071000-G | £264.99                 | £279.96                  |  |  |

Prices correct at time of publication. John Skinner (Manufacturing) Ltd reserves the right to amend these prices at any time.

|     | Boot / Trunk Area              |         |                            |           |                      |                |  |  |  |
|-----|--------------------------------|---------|----------------------------|-----------|----------------------|----------------|--|--|--|
| No. | No. Description                | Units   | Trim                       | Part No.  | Price (£)            | Price (£)      |  |  |  |
|     | Boot / Trunk Liner Set Car Set |         | Material Black Grain Board | TR-071330 | (Orig Col)<br>£39.69 | (Non Orig Col) |  |  |  |
| 45  |                                | Car Set | Vinyl                      |           |                      | £55.10         |  |  |  |
| 45  |                                |         | Nylon                      | TR-071332 | £72.67               | £78.85         |  |  |  |
|     |                                |         | Wool                       | TR-071334 | £88.86               | £96.41         |  |  |  |
| 46  | Boot / Trunk Mat               | Single  | Nylon                      | TR-071310 | £30.88               | £34.26         |  |  |  |
| 40  |                                |         | Wool                       | TR-071314 | £53.42               | £60.62         |  |  |  |

Prices correct at time of publication. John Skinner (Manufacturing) Ltd reserves the right to amend these prices at any time.

|     | Weather Equipment / Hardtop Area     |         |                  |             |                                    |                                          |  |  |  |
|-----|--------------------------------------|---------|------------------|-------------|------------------------------------|------------------------------------------|--|--|--|
| No. | Description                          | Units   | Trim<br>Material | Part No.    | Price (£)<br>(Black /<br>Orig Col) | Price (£)<br>(Non Blk / Non<br>Orig Col) |  |  |  |
| 50  | Convertible Soft Top Hood            | Car Set | PVC Hooding      | TR-071250   | £378.01                            | £415.81                                  |  |  |  |
| 30  | (Zip Out Window)                     | Car Set | Mohair Hooding   | TR-071260   | £476.39                            | £524.03                                  |  |  |  |
| 51  | Tonneau Cover                        | Car Set | PVC Hooding      | TR-071220   | £189.64                            | £208.60                                  |  |  |  |
| 31  | (No Headrests Pockets)               |         | Mohair Hooding   | TR-071230   | £305.22                            | £335.74                                  |  |  |  |
|     | Soft Top Hood Frame (Envelope) Cover | Single  | Vinyl            | TR-071270   | £140.45                            | £152.39                                  |  |  |  |
| 52  |                                      |         | PVC Hooding      | TR-071280   | £156.97                            | £170.31                                  |  |  |  |
| 32  |                                      |         | Mohair Hooding   | TR-071290   | £193.41                            | £209.85                                  |  |  |  |
|     |                                      |         | Leather          | TR-071292-G | £415.25                            | £450.55                                  |  |  |  |
| 53  | Hardtop Headliner Re-Trim Kit        | Car Set | PVC              | TR-071530   | £91.38                             | £99.15                                   |  |  |  |
| 33  | Hardtop Headillei Ne-Hilli Nit       |         | Wool Cloth       |             |                                    | £132.69                                  |  |  |  |