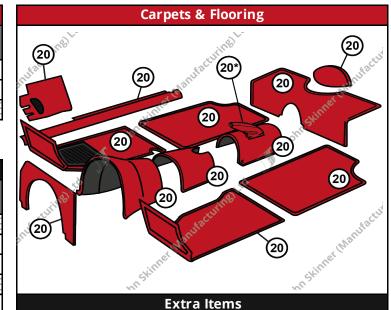

|     | Carpets & Flooring                                                                                   |         |                  |           |                         |                          |  |  |  |
|-----|------------------------------------------------------------------------------------------------------|---------|------------------|-----------|-------------------------|--------------------------|--|--|--|
| No. | Description                                                                                          | Units   | Trim<br>Material | Part No.  | Price (£)<br>(Orig Col) | Price (£) (Non Orig Col) |  |  |  |
| 20  | Carpet Set                                                                                           | Car Set | Nylon            | TR-051110 | £209.02                 | £227.91                  |  |  |  |
| 20  | (* includes Handbrake Cover. Handbrake Cover also<br>available to purchase seperately - see Item 24) |         | Wool             | TR-051130 | £296.92                 | £310.86                  |  |  |  |
| N/A | Underfelt Soundproofing Kit                                                                          | Car Set | Felt             | TR-051555 | £50.03                  |                          |  |  |  |

|     | Extra Items (for Carpets & Flooring)       |              |                       |              |                         |                             |  |  |  |  |
|-----|--------------------------------------------|--------------|-----------------------|--------------|-------------------------|-----------------------------|--|--|--|--|
| No. | Description                                | Units        | Trim<br>Material      | Part No.     | Price (£)<br>(Orig Col) | Price (£)<br>(Non Orig Col) |  |  |  |  |
|     |                                            |              | Untrimmed             | TR-041500    | £11.15                  |                             |  |  |  |  |
| 21  | A Post Footwell Panels                     | Single       | Fully Trimmed - Nylon | TR-041501    | £25.81                  | £28.00                      |  |  |  |  |
|     |                                            |              | Fully Trimmed - Wool  | TR-041503    | £29.69                  | £32.21                      |  |  |  |  |
| 22  | Transmission Tunnel 'Handbrake' Panel      | Single       | Hardboard             | TR-051511    | £25.51                  |                             |  |  |  |  |
|     | Interior Light Plinth Cover                | Single       | Vinyl                 | TR-071101    | £38.73                  | £42.02                      |  |  |  |  |
| 23  |                                            |              | Moquette              | TR-071103    | £38.73                  | £42.02                      |  |  |  |  |
|     |                                            |              | Leather               | TR-071105-G  | £69.10                  | £74.97                      |  |  |  |  |
| 24  | Handbrake Cover                            | Single       | Vinyl                 | TR-051190    | £33.42                  | £36.26                      |  |  |  |  |
| 24  |                                            |              | Leather               | TR-051192-G  | £61.41                  | £66.84                      |  |  |  |  |
| 25  | Basic Upholstery Glue: Spray               | 500ml        | Glue                  | 162770       | £13.48                  |                             |  |  |  |  |
| 26  | High Strength Contact Adhesive: Spreadable | 1 litre      | Glue                  | 162770-S     | £29.40                  |                             |  |  |  |  |
| 27  | Carpet Fixing Kit                          | Car Set      | Fixing Clips          | TR-041401    | £22.78                  |                             |  |  |  |  |
|     |                                            | per<br>Metre | Felt                  | 13166005-6MM | £24.10                  |                             |  |  |  |  |
| 28  | Extra Material by the Metre                |              | Nylon                 | 9995013      | £28.31                  |                             |  |  |  |  |
|     |                                            |              | Wool                  | 99950001     | £39.91                  |                             |  |  |  |  |