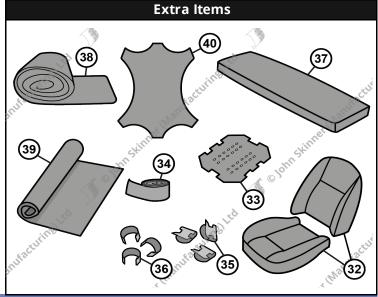

|     | Extra Items (for Carpets & Flooring)       |              |                       |              |                         |                             |  |  |  |  |
|-----|--------------------------------------------|--------------|-----------------------|--------------|-------------------------|-----------------------------|--|--|--|--|
| No. | Description                                | Units        | Trim<br>Material      | Part No.     | Price (£)<br>(Orig Col) | Price (£)<br>(Non Orig Col) |  |  |  |  |
|     |                                            |              | Untrimmed             | TR-041500    | £11.15                  |                             |  |  |  |  |
| 21  | A Post Footwell Panels                     | Single       | Fully Trimmed - Nylon | TR-041501    | £25.81                  | £28.00                      |  |  |  |  |
|     |                                            |              | Fully Trimmed - Wool  | TR-041503    | £29.69                  | £32.21                      |  |  |  |  |
| 22  | Transmission Tunnel 'Handbrake' Panel      | Single       | Hardboard             | TR-051511    | £25.51                  |                             |  |  |  |  |
|     | Interior Light Plinth Cover                | Single       | Vinyl                 | TR-071101    | £38.73                  | £42.02                      |  |  |  |  |
| 23  |                                            |              | Moquette              | TR-071103    | £38.73                  | £42.02                      |  |  |  |  |
|     |                                            |              | Leather               | TR-071105-G  | £69.10                  | £74.97                      |  |  |  |  |
| 24  | Handbrake Cover                            | Single       | Vinyl                 | TR-051190    | £33.42                  | £36.26                      |  |  |  |  |
| 24  |                                            |              | Leather               | TR-051192-G  | £61.41                  | £66.84                      |  |  |  |  |
| 25  | Basic Upholstery Glue: Spray               | 500ml        | Glue                  | 162770       | £13.48                  |                             |  |  |  |  |
| 26  | High Strength Contact Adhesive: Spreadable | 1 litre      | Glue                  | 162770-S     | £29.40                  |                             |  |  |  |  |
| 27  | Carpet Fixing Kit                          | Car Set      | Fixing Clips          | TR-041401    | £22.78                  |                             |  |  |  |  |
|     |                                            | per<br>Metre | Felt                  | 13166005-6MM | £24.10                  |                             |  |  |  |  |
| 28  | Extra Material by the Metre                |              | Nylon                 | 9995013      | £28.31                  |                             |  |  |  |  |
|     |                                            |              | Wool                  | 99950001     | £39.91                  |                             |  |  |  |  |