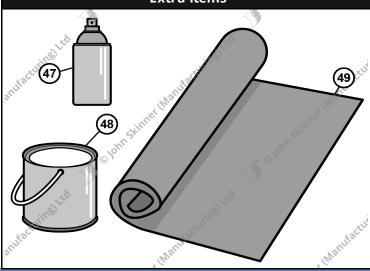

| Extra Items (for Boot / Trunk Area)        |                                                                                       |                                                                                                                                     |                                                                                                                                                                                                                                     |                                                                                                                                                                                                                |                                                                                                                                                                                                                                                      |  |  |  |  |
|--------------------------------------------|---------------------------------------------------------------------------------------|-------------------------------------------------------------------------------------------------------------------------------------|-------------------------------------------------------------------------------------------------------------------------------------------------------------------------------------------------------------------------------------|----------------------------------------------------------------------------------------------------------------------------------------------------------------------------------------------------------------|------------------------------------------------------------------------------------------------------------------------------------------------------------------------------------------------------------------------------------------------------|--|--|--|--|
| Description                                | Units                                                                                 | Trim<br>Material                                                                                                                    | Part No.                                                                                                                                                                                                                            | Price (£)<br>(Orig Col)                                                                                                                                                                                        | Price (£)<br>(Non Orig Col)                                                                                                                                                                                                                          |  |  |  |  |
| Basic Upholstery Glue: Spray               | 500ml                                                                                 | Glue                                                                                                                                | 162770                                                                                                                                                                                                                              | £13.48                                                                                                                                                                                                         |                                                                                                                                                                                                                                                      |  |  |  |  |
| High Strength Contact Adhesive: Spreadable | 1 ltr                                                                                 | Glue                                                                                                                                | 162770-S                                                                                                                                                                                                                            | £29.40                                                                                                                                                                                                         |                                                                                                                                                                                                                                                      |  |  |  |  |
| Extra Material by the Metre                | per<br>Metre                                                                          | Vinyl                                                                                                                               | 99948001                                                                                                                                                                                                                            | £21.10                                                                                                                                                                                                         |                                                                                                                                                                                                                                                      |  |  |  |  |
|                                            |                                                                                       | Nylon                                                                                                                               | 9995013                                                                                                                                                                                                                             | £28.31                                                                                                                                                                                                         |                                                                                                                                                                                                                                                      |  |  |  |  |
|                                            |                                                                                       | Wool                                                                                                                                | 99950001                                                                                                                                                                                                                            | £39.91                                                                                                                                                                                                         |                                                                                                                                                                                                                                                      |  |  |  |  |
|                                            | Description  Basic Upholstery Glue: Spray  High Strength Contact Adhesive: Spreadable | Description Units  Basic Upholstery Glue: Spray 500ml High Strength Contact Adhesive: Spreadable 1 ltr  Extra Material by the Metre | Description     Units     Trim Material       Basic Upholstery Glue: Spray     500ml     Glue       High Strength Contact Adhesive: Spreadable     1 ltr     Glue       Extra Material by the Metre     Vinyl       Metre     Nylon | DescriptionUnitsTrim<br>MaterialPart No.Basic Upholstery Glue: Spray500mlGlue162770High Strength Contact Adhesive: Spreadable1 ltrGlue162770-SExtra Material by the Metreper<br>MetreVinyl99948001Nylon9995013 | DescriptionUnitsTrim MaterialPart No.Price (£) (Orig Col)Basic Upholstery Glue: Spray500mlGlue162770£13.48High Strength Contact Adhesive: Spreadable1 ltrGlue162770-S£29.40Extra Material by the Metreper MetreVinyl99948001£21.10Nylon9995013£28.31 |  |  |  |  |