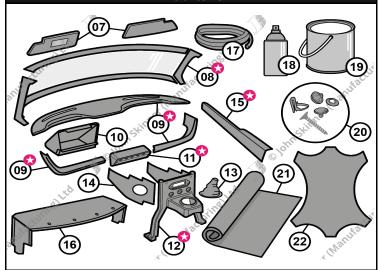

### TR6 P.I. (CP Post 50,000)

|          |                                                  | Trimmed Pa        | inels             |                     |                         |                                              |
|----------|--------------------------------------------------|-------------------|-------------------|---------------------|-------------------------|----------------------------------------------|
|          |                                                  |                   | Trim              |                     | Price (£)               | Price (£)                                    |
| No.      | Description                                      | Units             | Material          | Part No.            | (Orig Col)              | (Non Orig Col)                               |
| 0.4      | Door Donale Q Donalet Flore                      | Con Cot           | Vinvl             | TR-080300           | £127.17                 | £139.26                                      |
| 01       | Door Panels & Pocket Flaps                       | Car Set           | Leather           | TR-080302-G         | £281.29                 | £305.19                                      |
| 0.2      | D. Doot Finishers                                | Con Cot           | Vinvl             | TR-060430           | £13.65                  | £13.65                                       |
| 02       | B Post Finishers                                 | Car Set           | Leather           | TR-060432-G         | £22.86                  | £24.80                                       |
| 0.2      | Overter D. Doot Donale                           | Con Cot           | Vinyl             | TR-080420           | £66.20                  | £80.18                                       |
| 03       | Quarter B Post Panels                            | Car Set           | Leather           | TR-080422-G         | £159.10                 | £172.62                                      |
| 04       | Rear Bulkhead Panel                              | Car Set           | Vinyl             | TR-080490           | £71.92                  | £76.83                                       |
| 04       | Redi Bulkiledu Pallei                            | Car Set           | Leather           | TR-080492-G         | £154.59                 | £167.73                                      |
|          |                                                  | Re-Trim k         | its               |                     |                         |                                              |
| 0.5      | Wheel Arel Corres De Trice Kit                   | CC-+              | Vinyl             | TR-070440           | £58.48                  | £64.79                                       |
| 05       | Wheel Arch Covers Re-Trim Kit                    | Car Set           | Leather           | TR-070442-G         | £96.13                  | £104.30                                      |
| 0.6      | D.D. at Chaire De Taire Vit                      | Cau Cat           | Vinvl             | TR-040410           | £9.77                   | £10.69                                       |
| 06       | B Post Strips Re-Trim Kit                        | Car Set           | Leather           | TR-040412-G         | £17.39                  | £18.87                                       |
| 01-06    | Twice Daniel Vit (includes all the above items)* | Con Cot           | Vinyl             | TR-080100           | £287.07                 | £315.78                                      |
| 71-06    | Trim Panel Kit (includes all the above items)*   | Car Set           | Leather           | TR-080200-G         | £565.98                 | £614.09                                      |
|          | * Note: Purchasing a complete Trim               | Panel Kit is cl   | eaper than buyin  | g the items individ | dually.                 |                                              |
|          | Extra Items (for                                 | Trimmed P         | anels & Re-Trim I | (its)               |                         |                                              |
|          | ·                                                |                   | PVC               | TR-061540           | £76.05                  | £87.06                                       |
| 07       | Sunvisors                                        | Car Set           | Leather           | TR-061542-G         | £185.11                 | £200.84                                      |
|          |                                                  |                   | Vinyl             | TR-041520           | £20.97                  | £22.75                                       |
| 08       | Windscreen Pillar & Frame Re-Trim Kit            | Car Set           | Leather           | TR-041522-G         | £41.37                  | £44.89                                       |
|          | Dash Top & Crash Pad Re-Trim Kit                 |                   | Vinvl             | TR-060450           | £76.80                  | £83.33                                       |
|          | (Non Stitched)                                   | Car Set           | Leather           | TR-060452-G         | £145.78                 | £158.17                                      |
| 09       | Dash Top & Crash Pad Re-Trim Kit                 | CC                | Vinvl             | TR-060460           | £139.56                 | £151.42                                      |
|          | (Stitched)                                       | Car Set           | Leather           | TR-060462-G         | £207.84                 | £225.51                                      |
|          |                                                  |                   | Millboard         | TR-061506           | £36.34                  | 777777777777777777777777777777777777777      |
| 10       | Glove Cubby Box                                  | Single            | Flocked           | TR-061507           | £46.37                  | £50.31                                       |
|          |                                                  |                   | Vinyl             | TR-061500           | £44.07                  | £47.82                                       |
| 11       | Switch Plinth Cover Re-Trim Kit                  | Car Set           | Leather           | TR-051502-G         | £61.33                  | £65.91                                       |
| 42       | Control Composite IIII Eng. Co. D. T. 100        | C: !              | Vinvl             | TR-050470           | £59.85                  | £64.94                                       |
| 12       | Centre Console 'H' Frame Cover Re-Trim Kit       | Single            | Leather           | TR-050472-G         | £99.88                  | £108.37                                      |
| 42       | Caral man ID and Caitan Caran                    | C:l -             | Vinvl             | TR-040470           | £18.64                  | £20.22                                       |
| 13       | Gear Lever 'Boot' Gaitor Cover                   | Single            | Leather           | TR-040472-G         | £33.42                  | £36.26                                       |
|          | Centre Console Side Panels                       | Con Cot           | Vinyl             | TR-070450           | £62.83                  | £74.31                                       |
| 14       | (without Hole)                                   | Car Set           | Leather           | TR-070452-G         | £109.22                 | £118.50                                      |
| '4       | Centre Console Side Panels                       | Car Set           | Vinyl             | TR-070460           | £67.44                  | £74.89                                       |
|          | (with Hole)                                      | Cai Set           | Leather           | TR-070462-G         | £113.03                 | £122.64                                      |
| 15       | Upper Door Top Re-Trim Kit                       | Car Set           | Vinyl             | TR-041510           | £19.64                  | £21.31                                       |
|          |                                                  |                   | Leather           | TR-041512-G         | £35.79                  | £38.83                                       |
| 16       | Radiator Cooling Duct<br>Draught Excluder Kit    | Single            | Black Grain Board | TR-071501           | £37.46                  | <u> </u>                                     |
| 17<br>18 | Basic Upholstery Glue: Spray                     | 5.5 mtrs<br>500ml | Furflex<br>Glue   | 162770              | ontact for Pr<br>£13.48 | ice<br>[//////////////////////////////////// |
| 19       | High Strength Contact Adhesive: Spreadable       | 1 ltr             | Glue              | 162770-S            | £29.40                  |                                              |
| 20       | Trim Panel Fixing Kit                            | Car Set           | Fixing Clips      | TR-041406           | £27.36                  |                                              |
|          |                                                  |                   | Vinyl             | 99948001            | £21.10                  | V/////////////////////////////////////       |
| 21       | Extra Material by the Metre                      | per Metre         | 3mm Foam          | 13847006            | £7.50                   |                                              |
| 22       | Extra Leather                                    | 1/2 Hide          |                   | Contact fo          | r Price                 |                                              |

 $Denotes \, pieces \, that \, can \, be \, skived \, / \, thinned \, if \, ordered \, in \, Leather. \, Skiving \, is \, a \, process$ of thinning leather to make it more pliable without weakening it, making it easier for