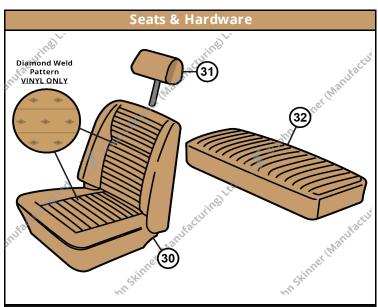

|                             |  |  |
| 38                                 | Rear Seat Cushion Padding Kit      | Car Set   | Foam                   | TR-041545 | £37.57                  |                             |  |  |
| 39                                 | Seat Wadding Upholstery Materials  | 10 mtrs   | Wadding                | 99955053  | £40.56                  |                             |  |  |
| 40                                 | Extra Material by the Metre        | per Metre | Vinyl                  | 99948001  | £21.10                  |                             |  |  |
| 41                                 | Extra Leather                      | 1/2 Hide  | Hide Contact for Price |           |                         |                             |  |  |



Extra ltems



Prices correct at time of publication. John Skinner (Manufacturing) Ltd reserves the right to amend these prices at any time.



# Triumph Catalogue

## TR6 P.I. (CR Pre 12,500)

|     | Boot / Trunk Area         |         |                   |                       |                         |                             |  |  |
|-----|---------------------------|---------|-------------------|-----------------------|-------------------------|-----------------------------|--|--|
| No. | Description               | Units   | Trim<br>Material  | Part No.              | Price (£)<br>(Orig Col) | Price (£)<br>(Non Orig Col) |  |  |
|     | 45 Boot / Trunk Liner Set |         | Black Grain Board | TR-071330             | £39.69                  |                             |  |