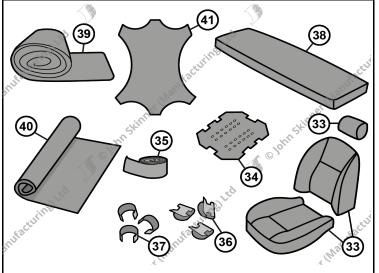

|  |  |
| 38                                 | Rear Seat Cushion Padding Kit      | Car Set   | Foam                   | TR-041545 | £37.57                  |                             |  |  |
| 39                                 | Seat Wadding Upholstery Materials  | 10 mtrs   | Wadding                | 99955053  | £40.56                  |                             |  |  |
| 40                                 | Extra Material by the Metre        | per Metre | Vinyl                  | 99948001  | £21.10                  |                             |  |  |
| 41                                 | Extra Leather                      | 1/2 Hide  | Hide Contact for Price |           |                         |                             |  |  |



Extra ltems



Prices correct at time of publication. John Skinner (Manufacturing) Ltd reserves the right to amend these prices at any time.



# Triumph Catalogue

## TR6 P.I. (CR Pre 12,500)

|     | Boot / Trunk Area         |         |                   |                       |                         |                             |  |  |
|-----|---------------------------|---------|-------------------|-----------------------|-------------------------|-----------------------------|--|--|
| No. | Description               | Units   | Trim<br>Material  | Part No.              | Price (£)<br>(Orig Col) | Price (£)<br>(Non Orig Col) |  |  |
|     | 45 Boot / Trunk Liner Set |         | Black Grain Board | TR-071330             | £39.69                  |                             |  |  |
| 45  |