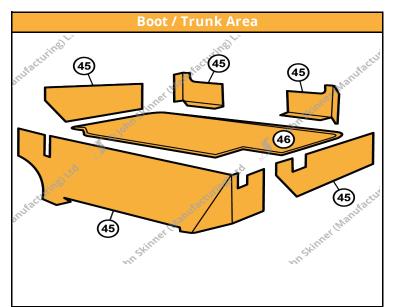

|                             |  |  |
| 45  |                           | Car Set | Vinyl             |                       |                         | £55.10                      |  |  |
|     |                           |         | Nylon             | TR-071332             | £72.67                  | £78.85                      |  |  |
|     |                           |         | Wool              | TR-071334             | £88.86                  | £96.41                      |  |  |
| 46  | Boot / Trunk Mat          | Single  | Nylon TR-07131    | Nylon TR-071310 £30.8 | £30.88                  | £34.26                      |  |  |
|     |                           |         | Wool              | TR-071314             | £53.42                  | £60.62                      |  |  |



| Extra Items (for Boot / Trunk Area) |                                            |              |                  |          |                         |                             |  |  |
|-------------------------------------|--------------------------------------------|--------------|------------------|----------|-------------------------|-----------------------------|--|--|
| No.                                 | Description                                | Units        | Trim<br>Material | Part No. | Price (£)<br>(Orig Col) | Price (£)<br>(Non Orig Col) |  |  |
| 47                                  | Basic Upholstery Glue: Spray               | 500ml        | Glue             | 162770   | £13.48                  |                             |  |  |
| 48