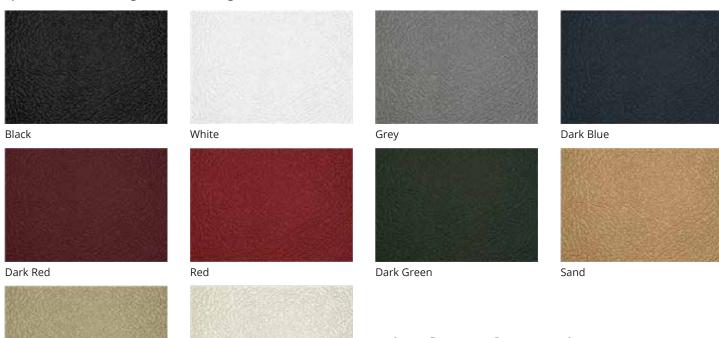

### **PVC**

Also referred to as British Everflex, PVC hooding is a durable material with a grained finish to the surface. Original specification hooding for a wide range of cars of the era.

**PVC** 

PVC headlining with a grained surface finish.

Black