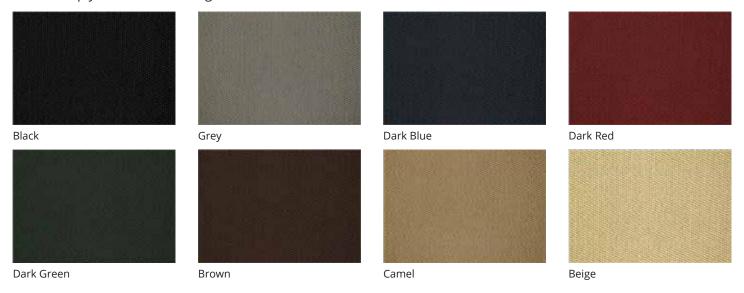

## **Wool Cloth**

100% wool headlining. Commonly used throughout the Jaguar range. Can be supplied backed (with 5mm foam) or unbacked (without foam) in a range of 3 colours.

Foam backed

## **Wool Union Cloth**

Wool based headlining material. Commonly used throughout the Jaguar range. Always supplied unbacked (without foam) in a range of 3 colours.

**Brushed Nylon** 

Fine knit nylon headlining bonded to a thin foam backing.