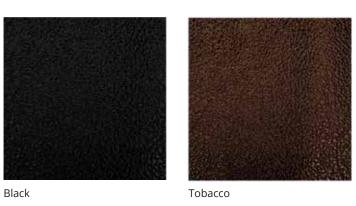

# **Headlining & Hooding**

Swatch Card

Trim Manufacturers for 1949-1989 Classic Cars

www.john-skinner.co.uk

## **Mohair**

Deluxe Mohair Canvas (DMC) hooding. Its superior quality ensures that colour & appearance endure for years to come. Simply the finest hooding available.



### **PVC**

Also referred to as British Everflex, PVC hooding is a durable material with a grained finish to the surface. Original specification hooding for a wide range of cars of the era.



## PVC roof t

Off White

## **Vinyl Roof Topping**

PVC roof topping with grained surface finish.





Beige

## **Wool Cloth**

100% wool headlining. Commonly used throughout the Jaguar range. Can be supplied backed (with 5mm foam) or unbacked (without foam) in a range of 3 colours.









Foam backed

## **Wool Union Cloth**

Wool based headlining material. Commonly used throughout the Jaguar range. Always supplied unbacked (without foam) in a range of 3 colours.







**Brushed Nylon** 

Fine knit nylon headlining bonded to a thin foam backing.









**PVC** 

PVC headlining with a grained surface finish.





Black



## **Swatch Service**



With extensive material & colour options, we know there's nothing quite like a sample in hand to help you in your decision. That's why we offer a free worldwide sample service. We can provide swatch cuttings for all of our materials, incl