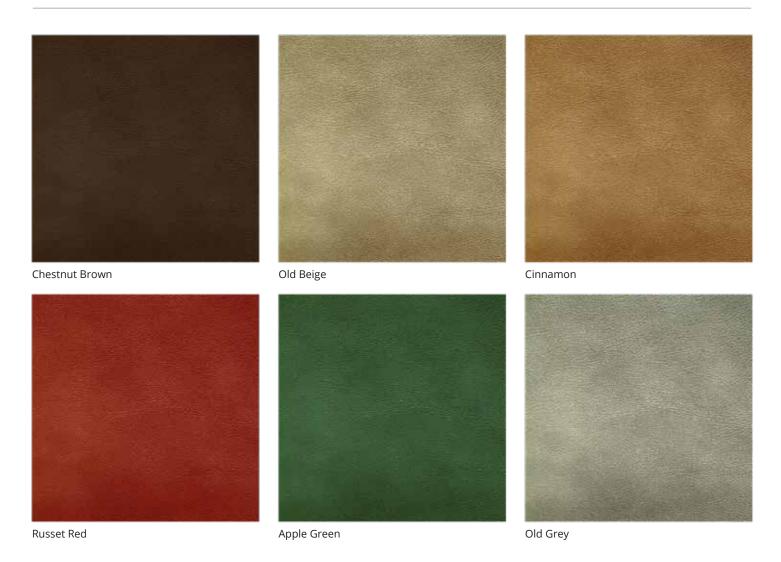

### **Antiqued Leather**

Antiqued leather was used on original factory production lines to meet the demand for aged-looking leather, and is still used today. To achieve the look, grained hides are over-printed with black dye to give an authentic mottled effect to the surface.

Antique leather remains a popular choice for restorers looking to re-create a vintage worn-in feel.