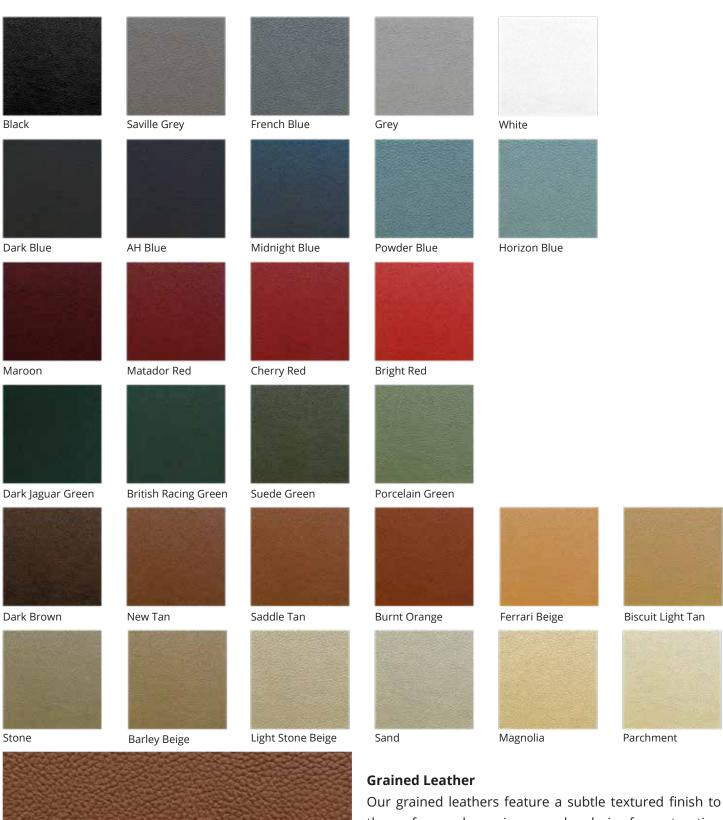

# **Grained**

Our grained leathers feature a subtle textured finish to the surface and remain a popular choice for restoration projects.

The naturally occurring variations in shade and texture across the surface of the hide gives an authentic appearance that betters with age, whilst the grained finish enhances with creasing and blemishes that naturally develop with use.