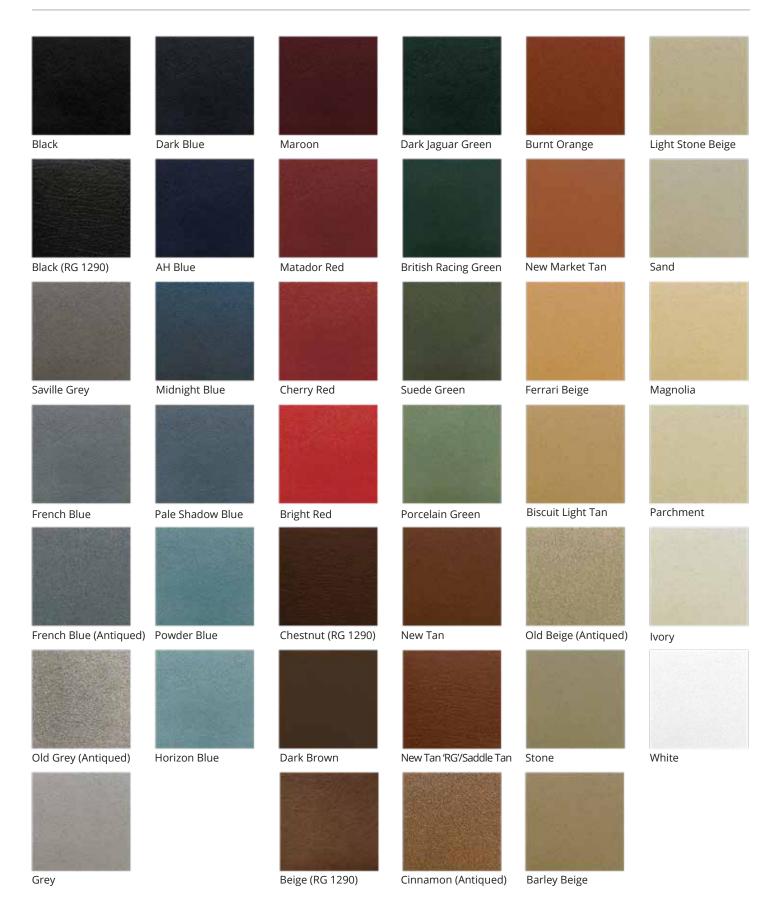

#### Vinyl

Where restorations require a mix of vinyl and leather across panel and seat work, our vinyl colours have been developed to provide an exact match to our leather colour range. With a thick knitted cotton backing, our vinyl is hardwearing with good stretch qualities, making it ideal for trimming.

Colours viewed on screen can be misleading & actual appearance may vary. Please contact us for samples.

All swatches displayed on this card are subject to batch shade variations. Although minimal in most cases, we always recommend you receive swatch samples before placing an order with us. Larger sample cuttings are available on request.